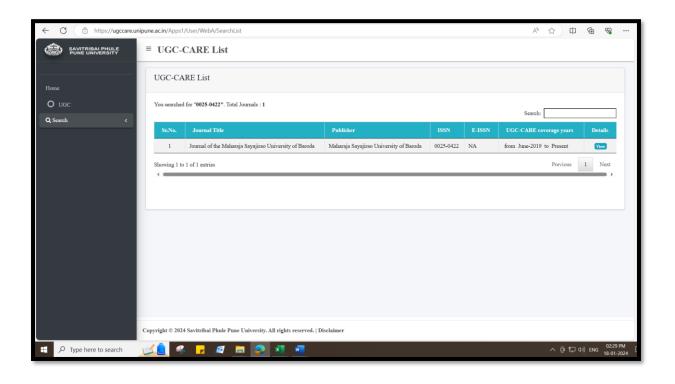

| Sr.<br>No. | Title of paper                                                                           | Name of journal                                    | Calendar<br>Year of<br>publication | ISSN<br>number |
|------------|------------------------------------------------------------------------------------------|----------------------------------------------------|------------------------------------|----------------|
|            | A Pivot Study of an Innovative Approach to Identify Potential Buyers: A Case of Logistic | Journal of the Maharaja<br>Sayajirao University of | 2021                               | 0025-0422      |
| 4          | Regression                                                                               | Baroda                                             |                                    |                |