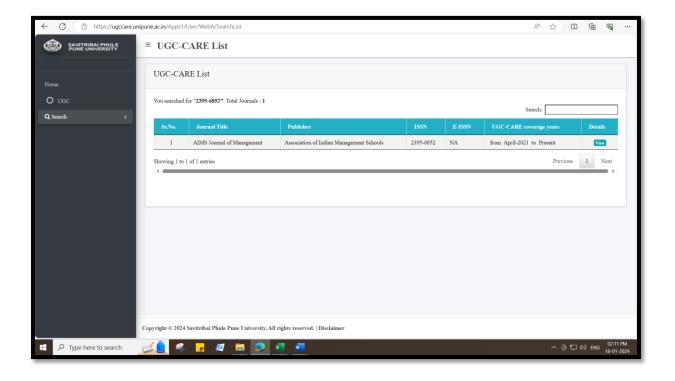

## A.Y.2021-22

| Sr.<br>No. | Title of paper                        | Name of journal | Calendar<br>Year of<br>publication | ISSN<br>number |
|------------|---------------------------------------|-----------------|------------------------------------|----------------|
|            | Turning the Wheels of Fortune at GFCL | AIMS Journal of | 2021                               | 2395-6852      |
| 1          |                                       | Management      |                                    |                |