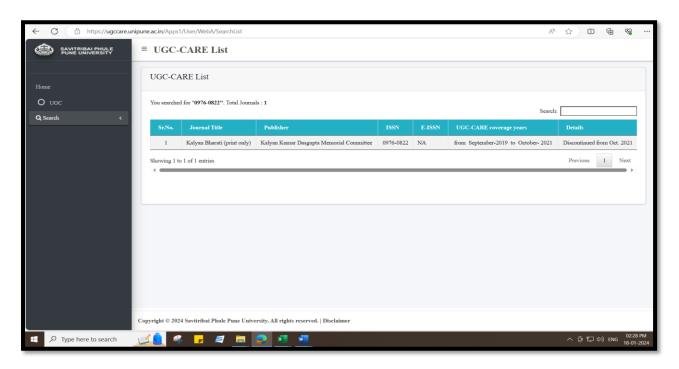

**Not UGC Care** 

| Sr.<br>No. | Title of paper                                           | Name of journal | Calendar<br>Year of<br>publication | ISSN<br>number |
|------------|----------------------------------------------------------|-----------------|------------------------------------|----------------|
| 3          | Developing and Cultivating an innovative Agriculture 4.0 | Kalyan Bharati  | 2021                               | 0976-0822      |