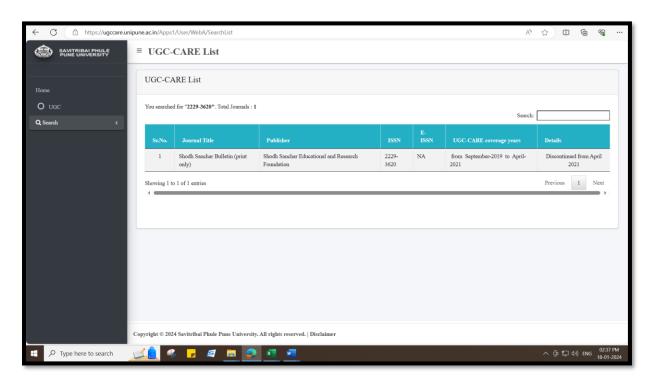

| Sr.<br>No. | Title of paper                                                                                                        | Name of journal                                | Calendar Year of publication | ISSN<br>number |
|------------|-----------------------------------------------------------------------------------------------------------------------|------------------------------------------------|------------------------------|----------------|
| 3          | Exploring the Relationship between HR Practices and Organizational Performance in Micro, Small and Medium Enterprises | Internation Journal-<br>Shodh Sanchar Bulletin | 2020                         | 2229-3620      |