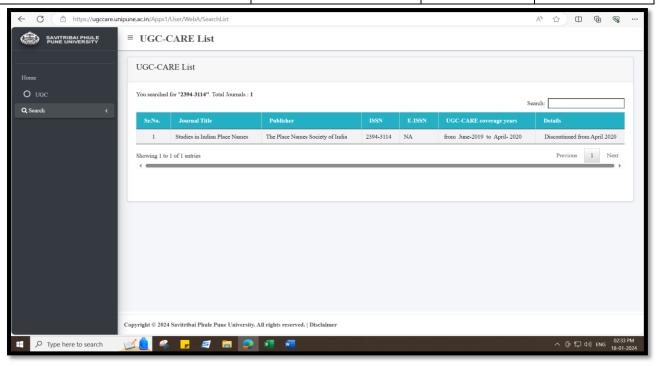

## A.Y.2020-21

| Sr.<br>No. | Title of paper                                                | Name of journal                  | Calendar Year of publication | ISSN number |
|------------|---------------------------------------------------------------|----------------------------------|------------------------------|-------------|
| 1          | Increasing Employee Engagement through Corporate Volunteering | Studies in Indian Place<br>Names | 2020                         | 2394-3114   |