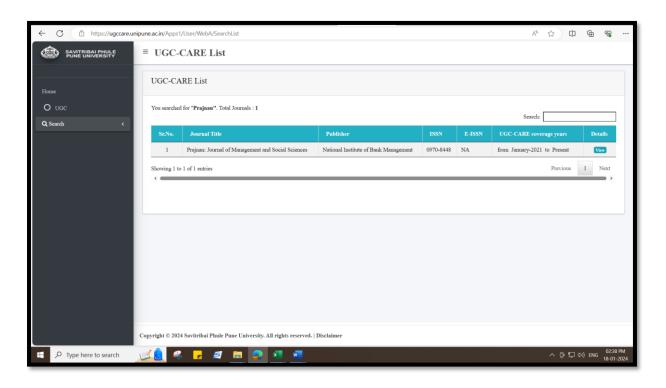

| Sr.<br>No. | Title of paper                                          | Name of journal                                     | Calendar<br>Year of<br>publication | ISSN<br>number |
|------------|---------------------------------------------------------|-----------------------------------------------------|------------------------------------|----------------|
| 4          | Stressed Assets in Indian Scheduled<br>Commercial Banks | Prajnan : Journal of Social and Management Sciences | 2020                               | 0970 - 8448    |