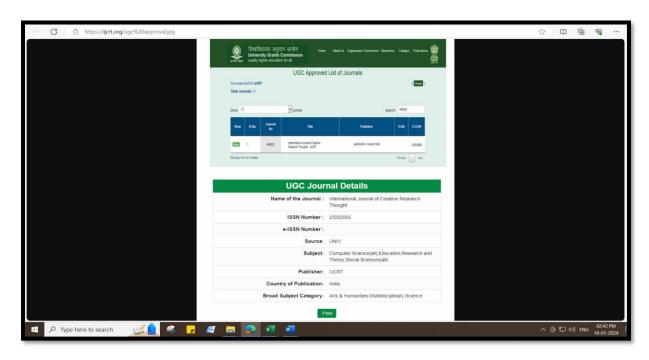

| Sr.<br>No. | Title of paper                                                                                      | Name of journal                                                  | Calendar Year of publication | ISSN<br>number |
|------------|-----------------------------------------------------------------------------------------------------|------------------------------------------------------------------|------------------------------|----------------|
| 5          | To Study the Addiction of Mobile Games on Youth: Survey and Analysis                                | International Journal of<br>Creative Research<br>Thought (IJCRT) | 2020                         | 2320-2882      |
| 6          | A Study of Teenagers Perception of Social<br>Networking Sites as usability for Educational<br>Tools | International Journal of<br>Creative Research<br>Thought (IJCRT) | 2020                         | 2320-2882      |