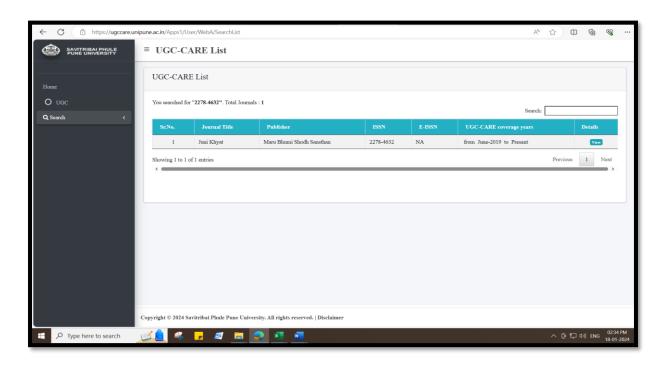

| Sr.<br>No. | Title of paper                                                                                                               | Name of<br>journal | Calendar Year<br>of publication | ISSN number |
|------------|------------------------------------------------------------------------------------------------------------------------------|--------------------|---------------------------------|-------------|
| 2          | A Study of Customers Perception of Efficiency and Effectiveness of Waiting Line Management in Private Hospitals in Pune City | Junikhyat          | 2020                            | 2278-4632   |