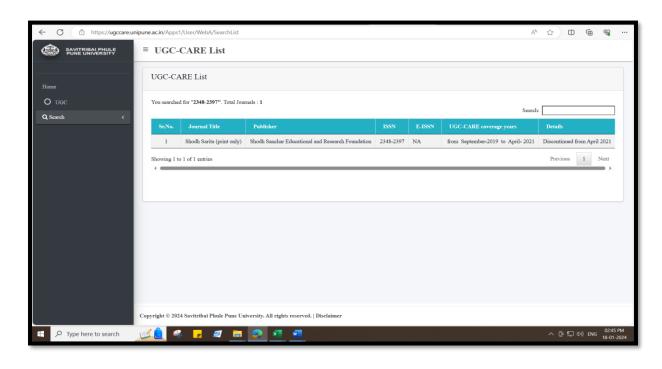

| Sr.<br>No. | Title of paper                                                                 | Name of journal | Calendar Year of publication | ISSN<br>number |
|------------|--------------------------------------------------------------------------------|-----------------|------------------------------|----------------|
| 7          | A Study of Social Networking Sites in<br>Perception of Educational Data Mining | Shodh Sarita    | 2020                         | 2348-2397      |
| 8          | Sentiment Analysis of Customer Feedback using HIVE                             | Shodh Sarita    | 2020                         | 2348-2397      |