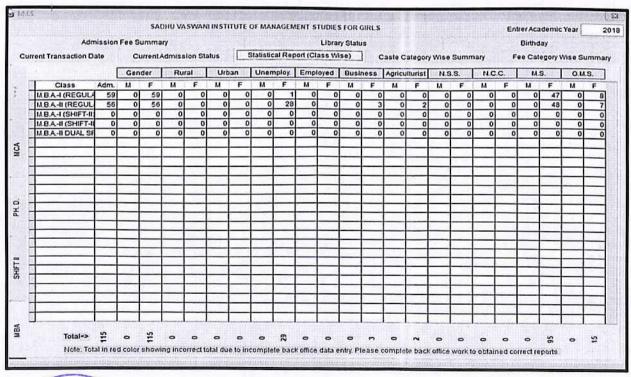

# Admission Fee Summary for 2018-19

| rrent Transactio | o Dete        | H   0 379     | Admission S |             |           | Report (Cla |                |        | Cataonautilli | se Summary |         | Academic \            | 100         |
|------------------|---------------|---------------|-------------|-------------|-----------|-------------|----------------|--------|---------------|------------|---------|-----------------------|-------------|
|                  | Admission     | I Despitation |             | 314103      | Stausucai |             | Library Status |        | Category Wis  | e Summary  |         | Category W<br>irthday | is e Summai |
|                  | 7,01111201011 |               |             |             |           |             | Juraly Status  |        |               |            | В       | iruiday               |             |
|                  | l             |               | Grant       | 1. E   10mm |           | Non-Grant   |                |        | P.N.G.        |            |         | Total                 |             |
| Particu          | lars          | Actual        | Received    | Pending     | Actual    | Received    | Pending        | Actual | Received      | Pending    | Actual  | Received              | Pending     |
| M.B.AI (REG      | UL            | 0             | 0           | 0           | 3979808   | 3813420     | 232555         | 0      | 0             | 0          | 3979808 | 3813420               | 232555      |
| OPEN - MS        | 3             | 0             | 0           | 0           | 2680832   | 2448277     | 232555         | 0      | 0             | 0          | 2680832 | 2448277               | 232555      |
| OPEN-O           | AS            | 0             | 0           | 0           | 714132    | 714132      | 0              | 0      | 0             | 0          | 714132  | 714132                | 0           |
| E.B.C.           |               | 0             | 0           | 0           | 495132    | 495132      | 0              | 0      | 0             | 0          | 495132  | 495132                | 0           |
| OBC FREE         | SH            | 0             | 0           | 0           | 45012     | 45012       | 0              | 0      | 0             | 0          | 45012   | 45012                 | 0           |
| NT FREES         |               | 0             | 0           | 0           | 11175     | 11175       | 0              | 0      | 0             | 0          | 11175   | 11175                 | 0           |
| SC FREES         | -             | 0             | 0           | 0           | 33525     | 99692       | 0              | 0      | 0             | 0          | 33525   | 99692                 | 0           |
| M.B.AII (REC     |               | 0             | 0           | 0           | 3598668   | 3441183     | 253819         | 0      | 0             | 0          | 3598668 | 3441183               | 253819      |
| OPEN-MS          |               | 0             | 0           | . 0         | 2316909   | 2192379     | 220864         | 0      | 0             | 0          | 2316909 | 2192379               | 220864      |
| OPEN-O           | AS .          | 0             | 0           | 0           | 448434    | 448434      | 0              | 0      | 0             | 0          | 448434  | 448434                | 0           |
| E.B.C.           | 1465          | 0             | 0           | 0           | 747390    | 714435      | 32955          | 0      | 0             | 0          | 747390  | 714435                | 32955       |
| OBC FREE         | ESH           | 0             | 0           | 0           | 41785     | 41785       | 0              | 0      | 0             | 0          | 41785   | 41785                 | 0           |
| SC SCHO          | LAR           | 0             | 0           | 0           | 35320     | 35320       | 0              | 0      | 0             | 0          | 35320   | 35320                 | 0           |
| SC FREES         | SHI           | 0             | 0           | 0           | 8830      | 8830        | 0              | 0      | 0             | 0          | 8830    | 8830                  | 0           |
|                  |               |               |             |             |           |             |                |        |               |            |         |                       |             |
|                  |               |               |             |             |           |             |                |        |               |            |         |                       |             |
|                  |               |               |             |             |           |             |                |        |               |            |         |                       |             |
|                  |               |               |             |             |           |             |                |        |               |            |         |                       |             |
|                  | Total=>       | 0             | 0           | 0           | 7578476   | 7254603     | 486374         | 0      | 0             | 0          | 7578476 | 7254603               | 486374      |