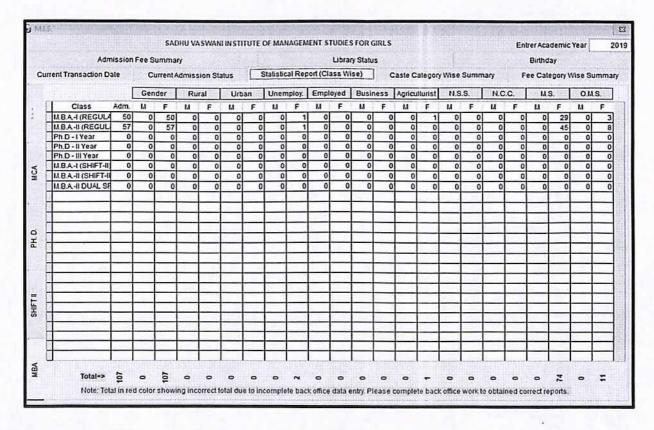

# Admission Fee Summary for 2018-19

| rrent Transactio | o Dete        | H   0 379     | Admission S |             |           | Report (Cla |                |        | Cataonautilli | se Summary |         | Academic \            | 100         |
|------------------|---------------|---------------|-------------|-------------|-----------|-------------|----------------|--------|---------------|------------|---------|-----------------------|-------------|
|                  | Admission     | I Despitation |             | 314103      | Stausucai |             | Library Status |        | Category Wis  | e Summary  |         | Category W<br>irthday | is e Summai |
|                  | 7,01111201011 |               |             |             |           |             | Juraly Status  |        |               |            | В       | iruiday               |             |
|                  | l             |               | Grant       | 1. E   10mm |           | Non-Grant   |                |        | P.N.G.        |            |         | Total                 |             |
| Particu          | lars          | Actual        | Received    | Pending     | Actual    | Received    | Pending        | Actual | Received      | Pending    | Actual  | Received              | Pending     |
| M.B.AI (REG      | UL            | 0             | 0           | 0           | 3979808   | 3813420     | 232555         | 0      | 0             | 0          | 3979808 | 3813420               | 232555      |
| OPEN - MS        | 3             | 0             | 0           | 0           | 2680832   | 2448277     | 232555         | 0      | 0             | 0          | 2680832 | 2448277               | 232555      |
| OPEN-O           | AS            | 0             | 0           | 0           | 714132    | 714132      | 0              | 0      | 0             | 0          | 714132  | 714132                | 0           |
| E.B.C.           |               | 0             | 0           | 0           | 495132    | 495132      | 0              | 0      | 0             | 0          | 495132  | 495132                | 0           |
| OBC FREE         | SH            | 0             | 0           | 0           | 45012     | 45012       | 0              | 0      | 0             | 0          | 45012   | 45012                 | 0           |
| NT FREES         |               | 0             | 0           | 0           | 11175     | 11175       | 0              | 0      | 0             | 0          | 11175   | 11175                 | 0           |
| SC FREES         | -             | 0             | 0           | 0           | 33525     | 99692       | 0              | 0      | 0             | 0          | 33525   | 99692                 | 0           |
| M.B.AII (REC     |               | 0             | 0           | 0           | 3598668   | 3441183     | 253819         | 0      | 0             | 0          | 3598668 | 3441183               | 253819      |
| OPEN-MS          |               | 0             | 0           | . 0         | 2316909   | 2192379     | 220864         | 0      | 0             | 0          | 2316909 | 2192379               | 220864      |
| OPEN-O           | AS .          | 0             | 0           | 0           | 448434    | 448434      | 0              | 0      | 0             | 0          | 448434  | 448434                | 0           |
| E.B.C.           | 1465          | 0             | 0           | 0           | 747390    | 714435      | 32955          | 0      | 0             | 0          | 747390  | 714435                | 32955       |
| OBC FREE         | ESH           | 0             | 0           | 0           | 41785     | 41785       | 0              | 0      | 0             | 0          | 41785   | 41785                 | 0           |
| SC SCHO          | LAR           | 0             | 0           | 0           | 35320     | 35320       | 0              | 0      | 0             | 0          | 35320   | 35320                 | 0           |
| SC FREES         | SHI           | 0             | 0           | 0           | 8830      | 8830        | 0              | 0      | 0             | 0          | 8830    | 8830                  | 0           |
|                  |               |               |             |             |           |             |                |        |               |            |         |                       |             |
|                  |               |               |             |             |           |             |                |        |               |            |         |                       |             |
|                  |               |               |             |             |           |             |                |        |               |            |         |                       |             |
|                  |               |               |             |             |           |             |                |        |               |            |         |                       |             |
|                  | Total=>       | 0             | 0           | 0           | 7578476   | 7254603     | 486374         | 0      | 0             | 0          | 7578476 | 7254603               | 486374      |