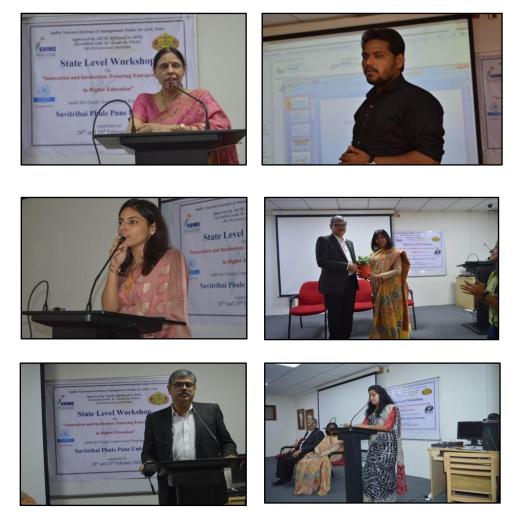

State Level Workshop on Innovation and Incubation: Fostering Entrepreneurship in Higher Education 2020

# Day 1: 28th Feb

Registration for our State Level Workshop "Innovation and Incubation: Fostering Entrepreneurship in Higher Education 2020 "started at 10 AM. Inauguration of conference was done by Dr. B.H. Nanwani ma'am, our esteemed Director-SVIMS. We started with enthusiastically with National Anthem, Ganesh Vandana & Lamp Lightening. Dr. B.H. Nanwani gave the opening speech. Ms. Bindiya Rangwani introduced the guests throughout the workshop.

State Level Seminar - Inauguration Function

Our first guest speaker was Mr Ashok Pattaar, Trainer and Academician, who enlightened us on topic "Innovation and Entrepreneurship". He started with detailing about an Italian innovation called 'Capsula Mundi' in which biodegradable burial pod turns buried body into a tree. The situation of current situation of innovation in India was done as 'Let's face the reality'. He stressed on attitude building for better perspective to look at innovation & entrepreneurship to change the scenario of inflated grades & deflated education. There should always be an urge for value addition & to have more. He further spoke about architectural, incremental, radical & disruptive innovation of innovation; concepts of Frugal Innovation & Jugaad were also mentioned.

Resource persons delivering Lecture during the State Level Seminar Day 1

Our second guest speaker for the day was Dr Santosh Lomate, Principal- Matoshr Pratishtan enlightened the audience on the topic "Innovation in Agro Business". He shared his vast experience & knowledge about organic farming, earthworm fertilizers, sericulture & how these are good income generators too. He discussed manpower issues in terms of availability & skills. He also talked about the importance of time management in agriculture.

Our third guest speaker for the day was Dr Prashant Shingre, Director- Vertiv who shared "His experience on entrepreneurship at Vertiv". He narrated that how having indirect channel partners became a win-win solution for his company. He detailed out entrepreneurship plan for aspirational audience & covered points like customer selection, product, financing, resources, operational plan, and working capital requirements. He explained importance of continuous learning & patience in entrepreneurship.

Our fourth guest speaker for the day was Mr Anil Gupte, Serial Entrepreneur who started with an interesting conversation about requirements of start-ups. Importance of need recognition & generation of an executable idea is important. He encouraged the idea of lean start-up & very lean start-up. He also shared details of his latest product innovation, covering need, idea to final product stage.

Our fifth guest speaker for the day was Mr. Vivek Kanade, COO- Entrepreneur Development Programme at KUL, who talked about "Entrepreneur Development Program" & incubation facility. He shared his experiences at length about product identification, market research, product finalization, standardization, business plan, project report, resource mobilization & also emphasized on business validation, capital & cash flow analysis. He also imparted knowledge about 5-S of workplace organization, namely; Sort, Store, Shine, Standardize & Sustain.

## Day 2: 29th Feb

Our first guest speaker for the day was Dr. Bharti Dole, Academician & IPR Consultant who educated audience about concept, need & importance of IPR (Intellectual Property Rights) & also helped the audience to distinguish between patent, IPR, copyright, trademark etcetera. She gave few examples of patented technologies & how they helped businesses to grow. On the other side, she also shared about 'Karaoke' machine technology not being patented & how everyone else made huge profits except the innovator. She concluded with an insightful tip about how to find expired patents & use it as entrepreneur.

# Speakers for delivering Lecture during the State Level Seminar Day 1

Our second speakers for the day was Mr. Amit Sharma & Jabbar Sheikh, Bank of Maharshtra & they spoke about "Banking & Government schemes" for funding entrepreneurs. They shared in detail about Mudra Yojna & other central schemes with details of funding towards SMEs, MSMEs. Many queries regarding service business start-up, bank guarantee, funding limits, eligibility etc. were resolved.

Our third speaker for the day was Mr. Shrikant Mandle, Program Officer- Maharashtra Centre for Entrepreneurship Development (MCED), Pune. He elucidated state governments funding schemes for entrepreneurs, seed money provisions, training programs, different limits for SMEs, MSMEs & service companies. He stressed on eradicating the fear of government processes & explained required documents & eligibility in detail which was very useful.

Lastly, our esteemed guest Dr Parag Kalkar, Dean- Commerce and Management (SPPU-Pune), chaired the valedictory function & addressed the audience on "Role of SPPU as Innovation and Incubation center". He enthralled the audience with his remarkable speech. He advised to up the ante to be relevant in today's business scenario with calculated risk. His examples thought provoking analyses about money making business around us were impressive. After this Ms. Shruti Sharma bestowed Vote of Thanks & this marked the end of workshop.