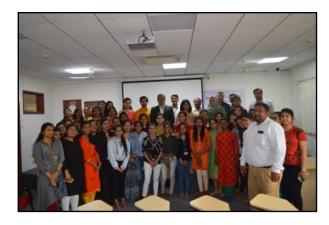

Participants of State Level Seminar

| Attendance State level Seminar Conducted on 28 | <sup>th</sup> and 29 <sup>th</sup> February 2019 |
|------------------------------------------------|--------------------------------------------------|
|------------------------------------------------|--------------------------------------------------|