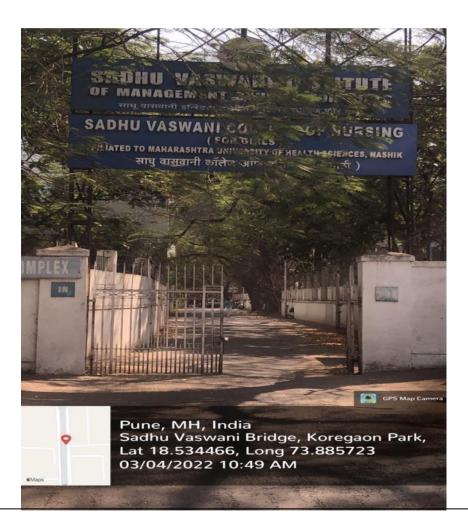

### RESTRICTED ENTRY OF VEHICLES INSIDE SVIMS

Gateway to Tranquility: Embrace the serenity beyond, where the hum of engines gives way to nature's whisper. Restricted Entry for Automobiles ensures a tranquil escape for those on foot, fostering a haven of peace and connection with the surrounding beauty.