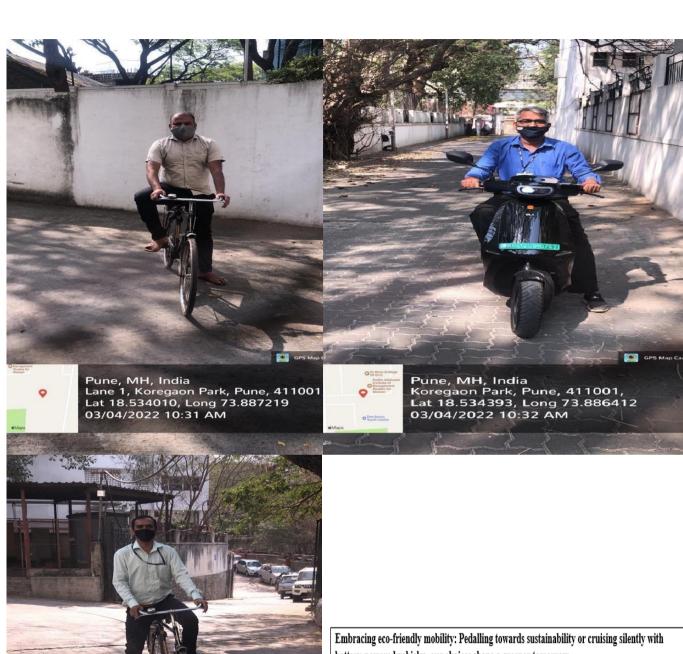

#### USE OF BICYCLES/ BATTERY-POWERED VEHICLES

GPS Map Came

Pune, MH, India Koregaon Park, Pune, 411001, Lat 18.534576, Long 73.886831 03/04/2022 10:34 AM

battery-powered vehicles, our choices shape a greener tomorrow.