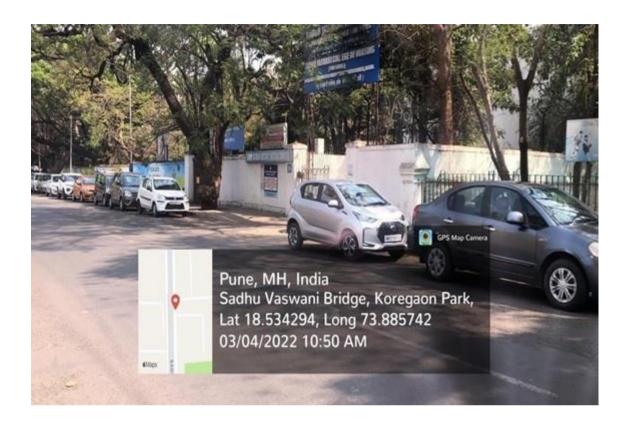

## **VEHICLES ON ROAD OUTSIDE SVIMS CAMPUS**

Flowing through life's journey: A snapshot of vehicles gracefully parked outside SVIMS campus.

DR. B. H. NANWANI
DIRECTOR

8ADHJ YASHARIHISTILUTE OF MANAGEMENT STUDIES FOR GIFT.