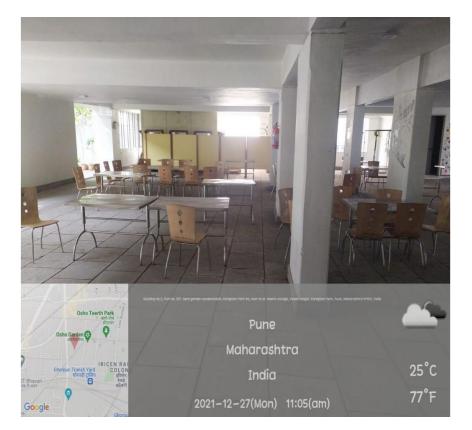

#### **Institute Canteen**

BNONWON

DR. B. H. NANWANI DIRECTOR BADHJ VASWARIHISTIUTEOF MANAGEMENT STUDIED FØR GIRLS 6. KOREGRON ROAD, PUNK-LST 601

6, Koregaon Road, Pune – 411001. Ph. 020-26054471/91 Fax: 020-26054481 Approved by A.I.C.T.E. (Unaided- Private), Affiliated to S. P. Pune University Website: <u>www.svims-pune.edu.in</u> Email: <u>director@svims-pune.edu.in</u>,