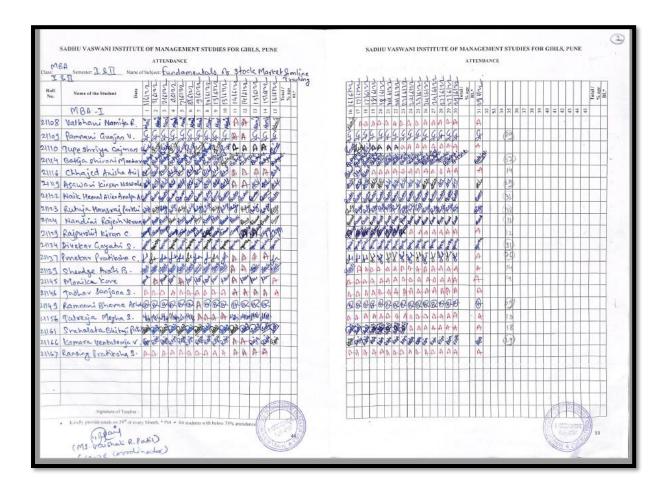

### List of students and Attendance Sheet

Certificate Course: 1. Edubridge Certified Industry Professional Programme-SKP-Accounts Executive -(Edu Bridge)

a. List of Students Who Have Completed the Course from 19-09-2018 to 16-11-2019

Certified by ISO 9001:2015, SPPU Code: IMMP016030 D.T.E. Institute Code: 6614

Certificate Course: 1. Edubridge Certified Industry Professional Programme-SKP-Accounts Executive -(Edu Bridge)

| Sr. No. | Roll. No. | Name of the student              | MBA |
|---------|-----------|----------------------------------|-----|
| 1       | 17116     | Ms. Waghmare Minal Dhanraj       | II  |
| 2       | 17136     | Ms. Suryawanshi Shital Babasaheb | II  |
| 3       | 17137     | Ms. More Manisha Dinesh          | II  |
| 4       | 17147     | Ms. Gupta Shweta Santosh         | II  |
| 5       | 17149     | Ms. Kamble Neelam Sanjay         | II  |
|         |           | Total                            | 5   |

### b. Attendance Record from 19-09-2018 to 16-11-2019

(Duration of Course: 30 Hours)

| Vaswani Institute of P<br>Enrollment Number<br>EBBANR0918183365<br>EBBANR0918183341<br>EBBANR0918183342<br>EBBANR0918183359 | Management Studio Student Name Manisha More Nilam Kamble Minal Waghmare Shweta Gupta | Present Days 31 29 28          |                                                                                                                                                                                                                                                                                                                                                                                                                                                                                                                                                                                                                                                                                                                                                                                                                                                                                                                                                                                                                                                                                                                                                                                                                                                                                                                                                                                                                                                                                                                                                                                                                                                                                                                                                                                                                                                                                                                                                                                                                                                                                                                                | Started in: S  | Attendance (%)                    |
|-----------------------------------------------------------------------------------------------------------------------------|--------------------------------------------------------------------------------------|--------------------------------|--------------------------------------------------------------------------------------------------------------------------------------------------------------------------------------------------------------------------------------------------------------------------------------------------------------------------------------------------------------------------------------------------------------------------------------------------------------------------------------------------------------------------------------------------------------------------------------------------------------------------------------------------------------------------------------------------------------------------------------------------------------------------------------------------------------------------------------------------------------------------------------------------------------------------------------------------------------------------------------------------------------------------------------------------------------------------------------------------------------------------------------------------------------------------------------------------------------------------------------------------------------------------------------------------------------------------------------------------------------------------------------------------------------------------------------------------------------------------------------------------------------------------------------------------------------------------------------------------------------------------------------------------------------------------------------------------------------------------------------------------------------------------------------------------------------------------------------------------------------------------------------------------------------------------------------------------------------------------------------------------------------------------------------------------------------------------------------------------------------------------------|----------------|-----------------------------------|
| EBBANR0918183365 EBBANR0918183341 EBBANR0918183342 EBBANR0918183344                                                         | Manisha More Nilam Kamble Minal Waghmare                                             | Present Days<br>31<br>29<br>28 | Absent Days<br>3<br>5                                                                                                                                                                                                                                                                                                                                                                                                                                                                                                                                                                                                                                                                                                                                                                                                                                                                                                                                                                                                                                                                                                                                                                                                                                                                                                                                                                                                                                                                                                                                                                                                                                                                                                                                                                                                                                                                                                                                                                                                                                                                                                          | Total Days     | Attendance (%)                    |
| EBBANR0918183365 EBBANR0918183341 EBBANR0918183342 EBBANR0918183344                                                         | Manisha More<br>Nilam Kamble<br>Minal Waghmare                                       | 31<br>29<br>28                 | 3                                                                                                                                                                                                                                                                                                                                                                                                                                                                                                                                                                                                                                                                                                                                                                                                                                                                                                                                                                                                                                                                                                                                                                                                                                                                                                                                                                                                                                                                                                                                                                                                                                                                                                                                                                                                                                                                                                                                                                                                                                                                                                                              | 34             | 91                                |
| EBBANR0918183341<br>EBBANR0918183342<br>EBBANR0918183344                                                                    | Nilam Kamble<br>Minal Waghmare                                                       | 29<br>28                       | 5                                                                                                                                                                                                                                                                                                                                                                                                                                                                                                                                                                                                                                                                                                                                                                                                                                                                                                                                                                                                                                                                                                                                                                                                                                                                                                                                                                                                                                                                                                                                                                                                                                                                                                                                                                                                                                                                                                                                                                                                                                                                                                                              |                |                                   |
| EBBANR0918183342<br>EBBANR0918183344                                                                                        | Minal Waghmare                                                                       | 28                             |                                                                                                                                                                                                                                                                                                                                                                                                                                                                                                                                                                                                                                                                                                                                                                                                                                                                                                                                                                                                                                                                                                                                                                                                                                                                                                                                                                                                                                                                                                                                                                                                                                                                                                                                                                                                                                                                                                                                                                                                                                                                                                                                | 34             | 0.0                               |
| EBBANR0918183344                                                                                                            |                                                                                      |                                | 6                                                                                                                                                                                                                                                                                                                                                                                                                                                                                                                                                                                                                                                                                                                                                                                                                                                                                                                                                                                                                                                                                                                                                                                                                                                                                                                                                                                                                                                                                                                                                                                                                                                                                                                                                                                                                                                                                                                                                                                                                                                                                                                              |                | 85                                |
|                                                                                                                             | Shweta Gupta                                                                         |                                |                                                                                                                                                                                                                                                                                                                                                                                                                                                                                                                                                                                                                                                                                                                                                                                                                                                                                                                                                                                                                                                                                                                                                                                                                                                                                                                                                                                                                                                                                                                                                                                                                                                                                                                                                                                                                                                                                                                                                                                                                                                                                                                                | 34             | 82                                |
| EBBANR0918183359                                                                                                            |                                                                                      | 28                             | 6                                                                                                                                                                                                                                                                                                                                                                                                                                                                                                                                                                                                                                                                                                                                                                                                                                                                                                                                                                                                                                                                                                                                                                                                                                                                                                                                                                                                                                                                                                                                                                                                                                                                                                                                                                                                                                                                                                                                                                                                                                                                                                                              | 34             | 82                                |
| Liberta secto restaurant                                                                                                    | Shital Suryawanshi                                                                   | 28                             | ő                                                                                                                                                                                                                                                                                                                                                                                                                                                                                                                                                                                                                                                                                                                                                                                                                                                                                                                                                                                                                                                                                                                                                                                                                                                                                                                                                                                                                                                                                                                                                                                                                                                                                                                                                                                                                                                                                                                                                                                                                                                                                                                              | 34             | 82                                |
|                                                                                                                             |                                                                                      | RIDGE<br>PUNE<br>0171Md        | ruash                                                                                                                                                                                                                                                                                                                                                                                                                                                                                                                                                                                                                                                                                                                                                                                                                                                                                                                                                                                                                                                                                                                                                                                                                                                                                                                                                                                                                                                                                                                                                                                                                                                                                                                                                                                                                                                                                                                                                                                                                                                                                                                          | enter 5        | ulam<br>103/19<br>Head<br>dubridg |
|                                                                                                                             |                                                                                      |                                | RIDGE TO STATE OF THE PROPERTY | PUNITING PUNIS | Center of Bo                      |