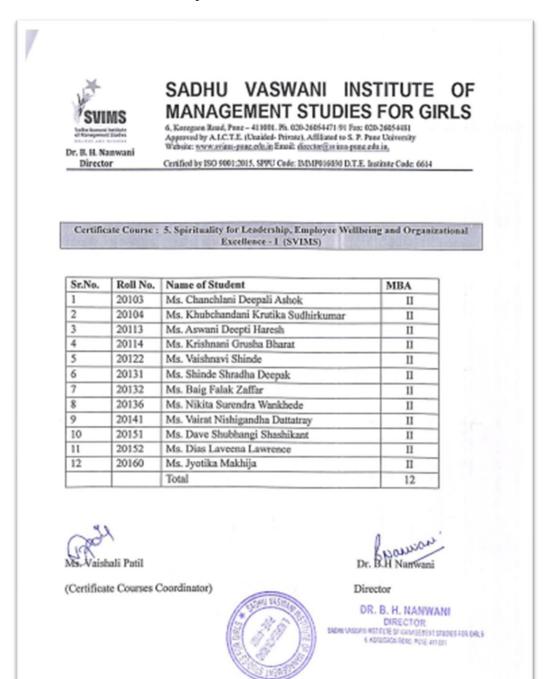

|

& Naman

Dr. B H Nanwani

Director

DR. B. H. NANWANI DIRECTOR BADHU VASWANI HISTILUTE OF BANAGEMENT SLUDIES FOR GIRLS 6. KOREGAON ROAD, PUME-111 (9)1

## 5. Spirituality for Leadership, Employee Wellbeing and Organizational Excellence - I (SVIMS)

a. List of Students Who Have Completed the Course from date: 13-11-2021 to 21-12-2021



#### b. Attendance

b. Attendance Record from date: 13-11-2021 to 21-12-2021

(Duration of Course: 32 Hours)





|                                                                                                                         |