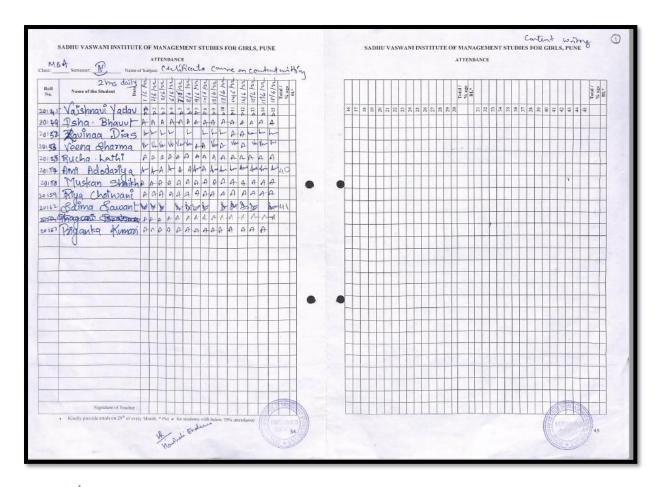

| 7      | 21132       | Ms. Sungat Aichal Sunil        | 1   |
| 8      | 21133       | Ms. Durawade Sakshi Narendra   | 1   |
| 9      | 21135       | Ms. Shinde Mansi Chandrakant   | 1   |
| 10     | 21138       | Ms. Ebrahim Sarah Ann Mubin    | I   |
| 11     | 21147       | Ms. Bahirat Mansi Anil         | 1   |
| 12     | 21148       | Ms. Gore Salomi Avinash        | 1   |
| 13     | 20157       | Ms. Adodariya Ami Pravinbhai   | 11  |
|        |             | Total                          | 13  |

Ms. Vaishali Patil

(Certificate Courses Coordinator)

Dr. B.H Nanwani

Director

DR. B. H. NANWANI
DIRECTOR
SABIG SECURITY OF STANDARD CO. STANDARD SABIG CO. STANDARD CO. STANDA

#### b. Attendance

b. Attendance Record from 01-06-2022 to 18-06-2022

(Duration of Course: 30 Hours)





RNorman

Dr. B H Nanwani

#### Director

DR. B. H. NANWANI
DIRECTOR
BABHJ VASWANIHISTIUTE OF MANAGEMENT STUDIES FOR GIFT. 6. KOREGAON BOAD, PUME-111 (40)

## 3. Understanding Gender Equity - (SVIMS)

a. List of Students Who Have Completed the Course from 17-03-2022 to 18-06-2022



Director

# SADHU VASWANI INSTITUTE OF MANAGEMENT STUDIES FOR GIRLS

 Koreguen Road, Pone – 411001. Fla. 020-26054471-91 Fox: 020-26054481 Approved by A.L.C.T.E. (Unsided-Private), Affiliated to S. P. Pone University Website: <a href="https://www.neins-pone.edu.in">https://www.neins-pone.edu.in</a>

Certified by ISO 9001:3015, SPPU Code: IMDIP016030 D.T.E. Institute Code: 6614

#### Certificate Course 3. Understanding Gender Equity - (SVIMS)

| SR.No. | Roll<br>No. | Name of Student                   | MBA |
|