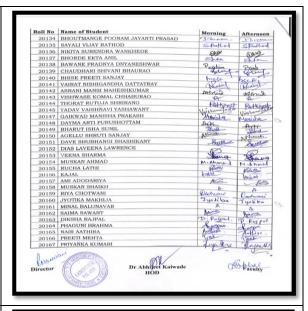

| 118  |
|-----|-------|---------------------------|------|
| 110 | 20107 | Ms. Priyanka Kumari       | II   |
| 118 | 20167 |                           | 11   |
| 117 | 20166 | Ms. Preeti Mehta          | - 11 |
| 116 | 20165 | Ms. Nair Aathira Shashank |      |
| 115 | 20163 | Ms. Rajpal Diksha Hemant  | II   |
|     |       | Ms. Jyotika Makhija       | II   |
| 114 | 20160 |                           | II   |
| 113 | 20159 | Ms. Riya Chotwani         |      |

Ms. Varshali Patil

(Certificate Courses Coordinator)



Dr. B.H Natiwani

Director

DR. B. H. NANWANE DIRECTOR BEHOVERED STREET OF TRANSPORTED STORES FOR SHIP EXCREDIBLE PRING STREET

#### e. Attendance

b. Attendance Record from date 29.04.2022 to 05.05.2022

(Duration of Course: 30 Hours Daily five hours )



























| Roll No | Name of Student                  | Morning     | Afternoon    |
|---------|----------------------------------|-------------|--------------|
| 20134   | BHOUTMANGE POONAM JAYANTI PRASAD | Janua       | Micernoon    |
| 20135   | SAYALI VIJAY RATHOD              | Skuthed     | Shartland    |
| 20136   | NIKITA SURENDRA WANKHEDE         | TARA        | Bus          |
| 20137   | BHORDE EKTA ANIL                 | Elector     | Elector      |
| 20138   | BAWANE PRADNYA DNYANESHWAR       | Praches     | Pradusto     |
| 20139   | CHAUDHARI SHIVANI BHAURAO        | Elin        | Ca.          |
| 20140   | BHISE PREETI SANJAY              | Saul2n      | Toll         |
| 20141   | VAIRAT NISHIGANDHA DATTATRAY     | 1 whole     | 1) Mande     |
| 20142   | ASNANI MANSI MAHESHK