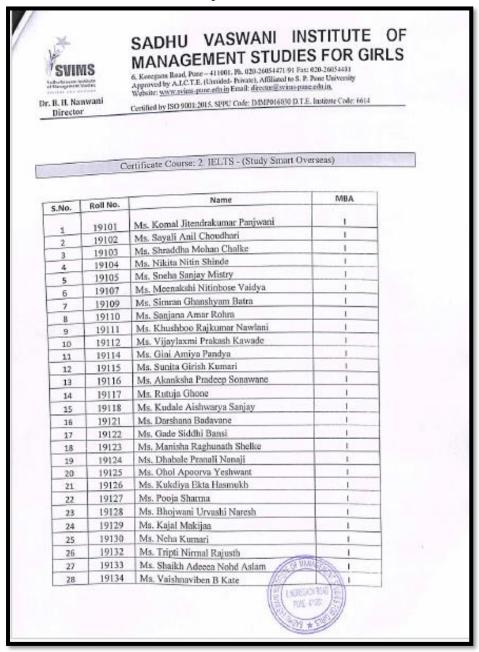

### Certificate Course : 2. Image consultancy - Level-I (Image Consultancy)

a. List of Students Who Have Completed the Course from 22-01-2019 to 18-03-2019

| SVIII Sar Par Votassani et Management Dr. B. H. Na Directo | VIS       | SADHU VASWANI INS MANAGEMENT STUDIES 6, Koregaon Road, Pune – 411001. Ph. 020-26054471/91 Fax: 02 Approved by A.I.C.T.E. (Unaided-Private). Affiliated to S. P. Pu Website: www.svims-pune.edu.in Email: director@svims-pune | FOR GIRL<br>0-26054481<br>ne University<br>lu in, |
|------------------------------------------------------------|-----------|------------------------------------------------------------------------------------------------------------------------------------------------------------------------------------------------------------------------------|---------------------------------------------------|
| Directo                                                    |           | Course: 2. Image consultancy - Level-I (Image C                                                                                                                                                                              |                                                   |
| Sr. No.                                                    | Roll. No. | Name of the student                                                                                                                                                                                                          | MBA                                               |
| 1                                                          | 18101     | Ms. Prachi Sanjay Nagdev                                                                                                                                                                                                     | I                                                 |
| 2                                                          | 18102     | Ms. Apeksha Ramesh Bhondwe                                                                                                                                                                                                   | Ι .                                               |
| 3                                                          | 18103     | Ms. Tirthani Tanvi Sunil                                                                                                                                                                                                     | I                                                 |
| 4                                                          | 18104     | Ms. Harsha Chandra Muthaiya                                                                                                                                                                                                  | 1                                                 |
| 5                                                          | 18113     | Ms. Monika Mehtabsingh Rohilla                                                                                                                                                                                               | 1                                                 |
| 6                                                          | 18114     | Ms. Mariya Iqbal Pithawala                                                                                                                                                                                                   | I                                                 |
| 7                                                          | 18116     | Ms. Varsha Vikas More                                                                                                                                                                                                        | I                                                 |
| 8                                                          | 18119     | Ms. Snigdha Surojit Das                                                                                                                                                                                                      | I                                                 |
| 9                                                          | 18120     | Ms. Kajal Vilas Baravkar                                                                                                                                                                                                     | I                                                 |
| 10                                                         | 18121     | Ms. Jyoti Ananda Masal                                                                                                                                                                                                       | I                                                 |
| 11                                                         | 18123     | Ms. Shweta Shahaji Bhosale                                                                                                                                                                                                   | I                                                 |
| 12                                                         | 18124     | Ms. Kanchan Nandkumar Jhangiani                                                                                                                                                                                              | I                                                 |
| 13                                                         | 18126     | Ms. Zoya Naheed Shaikh                                                                                                                                                                                                       | I                                                 |
| 14                                                         | 18129     | Ms. Sayali Sanjay Devkar                                                                                                                                                                                                     | 1                                                 |
| 15                                                         | 18131     | Ms. Archana Kishor Chhatpar                                                                                                                                                                                                  | I                                                 |
| 16                                                         | 18132     | Ms. Ruchira Rajesh Dhawale                                                                                                                                                                                                   | I                                                 |
| 17                                                         | 18134     | Ms. Tejal Shyam Magnani                                                                                                                                                                                                      | I                                                 |
| 18                                                         | 18135     | Ms. Aishwarya Ishwar Sawant                                                                                                                                                                                                  | 1                                                 |
| 19                                                         | 18136     | Ms. Prajakta Dadasaheb Wanjare                                                                                                                                                                                               | 1                                                 |
| 20                                                         | 18138     | Ms. Pooja Ashok Atmaramani                                                                                                                                                                                                   | I                                                 |
| 21                                                         | 18139     | Ms. Aditi Rajesh Haswani                                                                                                                                                                                                     | I                                                 |
| 22                                                         | 18140     | Ms. Apoorva Jayant Sarvade                                                                                                                                                                                                   | 1                                                 |
| 23                                                         | 18143     | Ms. Siddhika Viju Pawar                                                                                                                                                                                                      | 1                                                 |
| 24                                                         | 18146     | Ms. Mamta Sukhdev Somvanshi                                                                                                                                                                                                  | 1                                                 |
| 25                                                         | 18148     | Ms. Sonia Kumari                                                                                                                                                                                                             | I                                                 |

Dr. B H Nanwani

Director

RNorman

DR. B. H. NANWANI
DIRECTOR
BABHJ VASWANIHISTIUTE OF MANAGEMENT STUDIES FOR GIRLE
6. KOREGAON ROAD, PUME-111 (40)

| 1                                       | 18150                        | Ms. Vasvani Dristhi Prushottam | I                                                                                                                              |
|-----------------------------------------|------------------------------|--------------------------------|--------------------------------------------------------------------------------------------------------------------------------|
| 27                                      | 18151                        | Ms. Aanchal Shyam Talreja      | I                                                                                                                              |
| 28                                      | 18152                        | Ms. Varshika Talreja           | 1                                                                                                                              |
| 29                                      | 18153                        | Ms. Budhani Drishti Suresh     | 1                                                                                                                              |
| 30                                      | 18154                        | Ms. Deepika Ruchandani         | I                                                                                                                              |
| 31                                      | 18155                        | Ms. Mona Ruchandani            | I                                                                                                                              |
| 32                                      | 18156                        | Ms. Aditi Deependra Kamle      | I                                                                                                                              |
| 33                                      | 18157                        | Ms. Latasha Surendra Garg      | 1                                                                                                                              |
| 34                                      | 18158                        | Ms. Shraboni Sapan Das         | 1                                                                                                                              |
| 35                                      | 18160                        | Ms. More Deepali Vijay         | I                                                                                                                              |
| 36                                      | 18161                        | Ms. Ghule Gauri Sanjay         | I                                                                                                                              |
|                                         |                              | Total                          | 36                                                                                                                             |
| ,,,,,,,,,,,,,,,,,,,,,,,,,,,,,,,,,,,,,,, | shali Patil<br>ate Courses C | Coordinator) Di                | P. B.H Nanwani  rector  DR. B. H. NANWANI  DIRECTOR  MINISTRULE OF MANAGEMENT STUDIES FOR GRES  6. KOREGAON ROAD, PUNE-411 001 |