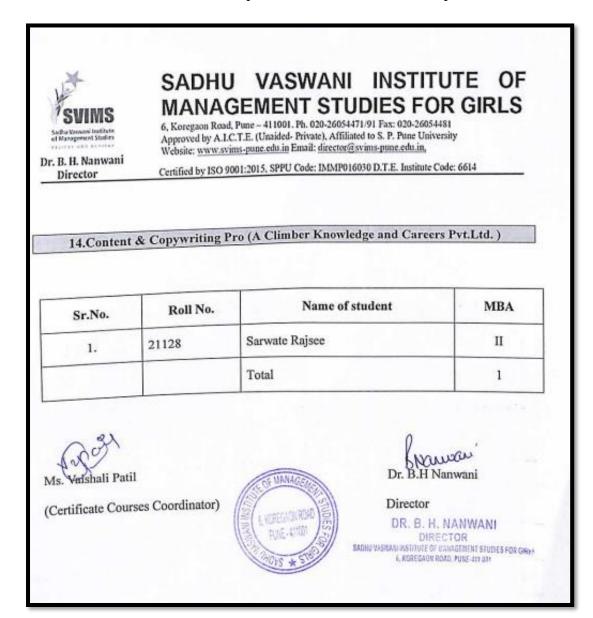

Total                             | 39  |

. Vaishali Patil

(Certificate Courses Coordinator)



Dr. B.H Nanwani

Director

DR. B. H. NANWANI
DIRECTOR
SABHQUASMACINISHING OF GANAGEMENT STUDIES FOR ORLS
& KOREGAQUIROND PURE 411 431

#### b. Attendance Record from date 14-11-2022 to 10-12-2022

(Duration of Course: 36 Hours)





Namani

Dr. B H Nanwani

#### Director

DR. B. H. NANWANI DIRECTOR BABHU YASHANIHISTIUTE OF MANAGEMENI STUDIES FOR GIFT. S 6. KOREGROW ROAD, PRIME-411 (40)



& Narwani

Dr. B H Nanwani

#### Director

DR. B. H. NANWANI DIRECTOR BADHU YASHANIHISTIUTE OF MANAGEMENT STUDIES FOR GIFT. S 6. KOREGRON ROAD, PUNK-111 (40)

#### 14. Content & Copywriting Pro (A Climber Knowledge and Careers Pvt.Ltd.)

a. List of Students Who Have Completed the Course from date April 2023