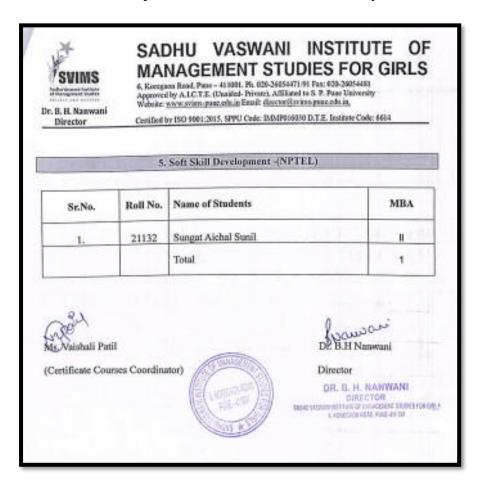

|  | 23 |

Namari

Dr. B H Nanwani

# Director

DR. B. H. NANWANI DIRECTOR BABHJ VASWARI HISTILUTE OF BANAGEMENT STUDIES FOR GIRLS 6. KOREGROW BOAD, PUME-111 (49)

#### **B. MOOCs - SWAYAM and Others**

#### 4. Data Analytics using Tableau - (Lagozon EduTech Pvt. Ltd)

a. List of Students Who Have Completed the Course from January-February 2023



#### 5. Soft Skill Development -(NPTEL)

a. List of Students Who Have Completed the Course from date January -March 2023



#### 6. Financial Modeling and Valuation -(Internshala)

a. List of Students Who Have Completed the Course from date 26-01-2023



# 7. Advanced Excel-(Internshala)

a. List of Students Who Have Completed the Course from date 22-02-2023



#### 8. Business Communication Skills -(Internshala)

a. List of Students Who Have Completed the Course from date 22-02-2023



#### 9. Ethical Hacking - (Internshala)

a. List of Students Who Have Completed the Course from date 12-02-2023



# 10. Leading with Finance - (Harvard Business School)

a. List of Students Who Have Completed the Course from date 03-05-2023



# 11.Professional Skills for Workplace - (Infosys Springboard )

a. List of Students Who Have Completed the Course from date January to March 2023



#### 12.Artificial Intelligence ski