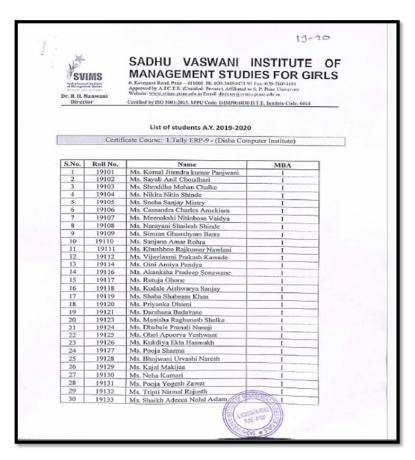

### **Index**

| Sr. No. | Particulars                                  | Page No |
|---------|----------------------------------------------|---------|
| 1.      | List of Students and the Attendance<br>Sheet |         |
|         | a. Academic Year: 2018-2019                  | 2-21    |
|         | b. Academic Year: 2019-2020                  | 22-45   |
|         | c. Academic Year: 2020-2021                  | 46-48   |
|         | d. Academic Year: 2021-2022                  | 49-99   |
|         | e. Academic Year: 2022-2023                  | 100-130 |