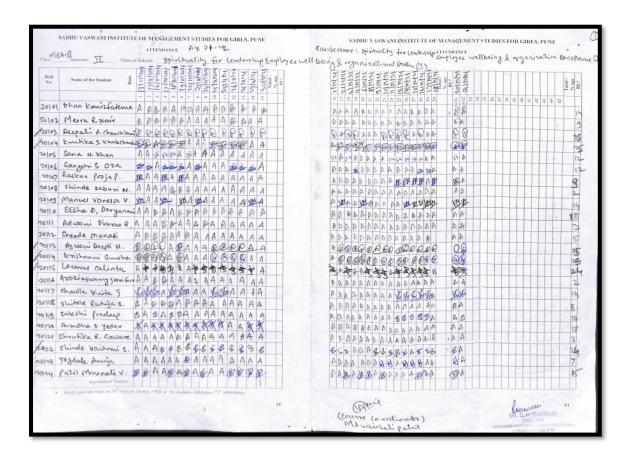

|

& Naman

Dr. B H Nanwani

Director

DR. B. H. NANWANI DIRECTOR BADHU VASWANI HISTILUTE OF BANAGEMENT SLUDIES FOR GIRLS 6. KOREGAON ROAD, PUME-111 (9)1

## 5. Spirituality for Leadership, Employee Wellbeing and Organizational Excellence - I (SVIMS)

a. List of Students Who Have Completed the Course from date: 13-11-2021 to 21-12-2021



#### b. Attendance

b. Attendance Record from date: 13-11-2021 to 21-12-2021

(Duration of Course: 32 Hours)





|                                                                                                                         |