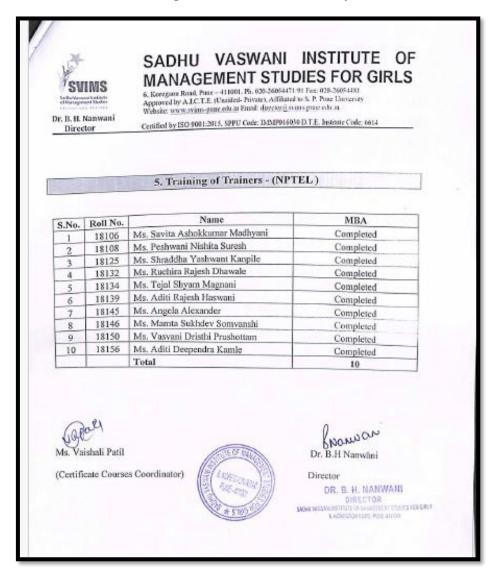

|                |                                                 |                                                |                                                 |                                                   |                                                    |                                            |              |

& Naman

Dr. B H Nanwani

Director

DR. B. H. NANWANI DIRECTOR BADHU YASWANIHISTILUTE OF BANAGEMENT STUDIES FOR GIRLS E. KOREGROW ROAD, PUME-111 (4)1

#### **B. MOOCS-SWAYAM and Others**

## **Certificate Course: 4. Introduction to Investment - (NPTEL)**

a. List of Students Who Have Completed the Course from July-October 2019



## 5. Training of Trainers - (NPTEL)

a. List of Students Who Have Completed the Course from July-October 2019



### 6. Developing Soft Skills and Personality - (NPTEL)

a. List of Students Who Have Completed the Course from August -October 2019





### 7. Digital Marketing - (Internshala)

a. List of Students Who Have Completed the Course from 08-06-2019 to 20-07-2019



## **List of Certificate Courses Conducted**

## Academic Year: 2020-2021

## Index

| Sr.<br>No. | Title of the Certificate Course                             | Number of Students who have completed the course |
|------------|-------------------------------------------------------------|--------------------------------------------------|
| 1          | Advanced Course in Business Etiquette - (Image Consultancy) | 15                                               |

### **Courses Conducted with Knowledge Partners**

### 1. Advance