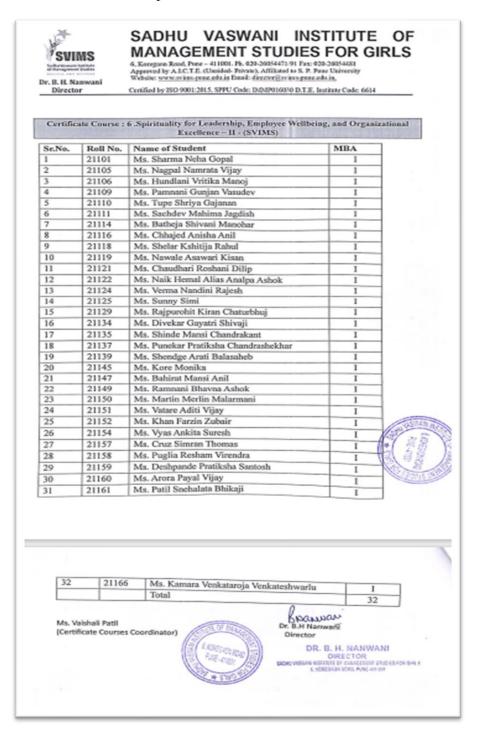

Certified by ISO 9001:2015, SPPU Code: IMMP016030 D.T.E. Institute Code: 6614

Certificate Course: 1. Edubridge Certified Industry Professional Programme-SKP-Accounts Executive -(Edu Bridge)

| Sr. No. | Roll. No. | Name of the student              | MBA |
|---------|-----------|----------------------------------|-----|
| 1       | 17116     | Ms. Waghmare Minal Dhanraj       | II  |
| 2       | 17136     | Ms. Suryawanshi Shital Babasaheb | II  |
| 3       | 17137     | Ms. More Manisha Dinesh          | II  |
| 4       | 17147     | Ms. Gupta Shweta Santosh         | II  |
| 5       | 17149     | Ms. Kamble Neelam Sanjay         | II  |
|         |           | Total                            | 5   |