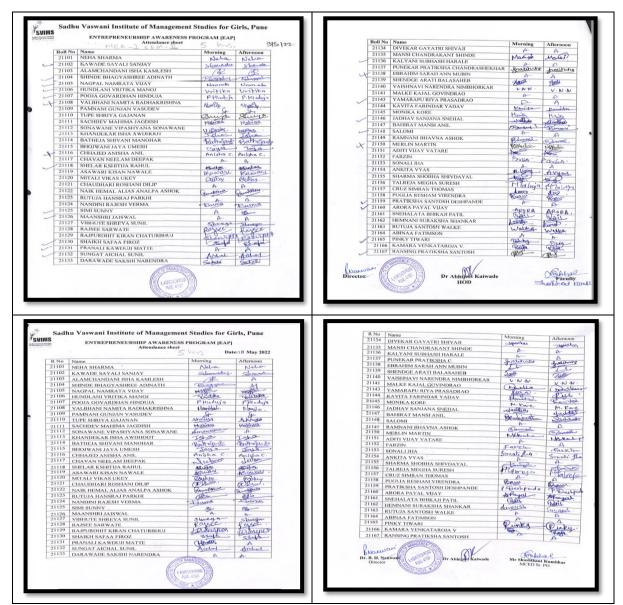

| 118  |
|-----|-------|---------------------------|------|
| 110 | 20107 | Ms. Priyanka Kumari       | II   |
| 118 | 20167 |                           | 11   |
| 117 | 20166 | Ms. Preeti Mehta          | - 11 |
| 116 | 20165 | Ms. Nair Aathira Shashank |      |
| 115 | 20163 | Ms. Rajpal Diksha Hemant  | II   |
|     |       | Ms. Jyotika Makhija       | II   |
| 114 | 20160 |                           | II   |
| 113 | 20159 | Ms. Riya Chotwani         |      |

Ms. Varshali Patil

(Certificate Courses Coordinator)



Dr. B.H Natiwani

Director

DR. B. H. NANWANE DIRECTOR BEHOVERED STREET OF TRANSPORTED STORES FOR SHIP EXCREDIBLE PRING STREET

#### e. Attendance

b. Attendance Record from date 29.04.2022 to 05.05.2022

(Duration of Course: 30 Hours Daily five hours )



























| Roll No | Name of Student                  | Morning     | Afternoon    |
|---------|----------------------------------|-------------|--------------|
| 20134   | BHOUTMANGE POONAM JAYANTI PRASAD | Janua       | Micernoon    |
| 20135   | SAYALI VIJAY RATHOD              | Skuthed     | Shartland    |
| 20136   | NIKITA SURENDRA WANKHEDE         | TARA        | Bus          |
| 20137   | BHORDE EKTA ANIL                 | Elector     | Elector      |
| 20138   | BAWANE PRADNYA DNYANESHWAR       | Praches     | Pradusto     |
| 20139   | CHAUDHARI SHIVANI BHAURAO        | Elin        | Ca.          |
| 20140   | BHISE PREETI SANJAY              | Saul2n      | Toll         |
| 20141   | VAIRAT NISHIGANDHA DATTATRAY     | 1 whole     | 1) Mande     |
| 20142   | AS