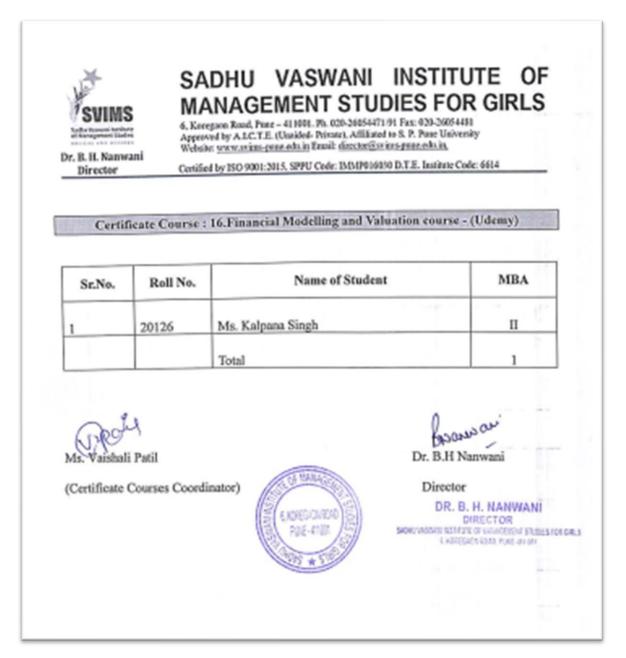

30 D.T.E. Institute Code: 6614

Certificate Course: 15.SAP FICO (Financial Accounting & Management Accounting) - (Udemy)

| Sr.No. | Roll No. | Name of Student        | MBA |
|--------|----------|------------------------|-----|
| 1      | 20102    | Ms. Nair Meera Rajeev  | II  |
| 2      | 20127    | Ms. Khan Naurina Ikram | II  |
| 3      | 20128    | Ms. Dalvi Rucha Vinod  | II  |
| 4      | 20167    | Ms. Priyanka Kumari    | II  |
|        |          | Total                  | - 4 |

Ms. Vaishali Patil

(Certificate Courses Coordinator)



Dr. B.H Nanwani

Director

DR. B. H. NANWANI
DIRECTOR
SHOWLY-GRAD BOTTERS OF DIVIDED TO STATE OF SHORE
A MORE COORDINATE OF THE JOST MAN

#### 16.Financial Modelling and Valuation course - (Udemy)

a. List of Students Who Have Completed the Course



#### 17. Complete 2-in1 Python for Business and Finance Bootcamp -(Udemy)

a. List of Students Who Have Completed the Course



Director

## SADHU VASWANI INSTITUTE OF MANAGEMENT STUDIES FOR GIRLS

 Koregans Road, Pane - 411001. Pt. 020-26054471-91 Face 020-26054481 Approved by A.I.C.T.E. (Unsided-Private), Affiliated to S. P. Pane University Website: www.ovinn-pane.edu.in Email: director@ovinn-pane.edu.in.

Certified by ISO 5001:2015. SPPU Code: IMMP016010 D.T.E. Institute Code: 6614

Certificate Course: 17.Complete 2-in1 Python for Business and Finance Bootcamp - (Udemy)

| Sr.No. | Roll No. | Name of Student            | MBA |
|--------|----------|----------------------------|-----|
| 1      | 20110    | Ms. Daryanani Eesha Deepak | 11  |
| 2      | 20152    | Ms. Dias Laveena Lawrenc