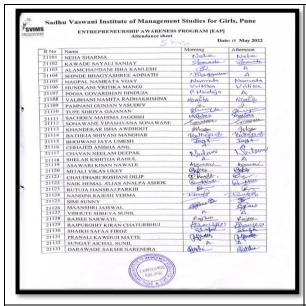

| 118  |
|-----|-------|---------------------------|------|
| 110 | 20107 | Ms. Priyanka Kumari       | II   |
| 118 | 20167 |                           | 11   |
| 117 | 20166 | Ms. Preeti Mehta          | - 11 |
| 116 | 20165 | Ms. Nair Aathira Shashank |      |
| 115 | 20163 | Ms. Rajpal Diksha Hemant  | II   |
|     |       | Ms. Jyotika Makhija       | II   |
| 114 | 20160 |                           | II   |
| 113 | 20159 | Ms. Riya Chotwani         |      |

Ms. Varshali Patil

(Certificate Courses Coordinator)



Dr. B.H Natiwani

Director

DR. B. H. NANWANE DIRECTOR BEHOVERED STREET OF TRANSPORTED STORES FOR SHIP EXCREDIBLE PRING STREET

#### e. Attendance

b. Attendance Record from date 29.04.2022 to 05.05.2022

(Duration of Course: 30 Hours Daily five hours )



























| Roll No | Name of Student                  | Morning     | Afternoon    |
|---------|----------------------------------|-------------|--------------|
| 20134   | BHOUTMANGE POONAM JAYANTI PRASAD | Janua       | Micernoon    |
| 20135   | SAYALI VIJAY RATHOD              | Skuthed     | Shartland    |
| 20136   | NIKITA SURENDRA WANKHEDE         | TARA        | Bus          |
| 20137   | BHORDE EKTA ANIL                 | Elector     | Elector      |
| 20138   | BAWANE PRADNYA DNYANESHWAR       | Praches     | Pradusto     |
| 20139   | CHAUDHARI SHIVANI BHAURAO        | Elin        | Ca.          |
| 20140   | BHISE PREETI SANJAY              | Saul2n      | Toll         |
| 20141   | VAIRAT NISHIGANDHA DATTATRAY     | 1 whole     | 1) Mande     |
| 20142   | ASNA