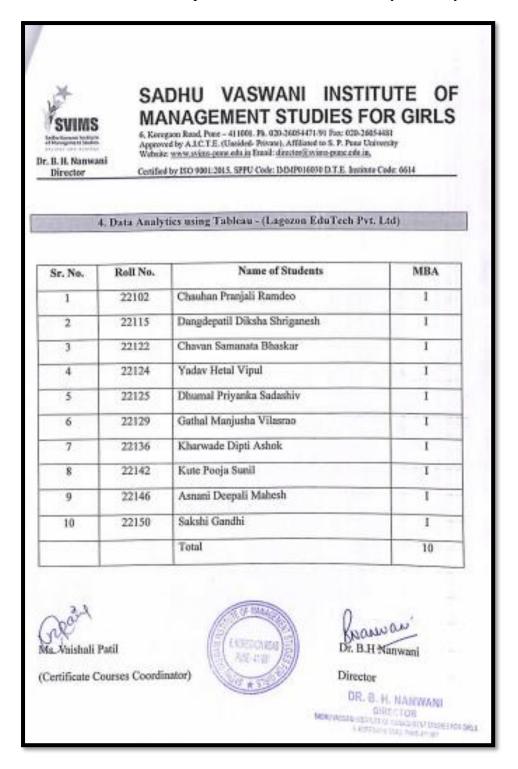

|  | 23 |

Namari

Dr. B H Nanwani

# Director

DR. B. H. NANWANI DIRECTOR BABHJ VASWARI HISTILUTE OF BANAGEMENT STUDIES FOR GIRLS 6. KOREGROW BOAD, PUME-111 (49)

#### **B. MOOCs - SWAYAM and Others**

#### 4. Data Analytics using Tableau - (Lagozon EduTech Pvt. Ltd)

a. List of Students Who Have Completed the Course from January-February 2023



#### 5. Soft Skill Development -(NPTEL)

a. List of Students Who Have Completed the Course from date January -March 2023



#### 6. Financial Modeling and Valuation -(Internshala)

a. List of Students Who Have Completed the Course from date 26-01-2023



# 7. Advanced Excel-(Internshala)

a. List of Students Who Have Completed the Course from date 22-02-2023



#### 8. Business Communication Skills -(Internshala)

a. List of Students Who Have Completed the Course from date 22-02-2023



#### 9. Ethical Hacking - (Internshala)

a. List of Students Who Have Completed the Course from date 12-02-2023



# 10. Leading with Finance - (Harvard Business School)

a. List of Students Who Have Completed the Course from date 03-05-2023



# 11.Professional Skills for Workplace - (Infosys Springboard