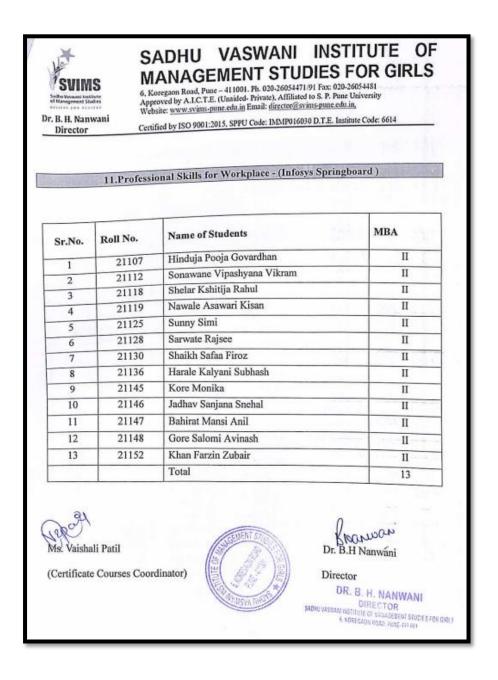

ourse from date January -March 2023



#### 6. Financial Modeling and Valuation -(Internshala)

a. List of Students Who Have Completed the Course from date 26-01-2023



# 7. Advanced Excel-(Internshala)

a. List of Students Who Have Completed the Course from date 22-02-2023



#### 8. Business Communication Skills -(Internshala)

a. List of Students Who Have Completed the Course from date 22-02-2023



#### 9. Ethical Hacking - (Internshala)

a. List of Students Who Have Completed the Course from date 12-02-2023



# 10. Leading with Finance - (Harvard Business School)

a. List of Students Who Have Completed the Course from date 03-05-2023



# 11.Professional Skills for Workplace - (Infosys Springboard )

a. List of Students Who Have Completed the Course from date January to March 2023



#### 12.Artificial Intelligence skill-Friends Union for Energising- (FUEL)

a. List of Students Who Have Completed the Course from date 27-04-2023 to 14-07-2023



| 10 | 22531 | Vatare Apurva Vijay         | I    |
|----|-------|-----------------------------|------|
| 31 | 22533 | Panchal Ambika Sangamnath   | 1    |
| 32 | 22534 | Jadhav Shreya Kishor        | 1    |
| 33 | 22535 | Waghmare Nikita Ashokrao    | I    |
| 34 | 22536 | Jaggi Amisha Umesh          | 1    |
| 35 | 22537 | Husain Batul                | 1    |
| 36 | 22538 | Saraf Shrutika Khanderao    | 1    |
| 37 | 22539 | Anamthu Subhashini          | 1    |
| 38 | 22540 | Virkud Vaishnavi Sandesh    | 1    |
| 39 | 22541 | Borle Sakshi Nitin          | 1    |
| 40 | 22542 | Pawar Madhuri Siddheshwar   | 1    |
| 41 | 225