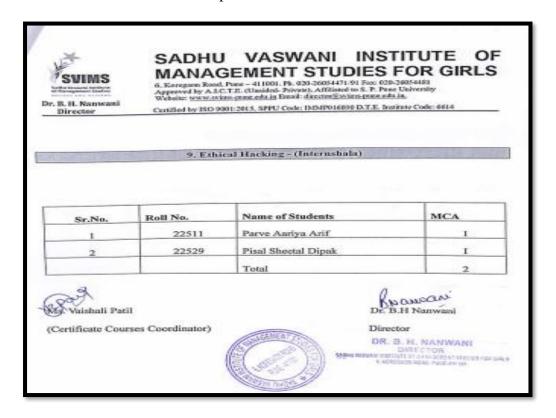

11 (49)

#### **B. MOOCs - SWAYAM and Others**

#### 4. Data Analytics using Tableau - (Lagozon EduTech Pvt. Ltd)

a. List of Students Who Have Completed the Course from January-February 2023



#### 5. Soft Skill Development -(NPTEL)

a. List of Students Who Have Completed the Course from date January -March 2023



#### 6. Financial Modeling and Valuation -(Internshala)

a. List of Students Who Have Completed the Course from date 26-01-2023



# 7. Advanced Excel-(Internshala)

a. List of Students Who Have Completed the Course from date 22-02-2023



#### 8. Business Communication Skills -(Internshala)

a. List of Students Who Have Completed the Course from date 22-02-2023



#### 9. Ethical Hacking - (Internshala)

a. List of Students Who Have Completed the Course from date 12-02-2023



# 10. Leading with Finance - (Harvard Business School)

a. List of Students Who Have Completed the Course from date 03-05-2023



# 11.Professional Skills for Workplace - (Infosys Springboard )

a. List of Students Who Have Completed the Course from date January to March 2023



#### 12.Artificial Intelligence skill-Friends Union for Energising- (FUEL)

a. List of Students Who Have Completed the Course from date 27-04-2023 to 14-07-2023



| 10 | 22531 | Vatare Apurva Vijay         | I    |
|----|-------|-----------------------------|------|
| 31 | 22533 | Panchal Ambika Sangamnath   | 1    |
| 32 | 22534 | Jadhav Shreya Kishor        | 1    |
| 33 | 22535 | Waghmare Nikita Ashokrao    | I    |
| 34 | 22536 | Jaggi Amisha Umesh          | 1    |
| 35 | 22537 | Husain Batul