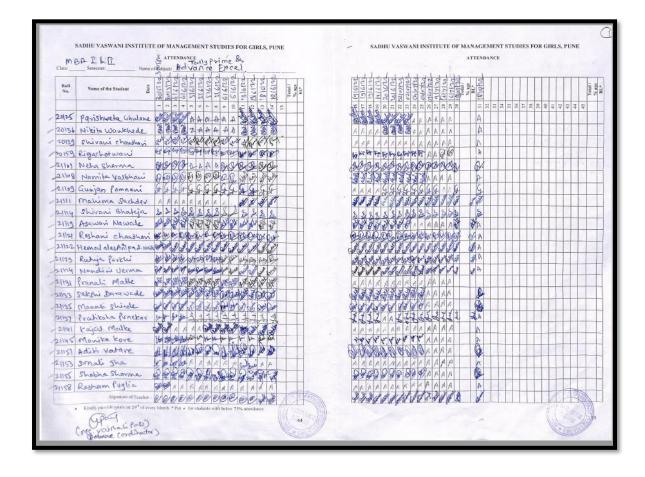

| 21155    | Ms. Sharma Shobha Shivdayal           | 1   |
| 17     | 21159    | Ms. Deshpande Pratiksha Santosh       |     |
| 18     | 21163    | Ms. Rutuja Santosh Walke              | I   |
| 19     | 21166    | Ms. Kamara Venkataroja Venkateshwarlu | I   |
| 20     | 20123    | Ms. Jagdale Anuja Ashok               | 11  |
| 21     | 20139    | Ms. Shivani Bhaurao Chaudhari         | 11  |
|        |          | Total                                 | 21  |

Ma Vaishali Patil

(Certificate Courses Coordinator)



Dr. B.H Nanwani

Director

DR. B. H. NANWANI DIRECTOR SABHE RESEMBLISHES OF DELICITIES AS THE COLUMN THE STREET OF DELICITIES AS THE SABHE SABE OF THE SA

#### d. Attendance

b. Attendance Record from 30-05-22 to 18-07-2022

(Duration of Course: 60 Hours Daily two hours )



|             | BA Semester & R. No                                             | ATTENDANCE