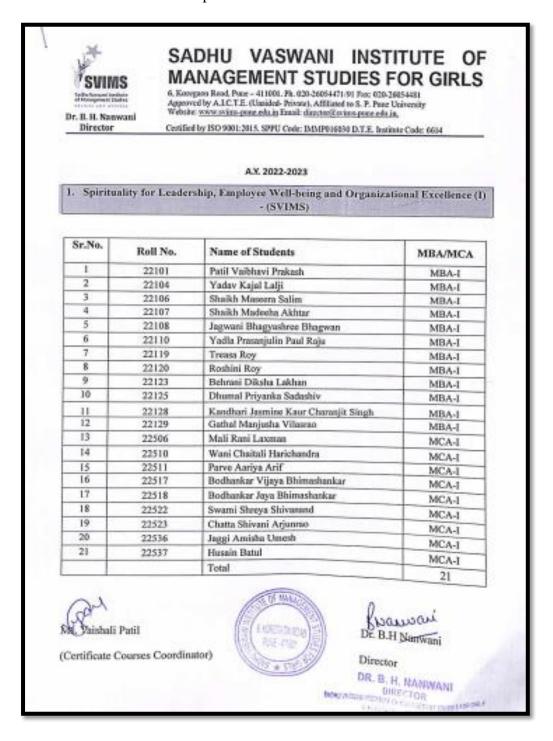

|
| 12         | Artificial Intelligence skill-Friends Union for Energising-<br>(FUEL)                        | 59                                                   |
| 13         | Employability Skill Programme - (Naandi By Mahindra Pride Classroom )                        | 39                                                   |
| 14         | Content & Copywriting Pro (A Climber Knowledge and Careers Pvt.Ltd.)                         | 1                                                    |

#### A) Certificate Courses Conducted under the aegis of SPPU

#### List of Students and Attendance Sheet

- 1. Spirituality for Leadership, Employee Well-being and Organizational Excellence (I) (SVIMS)
- a. List of Students Who Have Completed the Course from date 01-04-2023 to 30-05-2023



#### b. Attendance Record from date 01-04-2023 to 30-05-2023

(Duration of Course: 32 Hours)

| MBA semester: I Name