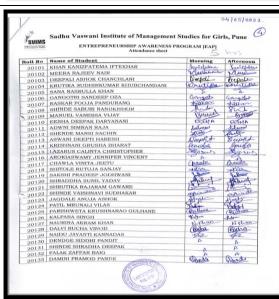

118  |
|-----|-------|---------------------------|------|
| 110 | 20107 | Ms. Priyanka Kumari       | II   |
| 118 | 20167 |                           | 11   |
| 117 | 20166 | Ms. Preeti Mehta          | - 11 |
| 116 | 20165 | Ms. Nair Aathira Shashank |      |
| 115 | 20163 | Ms. Rajpal Diksha Hemant  | II   |
|     |       | Ms. Jyotika Makhija       | II   |
| 114 | 20160 |                           | II   |
| 113 | 20159 | Ms. Riya Chotwani         |      |

Ms. Varshali Patil

(Certificate Courses Coordinator)



Dr. B.H Natiwani

Director

DR. B. H. NANWANE DIRECTOR BEHOVERED STREET OF TRANSPORTED STORES FOR SHIP EXCREDIBLE PRING STREET

#### e. Attendance

b. Attendance Record from date 29.04.2022 to 05.05.2022

(Duration of Course: 30 Hours Daily five hours )



























| Roll No | Name of Student                  | Morning     | Afternoon    |
|---------|----------------------------------|-------------|--------------|
| 20134   | BHOUTMANGE POONAM JAYANTI PRASAD | Janua       | Micernoon    |
| 20135   | SAYALI VIJAY RATHOD              | Skuthed     | Shartland    |
| 20136   | NIKITA SURENDRA WANKHEDE         | TARA        | Bus          |
| 20137   | BHORDE EKTA ANIL                 | Elector     | Elector      |
| 20138   | BAWANE PRADNYA DNYANESHWAR       | Praches     | Pradusto     |
| 20139   | CHAUDHARI SHIVANI BHAURAO        | Elin        | Ca.          |
| 20140   | BHISE PREETI SANJAY              | Saul2n      | Toll         |
| 20141   | VAIRAT NISHIGANDHA DATTATRAY     | 1 whole     | 1) Mande     |
| 20142   | ASNANI MANSI MAHESHKUM