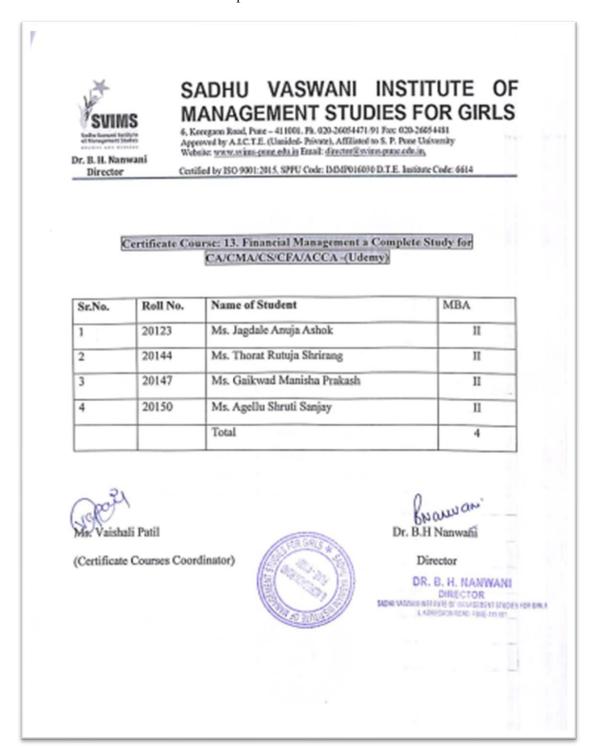

mail: director@svians.pane.edu.in,

Certified by ISO 9001:2015. SPPU Code: DAMP016090 D.T.E. Institute Code: 6614

Certificate Course: 12. Tally. ERP9 with GST (Incl. Tally Prime) Tally Authorized Faculty-(Udemy)

| Sr.No. | Roll No. | Name of Student         | MBA |
|--------|----------|-------------------------|-----|
| 1      | 20111    | Ms. Adwani Simran Raja  | п   |
| 2      | 20112    | Ms. Shende Mansi Sachin | II  |
|        |          | Total                   | 2   |

Ms. Vaishali Patil

(Certificate Courses Coordinator)



Dr. B.H Nanwani

Director

DR. B. H. NANWANI
DIRECTOR
SADIO MECANISSISTEE OF EMANGEMENT STUDIES FOR ONLY
E KIDS SADIO PURE AT ACC.

#### 13.Financial Management a Complete Study for CA/CMA/CS/CFA/ACCA -(Udemy)

a. List of Students Who Have Completed Course



#### 14. The Human Resources Certification Program (HRCI - PHR/SPHR) -(Udemy)

a. List of Students Who Have Completed the Course



### SADHU VASWANI INSTITUTE OF MANAGEMENT STUDIES FOR GIRLS

6, Koreguon Road, Pane - 41 1931. Ph. 020-36854471-91 Fax: 020-26054481
Approved by A.I.C.T.E. (Chaided-Private), Affiliated to S. P. Pane University
Website: noww.ovien.pane.odu.in Ental: discontinuous.pane.odu.in.

Certified by ISO 9001:2015. SPPU Code: IMMP016030 D.T.E. Institute Code: 6614

Certificate Course: 14.The Human Resources Certification Program (HRC1-PHR/SPHR) - (Udemy)

| Sr.No. | Roll No. | Name of Student               | MBA |
|--------|----------|-------------------------------|-----|
| 1      | 20101    | Ms. Khan Kanizfatema Iftekhar | II  |
| 2      | 20103    | Ms. Chanchlani