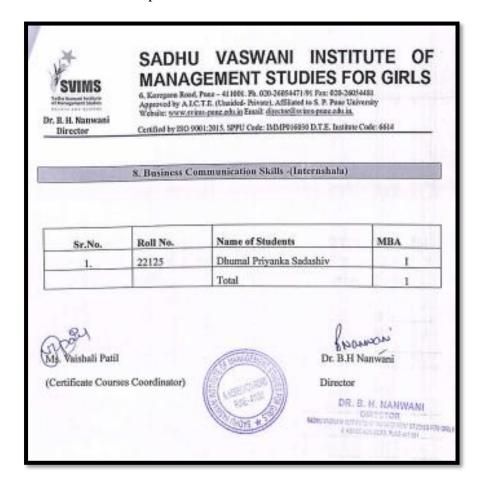

rector

DR. B. H. NANWANI DIRECTOR BABHJ VASWARI HISTILUTE OF BANAGEMENT STUDIES FOR GIRLS 6. KOREGROW BOAD, PUME-111 (49)

#### **B. MOOCs - SWAYAM and Others**

#### 4. Data Analytics using Tableau - (Lagozon EduTech Pvt. Ltd)

a. List of Students Who Have Completed the Course from January-February 2023



#### 5. Soft Skill Development -(NPTEL)

a. List of Students Who Have Completed the Course from date January -March 2023



#### 6. Financial Modeling and Valuation -(Internshala)

a. List of Students Who Have Completed the Course from date 26-01-2023



# 7. Advanced Excel-(Internshala)

a. List of Students Who Have Completed the Course from date 22-02-2023



#### 8. Business Communication Skills -(Internshala)

a. List of Students Who Have Completed the Course from date 22-02-2023



#### 9. Ethical Hacking - (Internshala)

a. List of Students Who Have Completed the Course from date 12-02-2023



# 10. Leading with Finance - (Harvard Business School)

a. List of Students Who Have Completed the Course from date 03-05-2023



# 11.Professional Skills for Workplace - (Infosys Springboard )

a. List of Students Who Have Completed the Course from date January to March 2023



#### 12.Artificial Intelligence skill-Friends Union for Energising- (FUEL)

a. List of Students Who Have Completed the Course from date 27-04-2023 to 14-07-2023



| 10 | 22531 | Vatare Apurva Vijay         | I    |
|----|-------|-----------------------------|------|
| 31 | 22533 | Panchal Ambika Sangamnath   | 1    |
| 32 | 22534 | Jadhav Shreya Kishor        | 1    |
| 33 | 22535 | Waghmare Nikita