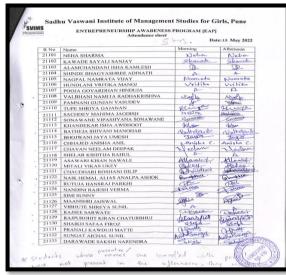

| 118  |
|-----|-------|---------------------------|------|
| 110 | 20107 | Ms. Priyanka Kumari       | II   |
| 118 | 20167 |                           | 11   |
| 117 | 20166 | Ms. Preeti Mehta          | - 11 |
| 116 | 20165 | Ms. Nair Aathira Shashank |      |
| 115 | 20163 | Ms. Rajpal Diksha Hemant  | II   |
|     |       | Ms. Jyotika Makhija       | II   |
| 114 | 20160 |                           | II   |
| 113 | 20159 | Ms. Riya Chotwani         |      |

Ms. Varshali Patil

(Certificate Courses Coordinator)



Dr. B.H Natiwani

Director

DR. B. H. NANWANE DIRECTOR BEHOVERED STREET OF TRANSPORTED STORES FOR SHIP EXCREDIBLE PRING STREET

#### e. Attendance

b. Attendance Record from date 29.04.2022 to 05.05.2022

(Duration of Course: 30 Hours Daily five hours )



























| Roll No | Name of Student                  | Morning     | Afternoon    |
|---------|----------------------------------|-------------|--------------|
| 20134   | BHOUTMANGE POONAM JAYANTI PRASAD | Janua       | Micernoon    |
| 20135   | SAYALI VIJAY RATHOD              | Skuthed     | Shartland    |
| 20136   | NIKITA SURENDRA WANKHEDE         | TARA        | Bus          |
| 20137   | BHORDE EKTA ANIL                 | Elector     | Elector      |
| 20138   | BAWANE PRADNYA DNYANESHWAR       | Praches     | Pradusto     |
| 20139   | CHAUDHARI SHIVANI BHAURAO        | Elin        | Ca.          |
| 20140   | BHISE PREETI SANJAY              | Saul2n      | Toll         |
| 20141   | VAIRAT NISHIGANDHA DATTATRAY     | 1 whole     | 1) Mande     |
| 20142   | ASNANI M