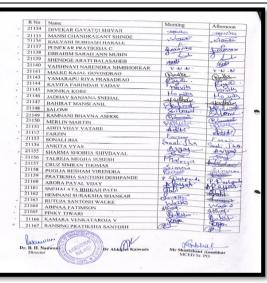

| 118  |
|-----|-------|---------------------------|------|
| 110 | 20107 | Ms. Priyanka Kumari       | II   |
| 118 | 20167 |                           | 11   |
| 117 | 20166 | Ms. Preeti Mehta          | - 11 |
| 116 | 20165 | Ms. Nair Aathira Shashank |      |
| 115 | 20163 | Ms. Rajpal Diksha Hemant  | II   |
|     |       | Ms. Jyotika Makhija       | II   |
| 114 | 20160 |                           | II   |
| 113 | 20159 | Ms. Riya Chotwani         |      |

Ms. Varshali Patil

(Certificate Courses Coordinator)



Dr. B.H Natiwani

Director

DR. B. H. NANWANE DIRECTOR BEHOVERED STREET OF TRANSPORTED STORES FOR SHIP EXCREDIBLE PRING STREET

#### e. Attendance

b. Attendance Record from date 29.04.2022 to 05.05.2022

(Duration of Course: 30 Hours Daily five hours )



























| Roll No | Name of Student                  | Morning     | Afternoon    |
|---------|----------------------------------|-------------|--------------|
| 20134   | BHOUTMANGE POONAM JAYANTI PRASAD | Janua       | Micernoon    |
| 20135   | SAYALI VIJAY RATHOD              | Skuthed     | Shartland    |
| 20136   | NIKITA SURENDRA WANKHEDE         | TARA        | Bus          |
| 20137   | BHORDE EKTA ANIL                 | Elector     | Elector      |
| 20138   | BAWANE PRADNYA DNYANESHWAR       | Praches     | Pradusto     |
| 20139   | CHAUDHARI SHIVANI BHAURAO        | Elin        | Ca.          |
| 20140   | BHISE PREETI SANJAY              | Saul2n      | Toll         |
| 20141   | VAIRAT NISHIGANDHA DATTATRAY     | 1 whole     | 1) Mande     |
| 20142   | ASNANI MAN