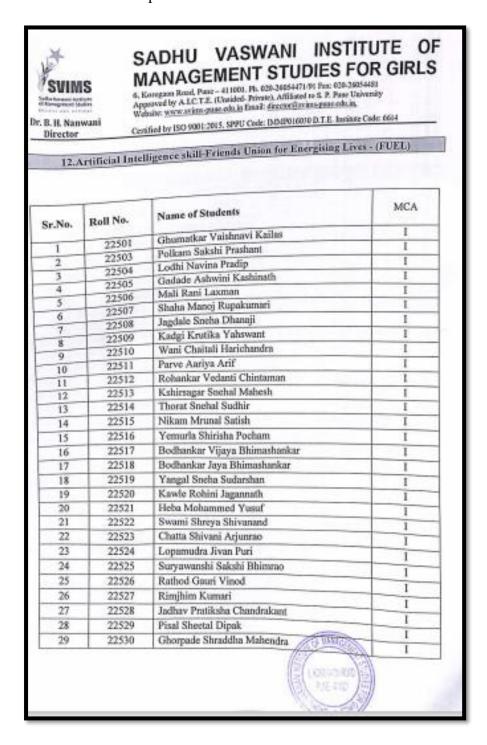

23



# 7. Advanced Excel-(Internshala)

a. List of Students Who Have Completed the Course from date 22-02-2023



#### 8. Business Communication Skills -(Internshala)

a. List of Students Who Have Completed the Course from date 22-02-2023



#### 9. Ethical Hacking - (Internshala)

a. List of Students Who Have Completed the Course from date 12-02-2023



# 10. Leading with Finance - (Harvard Business School)

a. List of Students Who Have Completed the Course from date 03-05-2023



# 11.Professional Skills for Workplace - (Infosys Springboard )

a. List of Students Who Have Completed the Course from date January to March 2023



#### 12.Artificial Intelligence skill-Friends Union for Energising- (FUEL)

a. List of Students Who Have Completed the Course from date 27-04-2023 to 14-07-2023



| 10 | 22531 | Vatare Apurva Vijay         | I    |
|----|-------|-----------------------------|------|
| 31 | 22533 | Panchal Ambika Sangamnath   | 1    |
| 32 | 22534 | Jadhav Shreya Kishor        | 1    |
| 33 | 22535 | Waghmare Nikita Ashokrao    | I    |
| 34 | 22536 | Jaggi Amisha Umesh          | 1    |
| 35 | 22537 | Husain Batul                | 1    |
| 36 | 22538 | Saraf Shrutika Khanderao    | 1    |
| 37 | 22539 | Anamthu Subhashini          | 1    |
| 38 | 22540 | Virkud Vaishnavi Sandesh    | 1    |
| 39 | 22541 | Borle Sakshi Nitin          | 1    |
| 40 | 22542 | Pawar Madhuri Siddheshwar   | 1    |
| 41 | 22543 | Salunkhe Shaila Dattatray   | 1    |
| 42 | 22544 | Deshmukh Falguni Sarjerao   | I    |
| 43 | 22545 | Shaikh Mahek Mohammed       | 1111 |
| 44 | 22546 | Kum