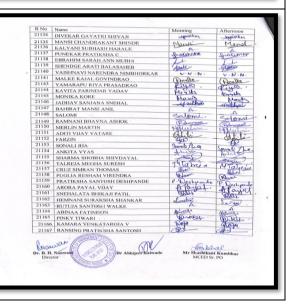

| 118  |
|-----|-------|---------------------------|------|
| 110 | 20107 | Ms. Priyanka Kumari       | II   |
| 118 | 20167 |                           | 11   |
| 117 | 20166 | Ms. Preeti Mehta          | - 11 |
| 116 | 20165 | Ms. Nair Aathira Shashank |      |
| 115 | 20163 | Ms. Rajpal Diksha Hemant  | II   |
|     |       | Ms. Jyotika Makhija       | II   |
| 114 | 20160 |                           | II   |
| 113 | 20159 | Ms. Riya Chotwani         |      |

Ms. Varshali Patil

(Certificate Courses Coordinator)



Dr. B.H Natiwani

Director

DR. B. H. NANWANE DIRECTOR BEHOVERED STREET OF TRANSPORTED STORES FOR SHIP EXCREDIBLE PRING STREET

#### e. Attendance

b. Attendance Record from date 29.04.2022 to 05.05.2022

(Duration of Course: 30 Hours Daily five hours )



























| Roll No | Name of Student                  | Morning     | Afternoon    |
|---------|----------------------------------|-------------|--------------|
| 20134   | BHOUTMANGE POONAM JAYANTI PRASAD | Janua       | Micernoon    |
| 20135   | SAYALI VIJAY RATHOD              | Skuthed     | Shartland    |
| 20136   | NIKITA SURENDRA WANKHEDE         | TARA        | Bus          |
| 20137   | BHORDE EKTA ANIL                 | Elector     | Elector      |
| 20138   | BAWANE PRADNYA DNYANESHWAR       | Praches     | Pradusto     |
| 20139   | CHAUDHARI SHIVANI BHAURAO        | Elin        | Ca.          |
| 20140   | BHISE PREETI SANJAY              | Saul2n      | Toll         |
| 20141   | VAIRAT NISHIGANDHA DATTATRAY     | 1 whole     | 1) Mande     |
| 20142   | ASNANI MANSI M