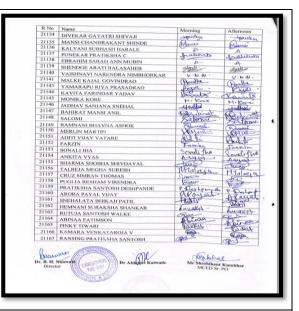

| 118  |
|-----|-------|---------------------------|------|
| 110 | 20107 | Ms. Priyanka Kumari       | II   |
| 118 | 20167 |                           | 11   |
| 117 | 20166 | Ms. Preeti Mehta          | - 11 |
| 116 | 20165 | Ms. Nair Aathira Shashank |      |
| 115 | 20163 | Ms. Rajpal Diksha Hemant  | II   |
|     |       | Ms. Jyotika Makhija       | II   |
| 114 | 20160 |                           | II   |
| 113 | 20159 | Ms. Riya Chotwani         |      |

Ms. Varshali Patil

(Certificate Courses Coordinator)



Dr. B.H Natiwani

Director

DR. B. H. NANWANE DIRECTOR BEHOVERED STREET OF TRANSPORTED STORES FOR SHIP EXCREDIBLE PRING STREET

#### e. Attendance

b. Attendance Record from date 29.04.2022 to 05.05.2022

(Duration of Course: 30 Hours Daily five hours )



























| Roll No | Name of Student                  | Morning     | Afternoon    |
|---------|----------------------------------|-------------|--------------|
| 20134   | BHOUTMANGE POONAM JAYANTI PRASAD | Janua       | Micernoon    |
| 20135   | SAYALI VIJAY RATHOD              | Skuthed     | Shartland    |
| 20136   | NIKITA SURENDRA WANKHEDE         | TARA        | Bus          |
| 20137   | BHORDE EKTA ANIL                 | Elector     | Elector      |
| 20138   | BAWANE PRADNYA DNYANESHWAR       | Praches     | Pradusto     |
| 20139   | CHAUDHARI SHIVANI BHAURAO        | Elin        | Ca.          |
| 20140   | BHISE PREETI SANJAY              | Saul2n      | Toll         |
| 20141   | VAIRAT NISHIGANDHA DATTATRAY     | 1 whole     | 1) Mande     |
| 20142   | ASNANI