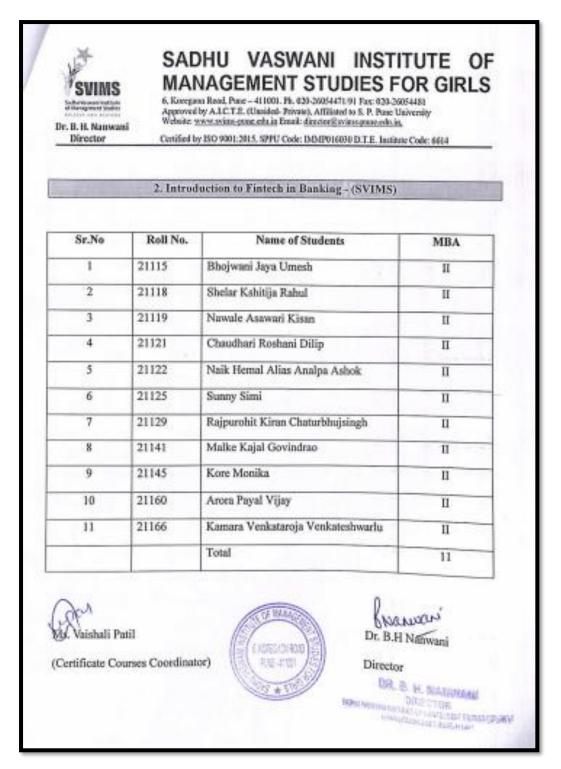

H       | - |     | + |    |        |      |
|             | Signature of Teas    | cher:   |                                               |       |             |       |      |        |       |                    |       |       |                        | 1   |           |             | 1         | +       |         |                                         | 1        |           |        | Yes Sa |        |      |            |              |    |    | ++      | - |     |   |    | - 11   |      |

Roman

Dr. B H Nanwani

#### Director

DR. B. H. NANWANI DIRECTOR BABHJ VASWARI HISTILUTE OF BANAGEMENT STUDIES FOR GIRLS 6. KOREGAON BOAD, PUNE-111 (4)1

#### 2. Introduction to Fintech in Banking - (SVIMS)

a. List of Students Who Have Completed the Course from date 04-04-2023 to 20-05-2023



#### b. Attendance Record from date 04-04-2023 to 20-05-2023

(Duration of Course: 30 Hours)

| Class MBfameson Part-II Name of Subject Introduction to finite ch in Ba