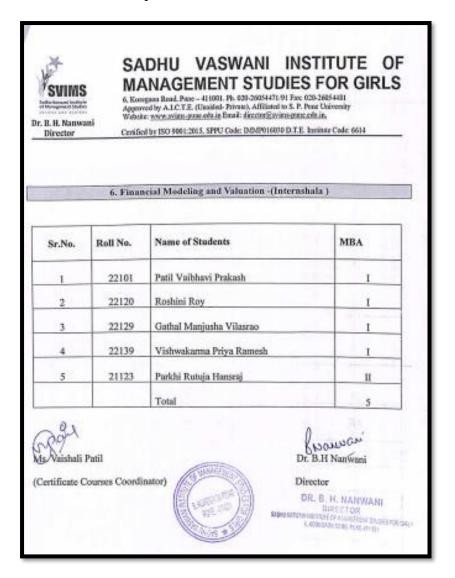

|  | 23 |

Namari

Dr. B H Nanwani

# Director

DR. B. H. NANWANI DIRECTOR BABHJ VASWARI HISTILUTE OF BANAGEMENT STUDIES FOR GIRLS 6. KOREGROW BOAD, PUME-111 (49)

#### **B. MOOCs - SWAYAM and Others**

#### 4. Data Analytics using Tableau - (Lagozon EduTech Pvt. Ltd)

a. List of Students Who Have Completed the Course from January-February 2023



#### 5. Soft Skill Development -(NPTEL)

a. List of Students Who Have Completed the Course from date January -March 2023



#### 6. Financial Modeling and Valuation -(Internshala)

a. List of Students Who Have Completed the Course from date 26-01-2023



# 7. Advanced Excel-(Internshala)

a. List of Students Who Have Completed the Course from date 22-02-2023



#### 8. Business Communication Skills -(Internshala)

a. List of Students Who Have Completed the Course from date 22-02-2023



#### 9. Ethical Hacking - (Internshala)

a. List of Students Who Have Completed the Course from date 12-02-2023



# 10. Leading with Finance - (Harvard Business School)

a. List of Students Who Have Completed the Course from date 03-05-2023



# 11.Professional Skills for Workplace - (Infosys Springboard )

a. List of Students Who Have Completed the Course from date January to March 2023



#### 12.Artificial Intelligence skill-Friends Union for Energising- (FUEL)

a. List of Students Who Have Completed the Course from date 27-04-2023 to 14-07-2023



|