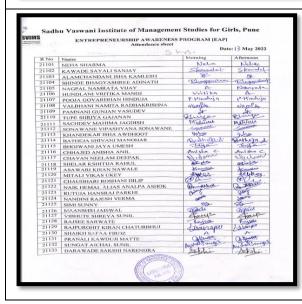

| 118  |
|-----|-------|---------------------------|------|
| 110 | 20107 | Ms. Priyanka Kumari       | II   |
| 118 | 20167 |                           | 11   |
| 117 | 20166 | Ms. Preeti Mehta          | - 11 |
| 116 | 20165 | Ms. Nair Aathira Shashank |      |
| 115 | 20163 | Ms. Rajpal Diksha Hemant  | II   |
|     |       | Ms. Jyotika Makhija       | II   |
| 114 | 20160 |                           | II   |
| 113 | 20159 | Ms. Riya Chotwani         |      |

Ms. Varshali Patil

(Certificate Courses Coordinator)



Dr. B.H Natiwani

Director

DR. B. H. NANWANE DIRECTOR BEHOVERED STREET OF TRANSPORTED STORES FOR SHIP EXCREDIBLE PRING STREET

#### e. Attendance

b. Attendance Record from date 29.04.2022 to 05.05.2022

(Duration of Course: 30 Hours Daily five hours )



























| Roll No | Name of Student                  | Morning     | Afternoon    |
|---------|----------------------------------|-------------|--------------|
| 20134   | BHOUTMANGE POONAM JAYANTI PRASAD | Janua       | Micernoon    |
| 20135   | SAYALI VIJAY RATHOD              | Skuthed     | Shartland    |
| 20136   | NIKITA SURENDRA WANKHEDE         | TARA        | Bus          |
| 20137   | BHORDE EKTA ANIL                 | Elector     | Elector      |
| 20138   | BAWANE PRADNYA DNYANESHWAR       | Praches     | Pradusto     |
| 20139   | CHAUDHARI SHIVANI BHAURAO        | Elin        | Ca.          |
| 20140   | BHISE PREETI SANJAY              | Saul2n      | Toll         |
| 20141   | VAIRAT NISHIGANDHA DATTATRAY     | 1 whole     | 1) Mande     |
| 20142   | ASNANI MANSI