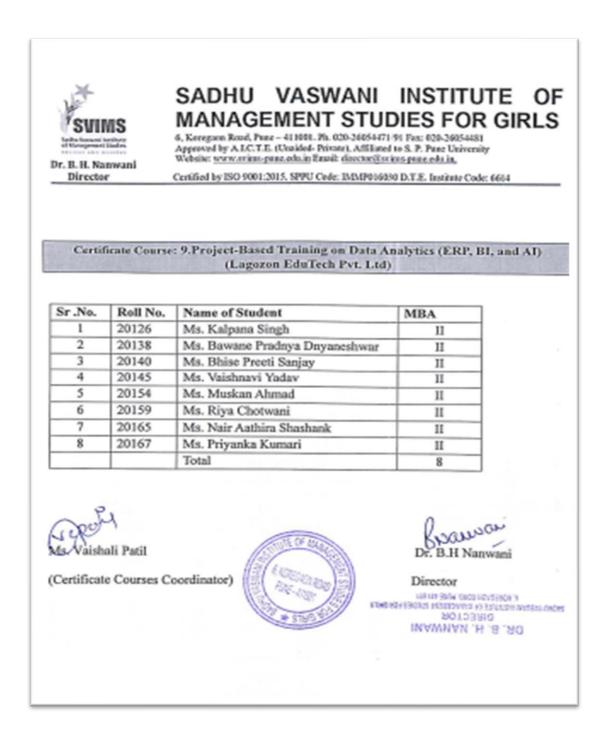

|
| gustuk           |
| no               |
| 0                |
| 30-              |
|                  |
| mu,              |
| farter           |
| 1                |
| ilich a          |
| year             |
| 11:40            |
| James            |
| Morre            |
| wan              |
| Dia.             |
|                  |
| Hannahi          |
|                  |
|                  |
| 2                |
| dg_              |
|                  |





Dr. B H Nanwani

#### Director

DR. B. H. NANWANI DIRECTOR BADHU YASWANI HISTILUTE OF BANAGEMENT STUDIES FOR GIRLE 6. KOREGAON ROAD, PUME-111 (40)

### 9 .Project-Based Training on Data Analytics (ERP, BI, and AI) (Lagozon EduTech Pvt. Ltd)

a. List of Students Who Have Completed the Course from 19-07-2021 to 17-09-2021



b. Attendance: This course was conducted by the respective organisation online.

#### 10 .Employability Skills Development Training Programme

(Naandi By Mahindra Pride Classroom)

a. List of Students Who Have Completed the Course from 06-10-2021 to 21-10-2021



### SADHU VASWANI INSTITUTE OF MANAGEMENT STUDIES FOR GIRLS

6. Keregaon Road, Pune – 411408. Fb. 020-26054471.50 Fun: 620-26054481 Approved by A.I.C.T.E. (Unakled-Private), Affiliated to S. P. Pune University Website: 600W.origus-pune.edu.in Eurol: 60000000000000 pune edu.in.

Certified by ISO 9001:2015, SPPU Code: IAM/016030 D.T.E. Institute Code: 6614

Certificate Course: 10. Employability Skills Development Training Programme (Naandi Foundation by Mahindra Pride Classroom)

| Sr.No. | Roll No. | Name of Student