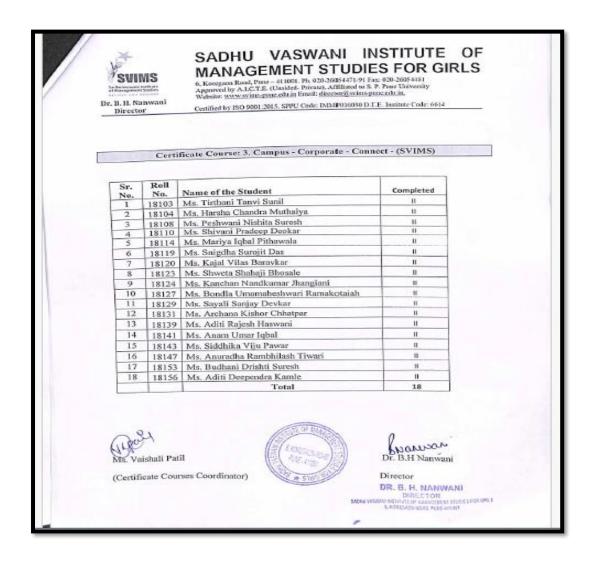

|     |
|      | 79152     | Manasi Jaolluav    | Lawrence Commencer | \$11.5°                |     |
| 33   | 19149     | Dinya Tupe         | Derue              | Mare                   | *   |
| 34   | 101124    | Premali phabale    |                    | Debl.                  |     |
| 35   | 19939     | Truph Nauk         | minal              | dell'                  |     |
|      | - And a T | Statute managed at |                    | nite                   |     |

Namari

Dr. B H Nanwani

#### Director

DR. B. H. NANWANI DIRECTOR Badhu 48/Shahihstivie of Banagebent Studies for Girls 6. Koreoron Rode, Poine-11 (4)

#### Certificate Course: Campus - Corporate - Connect - (SVIMS)

a. List of Students Who Have Completed the Course from 22-08-2019 to 22-10-2019



#### **b. Attendance Record from** 22-08-2019 to 22-10-2019

(Duration of Course: 30 Hours) (2-3 Hours Daily)

|       |                                 |                         |                         |                         | AV 3210 5                    | THE WORKS OF THE                     | minute of Ma                | inagement Stu<br>ir Campus Cor | elles for Girls                  | Pune       |                      |                                    |                                       |                                       |                               |              |
|-------|---------------------------------|-------------------------|-------------------------|-------------------------|------------------------------|--------------------------------------|------