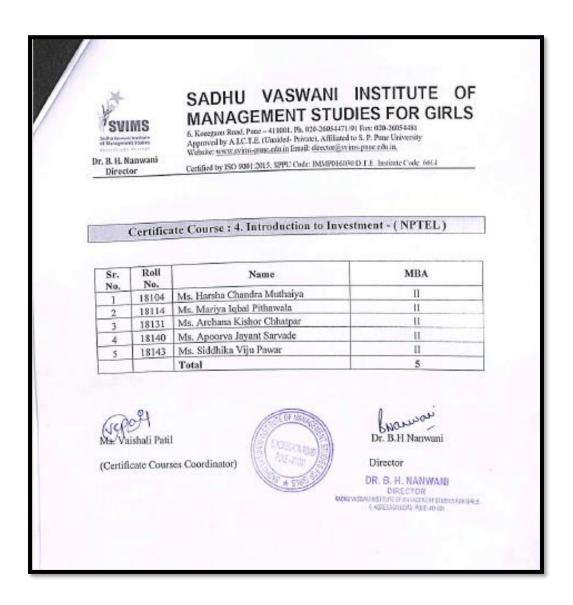

cum TPO | ]                         |           |     |            |                 |                  |                              |                |                                                 |                                                |                                                 |                                                   |                                                    |                                            |              |

& Naman

Dr. B H Nanwani

Director

DR. B. H. NANWANI DIRECTOR BADHU YASWANIHISTILUTE OF BANAGEMENT STUDIES FOR GIRLS E. KOREGROW ROAD, PUME-111 (4)1

#### **B. MOOCS-SWAYAM and Others**

## **Certificate Course: 4. Introduction to Investment - (NPTEL)**

a. List of Students Who Have Completed the Course from July-October 2019



## 5. Training of Trainers - (NPTEL)

a. List of Students Who Have Completed the Course from July-October 2019



### 6. Developing Soft Skills and Personality - (NPTEL)

a. List of Students Who Have Completed the Course from August -October 2019





### 7. Digital Marketing - (Internshala)

a. List of Students Who Have Completed the Course from 08-06-2019 to 20-07-2019



## **List of Certificate Courses Conducted**

## Academic Year: 2020-2021

## Index

| Sr.<br>No. | Title of the Certificate Course                             | Number of Students who have completed the course |
|------------|-------------------------------------------------------------|--------------------------------------------------|
| 1          | Advanced Course in Business Etiquette - (Image Consultancy) | 15