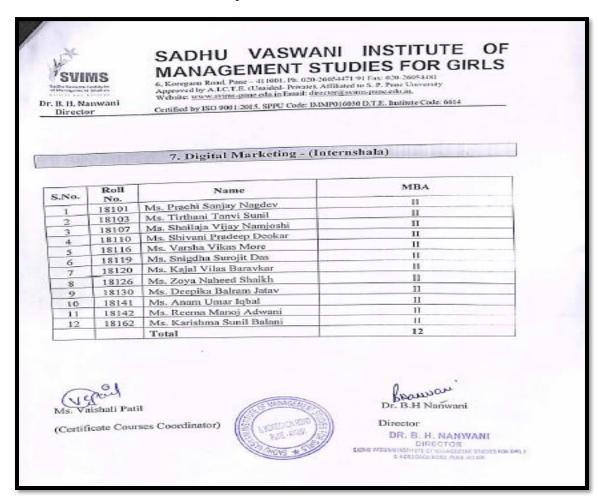

|                                            |              |

& Naman

Dr. B H Nanwani

Director

DR. B. H. NANWANI DIRECTOR BADHU YASWANIHISTILUTE OF BANAGEMENT STUDIES FOR GIRLS E. KOREGROW ROAD, PUME-111 (4)1

#### **B. MOOCS-SWAYAM and Others**

## **Certificate Course: 4. Introduction to Investment - (NPTEL)**

a. List of Students Who Have Completed the Course from July-October 2019



## 5. Training of Trainers - (NPTEL)

a. List of Students Who Have Completed the Course from July-October 2019



### 6. Developing Soft Skills and Personality - (NPTEL)

a. List of Students Who Have Completed the Course from August -October 2019





### 7. Digital Marketing - (Internshala)

a. List of Students Who Have Completed the Course from 08-06-2019 to 20-07-2019



## **List of Certificate Courses Conducted**

## Academic Year: 2020-2021

## Index

| Sr.<br>No. | Title of the Certificate Course                             | Number of Students who have completed the course |
|------------|-------------------------------------------------------------|--------------------------------------------------|
| 1          | Advanced Course in Business Etiquette - (Image Consultancy) | 15                                               |

### **Courses Conducted with Knowledge Partners**

### 1. Advanced Course in Business Etiquette - (Image Consultancy)

#### List of students and Attendance Sheet

1.List of Students Who Have Completed the Course from 24-03-2021 to 12-07-2021



## SADHU VASWANI INSTITUTE OF MANAGEMENT STUDIES FOR GIRLS

 Koregaon Road, Pinte –