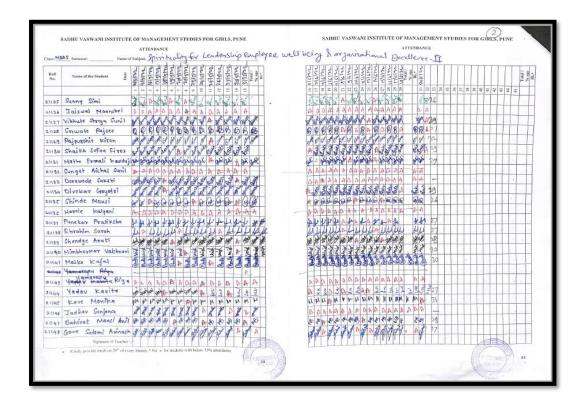

| £      |   | 1   |            | 1           |        | . 1       | _        | I        |        | 1 0    | 17       | 1    |       |              | 1      | _   | 1   | 1   |     | ш  | Ш   | Ц  | -     | + | + | L | _   | _ |       |



| · SADHU VASWANI INSTITUTE OF MANAGEMENT STUDIES FOR GIRLS, PUNE