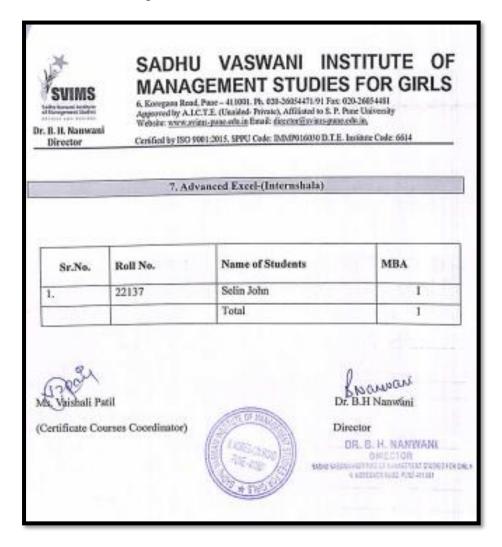

|  | 23 |

Namari

Dr. B H Nanwani

# Director

DR. B. H. NANWANI DIRECTOR BABHJ VASWARI HISTILUTE OF BANAGEMENT STUDIES FOR GIRLS 6. KOREGROW BOAD, PUME-111 (49)

#### **B. MOOCs - SWAYAM and Others**

#### 4. Data Analytics using Tableau - (Lagozon EduTech Pvt. Ltd)

a. List of Students Who Have Completed the Course from January-February 2023



#### 5. Soft Skill Development -(NPTEL)

a. List of Students Who Have Completed the Course from date January -March 2023



#### 6. Financial Modeling and Valuation -(Internshala)

a. List of Students Who Have Completed the Course from date 26-01-2023



# 7. Advanced Excel-(Internshala)

a. List of Students Who Have Completed the Course from date 22-02-2023



#### 8. Business Communication Skills -(Internshala)

a. List of Students Who Have Completed the Course from date 22-02-2023



#### 9. Ethical Hacking - (Internshala)

a. List of Students Who Have Completed the Course from date 12-02-2023



# 10. Leading with Finance - (Harvard Business School)

a. List of Students Who Have Completed the Course from date 03-05-2023



# 11.Professional Skills for Workplace - (Infosys Springboard )

a. List of Students Who Have Completed the Course from date January to March 2023



#### 12.Artificial Intelligence skill-Friends Union for Energising- (FUEL)

a. List of Students Who Have Completed the Course from date 27-04-2023 to 14-07-2023



| 10 | 22531 | Vatare Apurva Vijay         | I    |
|----|-------|-----------------------------|------|
| 31 |