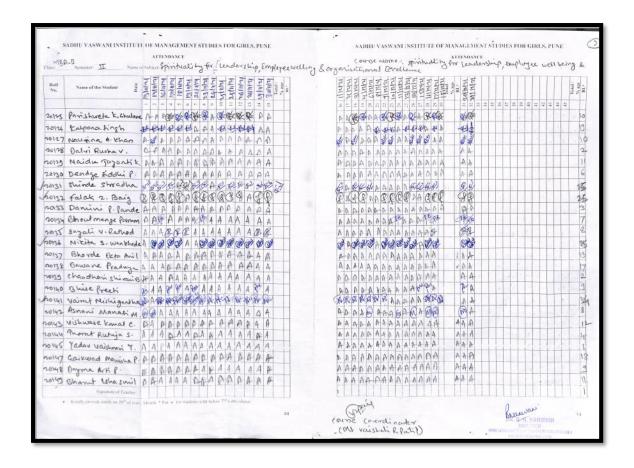

|

& Naman

Dr. B H Nanwani

Director

DR. B. H. NANWANI DIRECTOR BADHU VASWANI HISTILUTE OF BANAGEMENT SLUDIES FOR GIRLS 6. KOREGAON ROAD, PUME-111 (9)1

## 5. Spirituality for Leadership, Employee Wellbeing and Organizational Excellence - I (SVIMS)

a. List of Students Who Have Completed the Course from date: 13-11-2021 to 21-12-2021



#### b. Attendance

b. Attendance Record from date: 13-11-2021 to 21-12-2021

(Duration of Course: 32 Hours)





|                                                                                                                         |