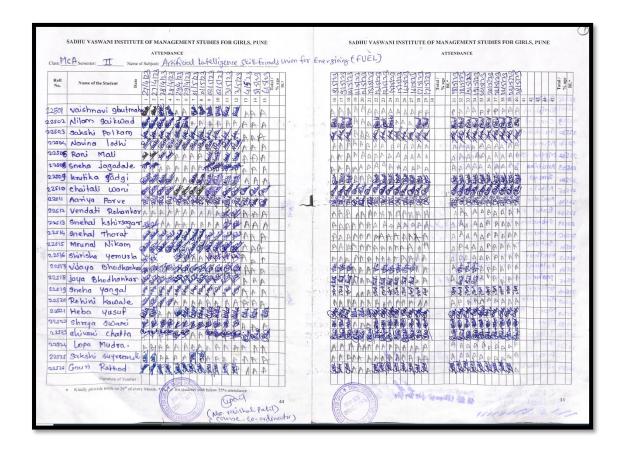

E PERSON NAME AND ADDRESS OF THE PERSON NAME AND ADDRESS OF THE PERSON NAME AND ADDRESS OF THE PERSON NAME AND ADDRESS OF THE PERSON NAME AND ADDRESS OF THE PERSON NAME AND ADDRESS OF THE PERSON NAME AND ADDRESS OF THE PERSON NAME AND ADDRESS OF THE PERSON NAME AND ADDRESS OF THE PERSON NAME AND ADDRESS OF THE PERSON NAME AND ADDRESS OF THE PERSON NAME AND ADDRESS OF THE PERSON NAME AND ADDRESS OF THE PERSON NAME AND ADDRESS OF THE PERSON NAME AND ADDRESS OF THE PERSON NAME AND ADDRESS OF THE PERSON NAME AND ADDRESS OF THE PERSON NAME AND ADDRESS OF THE PERSON NAME AND ADDRESS OF THE PERSON NAME AND ADDRESS OF THE PERSON NAME AND ADDRESS OF THE PERSON NAME AND ADDRESS OF THE PERSON NAME AND ADDR

#### b. Attendance Record from date 27-04-2023 to 14-07-2023

(Duration of Course: 40 Hours)



Narwan

Dr. B H Nanwani

#### Director

DR. B. H. NANWANI
DIRECTOR
BADHU VASWANIHISTIUTE OF BANAGEMENT STUDIES FOR GIFT. 6. KOREGAON BOAD, PUME-111 (40)

| SADHU VASWANI INSTITUTE OF MANAGEMENT STUDIES FOR GIRLS, PUNE