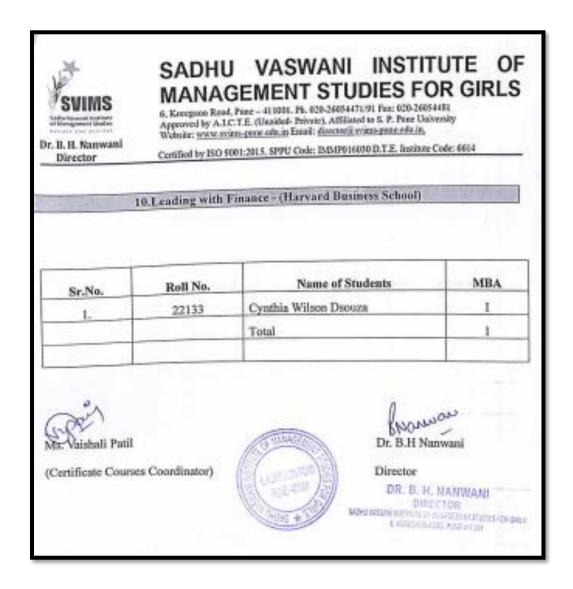

ents Who Have Completed the Course from January-February 2023



#### 5. Soft Skill Development -(NPTEL)

a. List of Students Who Have Completed the Course from date January -March 2023



#### 6. Financial Modeling and Valuation -(Internshala)

a. List of Students Who Have Completed the Course from date 26-01-2023



# 7. Advanced Excel-(Internshala)

a. List of Students Who Have Completed the Course from date 22-02-2023



#### 8. Business Communication Skills -(Internshala)

a. List of Students Who Have Completed the Course from date 22-02-2023



#### 9. Ethical Hacking - (Internshala)

a. List of Students Who Have Completed the Course from date 12-02-2023



# 10. Leading with Finance - (Harvard Business School)

a. List of Students Who Have Completed the Course from date 03-05-2023



# 11.Professional Skills for Workplace - (Infosys Springboard )

a. List of Students Who Have Completed the Course from date January to March 2023



#### 12.Artificial Intelligence skill-Friends Union for Energising- (FUEL)

a. List of Students Who Have Completed the Course from date 27-04-2023 to 14-07-2023



| 10 | 22531 | Vatare Apurva Vijay         | I    |
|----|-------|-----------------------------|------|
| 31 | 22533 | Panchal Ambika Sangamnath   | 1    |
| 32 | 22534 | Jadhav Shreya Kishor        | 1    |
| 33 | 22535 | Waghmare Nikita Ashokrao    | I    |
| 34 | 22536 | Jaggi Amisha Umesh          | 1    |
| 35 | 22537 | Husain Batul                | 1    |
| 36 | 22538 | Saraf Shrutika Khanderao    | 1    |
| 37 | 22539 | Anamthu Subhashini          | 1    |
| 38 | 22540 | V