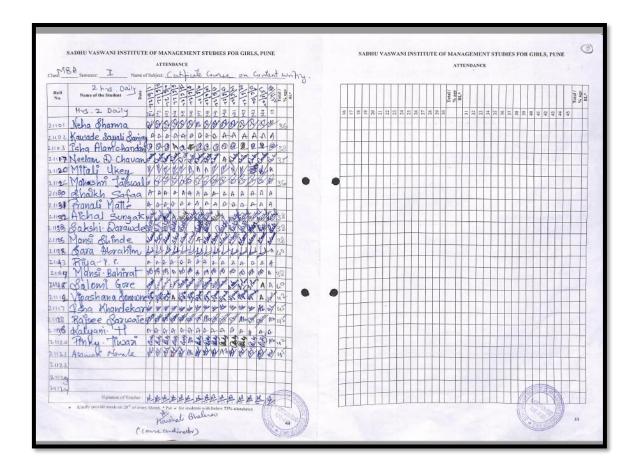

|
| 7      | 21132       | Ms. Sungat Aichal Sunil        | 1   |
| 8      | 21133       | Ms. Durawade Sakshi Narendra   | 1   |
| 9      | 21135       | Ms. Shinde Mansi Chandrakant   | 1   |
| 10     | 21138       | Ms. Ebrahim Sarah Ann Mubin    | I   |
| 11     | 21147       | Ms. Bahirat Mansi Anil         | 1   |
| 12     | 21148       | Ms. Gore Salomi Avinash        | 1   |
| 13     | 20157       | Ms. Adodariya Ami Pravinbhai   | 11  |
|        |             | Total                          | 13  |

Ms. Vaishali Patil

(Certificate Courses Coordinator)

Dr. B.H Nanwani

Director

DR. B. H. NANWANI
DIRECTOR
SABIG SECURITY OF STANDARD CO. STANDARD SABIG CO. STANDARD CO. STANDA

#### b. Attendance

b. Attendance Record from 01-06-2022 to 18-06-2022

(Duration of Course: 30 Hours)





RNorman

Dr. B H Nanwani

#### Director

DR. B. H. NANWANI
DIRECTOR
BABHJ VASWANIHISTIUTE OF MANAGEMENT STUDIES FOR GIFT. 6. KOREGAON BOAD, PUME-111 (40)

## 3. Understanding Gender Equity - (SVIMS)

a. List of Students Who Have Completed the Course from 17-03-2022 to 18-06-2022



Director

# SADHU VASWANI INSTITUTE OF MANAGEMENT STUDIES FOR GIRLS

 Koreguen Road, Pone – 411001. Fla. 020-26054471-91 Fox: 020-26054481 Approved by A.L.C.T.E. (Unsided-Private), Affiliated to S. P. Pone University Website: <a href="https://www.neins-pone.edu.in">https://www.neins-pone.edu.in</a>

Certified by ISO 9001:3015, SPPU Code: IMDIP016030 D.T.E. Institute Code: 6614

#### Certificate Course 3. Understanding Gender Equity - (SVIMS)

| SR.No. | Roll<br>No. | Name of Student                   | MBA |