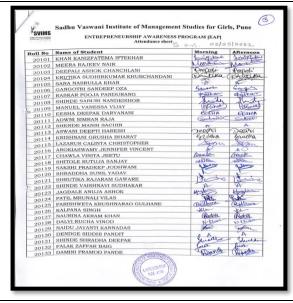

| 118  |
|-----|-------|---------------------------|------|
| 110 | 20107 | Ms. Priyanka Kumari       | II   |
| 118 | 20167 |                           | 11   |
| 117 | 20166 | Ms. Preeti Mehta          | - 11 |
| 116 | 20165 | Ms. Nair Aathira Shashank |      |
| 115 | 20163 | Ms. Rajpal Diksha Hemant  | II   |
|     |       | Ms. Jyotika Makhija       | II   |
| 114 | 20160 |                           | II   |
| 113 | 20159 | Ms. Riya Chotwani         |      |

Ms. Varshali Patil

(Certificate Courses Coordinator)



Dr. B.H Natiwani

Director

DR. B. H. NANWANE DIRECTOR BEHOVERED STREET OF TRANSPORTED STORES FOR SHIP EXCREDIBLE PRING STREET

#### e. Attendance

b. Attendance Record from date 29.04.2022 to 05.05.2022

(Duration of Course: 30 Hours Daily five hours )



























| Roll No | Name of Student                  | Morning     | Afternoon    |
|---------|----------------------------------|-------------|--------------|
| 20134   | BHOUTMANGE POONAM JAYANTI PRASAD | Janua       | Micernoon    |
| 20135   | SAYALI VIJAY RATHOD              | Skuthed     | Shartland    |
| 20136   | NIKITA SURENDRA WANKHEDE         | TARA        | Bus          |
| 20137   | BHORDE EKTA ANIL                 | Elector     | Elector      |
| 20138   | BAWANE PRADNYA DNYANESHWAR       | Praches     | Pradusto     |
| 20139   | CHAUDHARI SHIVANI BHAURAO        | Elin        | Ca.          |
| 20140   | BHISE PREETI SANJAY              | Saul2n      | Toll         |
| 20141   | VAIRAT NISHIGANDHA DATTATRAY     | 1 whole     | 1) Mande     |
| 20142   | ASNANI MANSI MAHES