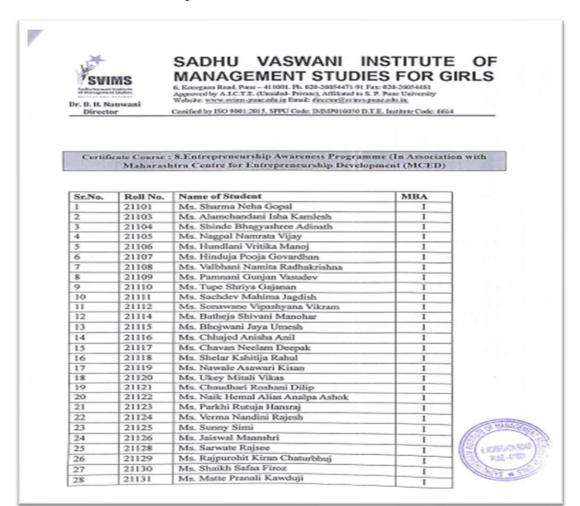

### Certificate Course : 2. Image consultancy - Level-I (Image Consultancy)

a. List of Students Who Have Completed the Course from 22-01-2019 to 18-03-2019

| SVIII Sar Par Votassani et Management Dr. B. H. Na Directo | VIS       | SADHU VASWANI INS MANAGEMENT STUDIES 6, Koregaon Road, Pune – 411001. Ph. 020-26054471/91 Fax: 02 Approved by A.I.C.T.E. (Unaided-Private). Affiliated to S. P. Pu Website: www.svims-pune.edu.in Email: director@svims-pune | FOR GIRL<br>0-26054481<br>ne University<br>lu in, |
|------------------------------------------------------------|-----------|------------------------------------------------------------------------------------------------------------------------------------------------------------------------------------------------------------------------------|---------------------------------------------------|
| Directo                                                    |           | Course: 2. Image consultancy - Level-I (Image C                                                                                                                                                                              |                                                   |
| Sr. No.                                                    | Roll. No. | Name of the student                                                                                                                                                                                                          | MBA                                               |
| 1                                                          | 18101     | Ms. Prachi Sanjay Nagdev                                                                                                                                                                                                     | I                                                 |
| 2                                                          | 18102     | Ms. Apeksha Ramesh Bhondwe                                                                                                                                                                                                   | Ι .                                               |
| 3                                                          | 18103     | Ms. Tirthani Tanvi Sunil                                                                                                                                                                                                     | I                                                 |
| 4                                                          | 18104     | Ms. Harsha Chandra Muthaiya                                                                                                                                                                                                  | 1                                                 |
| 5                                                          | 18113     | Ms. Monika Mehtabsingh Rohilla                                                                                                                                                                                               | 1                                                 |
| 6                                                          | 18114     | Ms. Mariya Iqbal Pithawala                                                                                                                                                                                                   | I                                                 |
| 7                                                          | 18116     | Ms. Varsha Vikas More                                                                                                                                                                                                        | I                                                 |
| 8                                                          | 18119     | Ms. Snigdha Surojit Das                                                                                                                                                                                                      | I                                                 |
| 9                                                          | 18120     | Ms. Kajal Vilas Baravkar                                                                                                                                                                                                     | I                                                 |
| 10                                                         | 18121     | Ms. Jyoti Ananda Masal                                                                                                                                                                                                       | I                                                 |
| 11                                                         | 18123     | Ms. Shweta Shahaji Bhosale                                                                                                                                                                                                   | I                                                 |
| 12                                                         | 18124     | Ms. Kanchan Nandkumar Jhangiani                                                                                                                                                                                              | I                                                 |
| 13                                                         | 18126     | Ms. Zoya Naheed Shaikh                                                                                                                                                                                                       | I                                                 |
| 14                                                         | 18129     | Ms. Sayali Sanjay Devkar                                                                                                                                                                                                     | 1                                                 |
| 15                                                         | 18131     | Ms. Archana Kishor Chhatpar                                                                                                                                                                                                  | I                                                 |
| 16                                                         | 18132     | Ms. Ruchira Rajesh Dhawale                                                                                                                                                                                                   | I                                                 |
| 17                                                         | 18134     | Ms. Tejal Shyam Magnani                                                                                                                                                                                                      | I                                                 |
| 18                                                         | 18135     | Ms. Aishwarya Ishwar Sawant                                                                                                                                                                                                  | 1                                                 |
| 19                                                         | 18136     | Ms. Prajakta Dadasaheb Wanjare                                                                                                                                                                                               | 1                                                 |
| 20                                                         | 18138     | Ms. Pooja Ashok Atmaramani                                                                                                                                                                                                   | I                                                 |
| 21                                                         | 18139     | Ms. Aditi Rajesh Haswani                                                                                                                                                                                                     | I                                                 |
| 22                                                         | 18140     | Ms. Apoorva Jayant Sarvade                                                                                                                                                                                                   | 1                                                 |
| 23                                                         | 18143     | Ms. Siddhika Viju Pawar                                                                                                                                                                                                      | 1                                                 |
| 24                                                         | 18146     | Ms. Mamta Sukhdev Somvanshi                                                                                                                                                                                                  | 1                                                 |
| 25                                                         | 18148     | Ms. Sonia Kumari                                                                                                                                                                                                             | I                                                 |