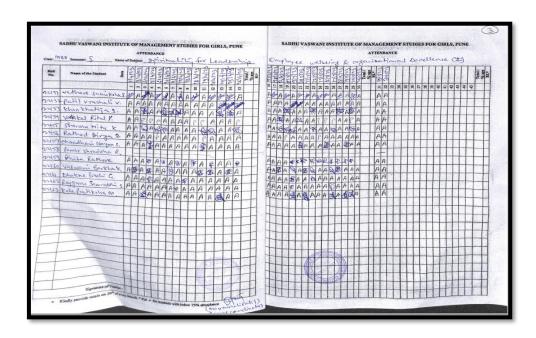

| A                  | AC     |         | 7      | PA          | AC      | AA     | PP           | AA    | PPA    |              | PP     |     | 1   |      | A    | -   | M    |        | T |
| 11.         | Patri Amilita A.    | - 1         |                |           |        |          |           | 1                  | 1      | +       | -      |             |         |        |              |       | 44     |              | id ie  | Н   | 1   |      |      | +++ | 1    |        | T |
| 450         | Sulcetin Gandle     | 7           | ASF            | ASV       | 1 3    | + (8)    |           | A                  | 4 2    |         |        | A A         | F       |        | AA           | A     | PER    |              |        |     | 11  |      | E 65 | H   | 17   |        | T |



Narmani

Dr. B H Nanwani

#### Director

DR. B. H. NANWANI
DIRECTOR
BABHJ VASUKRI HISTILUTE OF BANAGEMENT STUDIES FOR GIFT. E

6. KOREGAON BOAD, PUME-111 (4)

| ass Mc      | SADHU VASWANI INSTIT |         | ATTE                                          | NDAN  | CE          |       |      |        |       |                    |       |       | ee.w                   | ell |           |             | 8         |         |         |                                         |          |           |        |        | ller   | ce   | NDAN<br>(2 |              |    |    | ul many | 1 |     |   |    |        |      |
|-------------|----------------------|---------|-----------------------------------------------|-------|-------------|-------|------|--------|-------|--------------------|-------|-