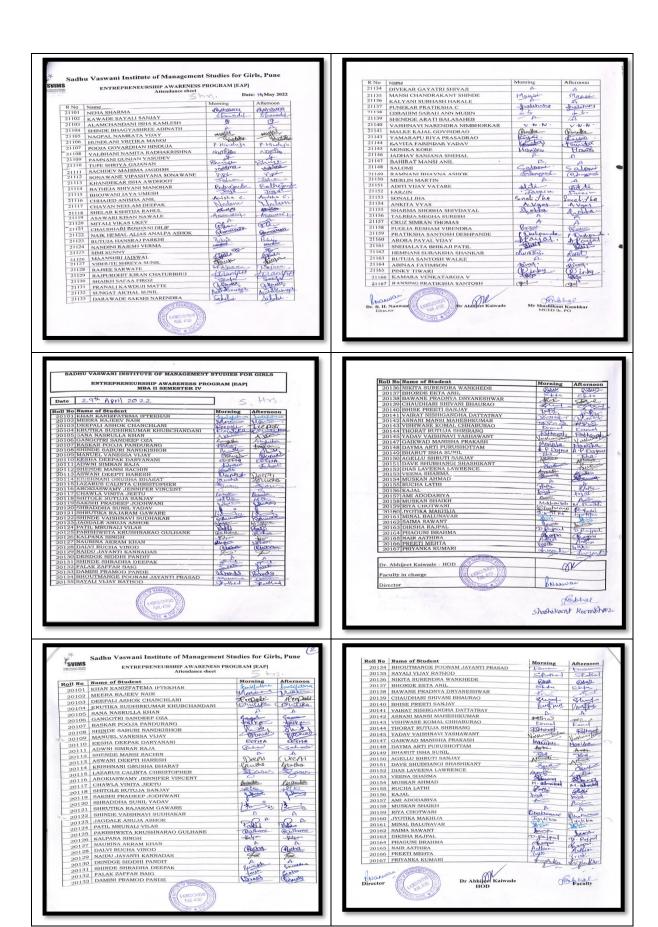

| 118  |
|-----|-------|---------------------------|------|
| 110 | 20107 | Ms. Priyanka Kumari       | II   |
| 118 | 20167 |                           | 11   |
| 117 | 20166 | Ms. Preeti Mehta          | - 11 |
| 116 | 20165 | Ms. Nair Aathira Shashank |      |
| 115 | 20163 | Ms. Rajpal Diksha Hemant  | II   |
|     |       | Ms. Jyotika Makhija       | II   |
| 114 | 20160 |                           | II   |
| 113 | 20159 | Ms. Riya Chotwani         |      |

Ms. Varshali Patil

(Certificate Courses Coordinator)



Dr. B.H Natiwani

Director

DR. B. H. NANWANE DIRECTOR BEHOVERED STREET OF TRANSPORTED STORES FOR SHIP EXCREDIBLE PRING STREET

#### e. Attendance

b. Attendance Record from date 29.04.2022 to 05.05.2022

(Duration of Course: 30 Hours Daily five hours )



























| Roll No | Name of Student                  | Morning     | Afternoon    |
|---------|----------------------------------|-------------|--------------|
| 20134   | BHOUTMANGE POONAM JAYANTI PRASAD | Janua       | Micernoon    |
| 20135   | SAYALI VIJAY RATHOD              | Skuthed     | Shartland    |
| 20136   | NIKITA SURENDRA WANKHEDE         | TARA        | Bus          |
| 20137   | BHORDE EKTA ANIL                 | Elector     | Elector      |
| 20138   | BAWANE PRADNYA DNYANESHWAR       | Praches     | Pradusto     |
| 20139   | CHAUDHARI SHIVANI BHAURAO        | Elin        | Ca.          |
| 20140   | BHISE PREETI SANJAY              | Saul2n      | Toll         |
| 20141   | VAIRAT NISHIGANDHA DATTATRAY     | 1 whole     | 1) Mande     |
| 20142   | ASNANI MANSI MAH