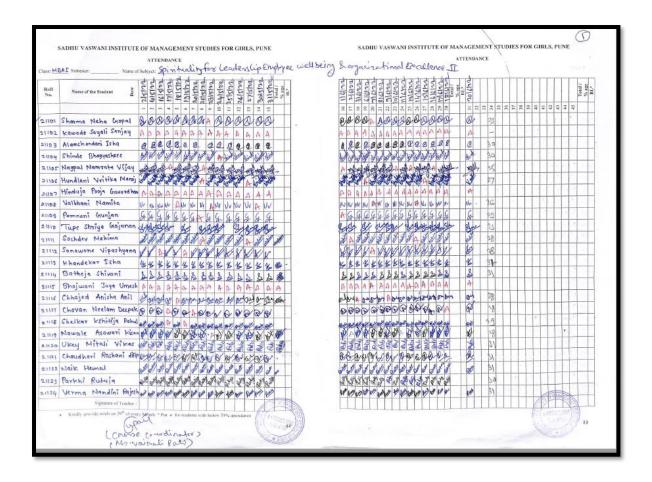

### b. Attendance Record from 22-01-2019 to 18-03-2019

(Duration of Course: 30 Hours - Daily Two Hours )

|          | Sadhu Vaswani Institute                       | of t  | Man    | 200        | me    | nt St | udle | s for                 | Siele | Pune  |      | _   | _             | _ | _             | - |
|----------|-----------------------------------------------|-------|--------|------------|-------|-------|------|-----------------------|-------|-------|------|-----|---------------|---|---------------|---|
|          | image Cons                                    | suit: | ann    | 100        | rtifi | rate  | cour | en.                   |       |       | _    | _   | _             | _ |               | _ |
| Canada D | Trainer: Me Miblio Di-                        | not.  | Mil    | hlka       | Bh:   | not   | Imag | e Cor                 | sulta | ncv   | _    |     |               | _ | _             | _ |
| Start Da | te: 22/01/2019 En                             | d Da  | ate:   | 18         | 100   | 1/2   | 019  |                       | ratio |       | ) ho | urs |               | - | O'            |   |
| _        |                                               |       |        | 1          |       | 6     |      | 7                     | 9-    | 9     | 0    | _   | 10            | 5 | ٥             | _ |
|          |                                               | 4     | 11/10/ | 3          |       | 3     | 100  | 20                    | 1     | 1     | 130  | 1   | 1             | 1 | 10            |   |
| Roll No  | Name                                          | 10/22 |        | 3          | M.    | 5     | 6    | - 0                   | 2     | losts | 100  | 1   | 0             | 0 | 0             | 1 |
|          | PRACHI SANJAY NAGDEV                          | _     | 3      | 1          | H     | 7     | n    | 65                    | 10    | 8     | 0    | 17  | 30            | 9 | 1             | - |
| 18102    | APEKSHA BHONDWE                               | P     | P      | P          | P     | P     | P    | 60                    | A     | P     | P    | P   | P             | P | P             | F |
| 18103    | TANVI TIRTHANI                                | P     | P      | P          | P     | RI    | A    | 94                    | P     | P     | P    | P   | P             | P | r             | P |
| 18104    | HARSHA CHANDRA MUTHAIYA                       | P     | P      | P          | P     | P     | P    | 6P                    | P     | A     | P    | P   | A             | P | P             | 1 |
| 18112    | GAYETRI UMESH PARDESHI                        | P     | P      | 2          | P     | P     | P    | 60                    | А     | A     | P    | P   | P             | P | f             | P |
| 18113    | MONIKA MEHTABSINGH ROHILLA                    | A     | P      | A          | A     | 10    | P    | 20                    | P     | P     | P    | P   | A             | A | A             | 1 |
| 18114    | MARIYA PITHAWALA                              | P     | P      | P          | P     | P     | 11   | 50                    | P     | P     | P    | P   | P             | P | P             | , |
| 18116    | VARSHA VIKAS MORE                             | P     | P      | P          | P     | P     | 12   | SP                    | 1     | A     | P    | P   | P             | P | P             | F |
| 18119    | SNIGDHA DAS                                   | P     | P      | P          | P     | P     | Α    | SP                    | P     | A     | P    | P   | A             | P | P             | F |
|          | KAJAL VILAS BARAVKAR                          | P     | P      | P          | P     | P     | Z    | SA                    | P     | P     | P    | P   | P             | P | F             | P |
| 18121    | JYOTI ANANDA MASAL                            | P     | P      | P          | P     | 40    | A    | 44                    | P     | P     | P    | P   | P             | P | P             | ş |
| 18123    | THEMINITALISME                                | P     | 1      | P          | P     | 4P    | P    | 6                     | P     | P     | P    | A   | P             | P | P             | P |
|          | KANCHAN JHANGIANI                             | P     | P      | P          | А     | P     | P    | SP                    | P     | P     | P    | P   | Λ             | P | 1             | P |
| 18126    | ZOYA NAHEED SHAIKH                            | P     | P      | 0          |       | P     | P    | 5P                    | P     | P     | P    | P   | P             | P | F             | A |
| 18129    | SAYALI SANJAY DEVKAR                          | P     | P      | P          | A     | P     | 8    | SA                    | P     | P     | P    | P   | P             | P | P             | P |
| 18131    | ARCHANA VIENOR                                | P     | P      | P          | 81    | P     | P    | SP                    | 0     | P     | P    | 10  | A             | P | F             | 1 |
| 18132    | CHEAT AGE CHEATPAR                            | P     | P      | P          | P     | P     | P    | 49                    | P     | P     | P    | P   | P             | P | F             | F |
|          | RUCHIRA RAJESH DHAWALE<br>TEJAL SHYAM MAGNANI | P     | P      | P          | P     | P     | P    | GP                    | P     | P     | P    | 0   | P             | p | P             | F |
| 18135    | AISHWADYA CAMANI                              | P     | P      | P          | P     | P     | F    | 6.P                   | P     | P     | P    | 4   | A             | P | -             | P |
|          | AISHWARYA SAWANT.<br>PRAJAKTA WANJARE         | P     | P      | P          | ā     | P     | P    | 5                     | F     | P     | P    | P   | A             | P | F             | A |
| 18130    | POOLA ASHOW ATTACK                            | P     | P      | P          | BL    | P     | P    | 50                    | p     | P     | P    | F   | A             | P | F             | p |
| 18139    | POOJA ASHOK ATMARAMANI                        | P     | P      | P          | P     | P     | P    | BF                    | P     | P     | P    | F   | P             | P | F             | A |
| 18140    |                                               | P     | P      | P          | F     | P     | P    | I.P                   | P     | P     | P    | A   | A             | P | P             | F |
| 18141    | THE SHIPPING                                  | P     | P      | P          | P     | A     | P    | =P                    | P     | P     | P    | F   | P             | P | 1=            | P |
|          | - III III OHIDIE IQUAL                        | P     | P      | P          | A     | 9     | A    | 3A                    | n     | P     | A    | A   | A             | A | A             | R |
|          | SIDDHIKA VIJU PAWAR                           | P     | P      | P          | A     | P     | P    | 5P                    | P     | P     | P    | P   | P             | P | _             | P |
|          | MAMTA SOMVANSHI                               | -     | P      | P          | A     | P     | P    | 5A                    | P     | P     | P    | F   | P             | P | $\rightarrow$ | 0 |
|          | SONIA KUMARI                                  | P     | P      | P          | á     | P.    | P    | 50                    | P     | P     | P    | A   | P             | P | P             | ŕ |
|          | GAURI GHULE                                   | P     | P      | P          | P     | 4     | 6    | 90                    | P     | P     | P    | P   | P             | P | P             | P |
|          | DRISHTI VASWANI                               | P     | P      | P          | P     | P     | P    | CP                    | A     | PÀ    | P    | P   | P             | P | F             | 4 |
| 18151    | AANCHAL SHYAM TALREIA                         | P     | P      | P          | P     | P     | P    | EP                    | P     | P     | P    | A   | A             | P | _             | P |
|          | VARSHIKA TALREJA                              | P     | P      | P          | P     | P     | A    | SP                    | P     | P     | P    | P   | P             | P | 10            | A |
|          | DRISHTI BUDHANI                               | P     | P      | P          | P     | P     | P    | 67                    | 0     | A     | H    | P   | P             | P | 0             | a |
|          | DEEPIKA RUCHANDANI                            | P     | P      | P          | P     | P     | P    | EP                    | P     | P     | P    | P   | P             | P | F             | F |
| -        | MONA RUCHANDANI                               | P     | 12     | P          | P     | P     | P    | 48                    | P     | P     | P    | P   | P             | P | F             | P |
|          | ADITI KAMLE                                   | P     | P      | P          | P     | A     | P    | SP                    | P     | P     | p    | P   | A             | P | P             | P |
|          | LATASHA GARG                                  | P     | A      | A          | P     | P     | a    | 38                    | F     | P     | P    | P   | $\overline{}$ | P | 0             | P |
|          | SHRABONI DAS                                  | P     | P      | P          | P     | A     | Ŕ    | -iP                   | P     | P     | P    | P   | A             | P | D.            | P |
|          | DEEPALI VIJAY MORE                            | P     | 9      | P          | P     | P     | A    | 5.P                   | P     | P     | P    | P   | P             | P | P             | 0 |
| 18162    | BALANI KARISHMA                               | -     | P      | P.         | P     | P     | P    | MP                    | A     | P     | P    | P   | P             | P | P             | P |
|          | BUDINA RONG AND (FACUSTY                      | P     | P      | P          | P     | P     | P    | SP                    | P     | P     | P    | P   | P             | P | P             | P |
|          |                                               |       |        | 1          | HH    | AB    |      |                       |       |       |      |     |               |   | 1             | _ |
|          | diga Raguani                                  |       | 1      | C          |       |       | 1/2  |                       |       |       |      |     |               |   | 1             | _ |
| Bin      | and its                                       |       | 1      | $\Gamma I$ | /A    | -     | 1    | 1.                    | Z     |       |      |     |               |   |               | _ |
|          | Coordinator                                   |       | 1      | 15         |       | 44    | 13   | 4                     | 2)    | 1     |      |     |               |   |               | Π |
| As Bind  | lya Rangwani                                  |       | 1      | (4)        | -     |       | 20   | $\chi/\gamma_{\rm s}$ |       |       |      |     |               |   |               |   |