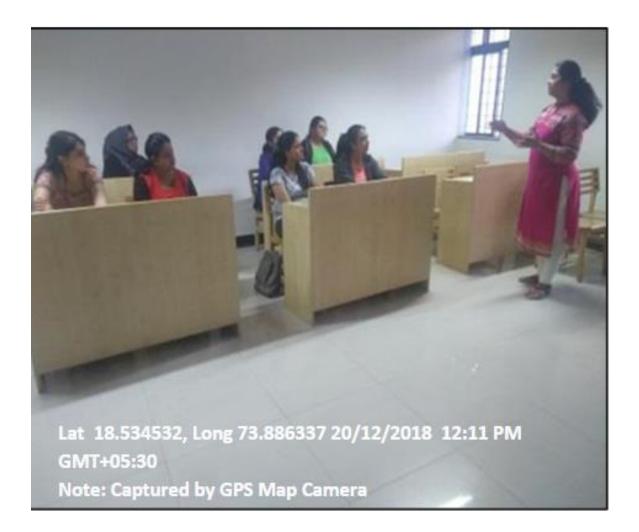

#### Your Career Objective is as much Ours too

Date: 17-Sep-2018; Participants: 89

Resource Person: Mr. Abhay Landge, Andhra Bank

To emphasise and to open new avenues of career for our students, we arranged a session on Government exams and Banking exams, by Mr. Abhay Landge, on 17th September 2018. Mr. Abhay Landge is currently the Director of Winners Institute, coaching classes for guiding prospective students on Government and Banking exams and he has 7 years of experience of working in Andhra Bank.

This session proved to be an eye opener in breaking students' myths, students' perceptions about working in a Government sector. After Mr. Landge was done with delivering his session, there was one-on-one counselling arranged for students who were interested in working in Banks/Government organisations.

Mr. Abhay Landge delivering a Lecture on Your Career Objective is as much Ours too

RNONWON

DR. B. H. NANWANI DIRECTOR BABHJ VASWARIHISTIFUTE OF MANAGEMENT STUDIES FOR GIRLS 6. KOREGADI ROAD, PUNK-4414001