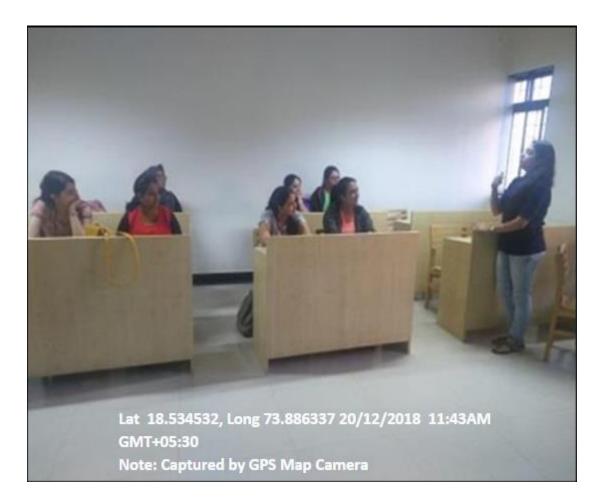

#### Resource Person: Ms. Ujjwala Phalke, an NSDC Master Trainer

Ms. Ujjawala Phalke took our students through a series of games like that of 'Human Tic-Tac-Toe', sessions on meditation, team building activities and appreciation hour. It was through these activities that students discovered their own personal qualities through their own analysis and as voiced by others in the form of appreciations. They were opened to new ways of calming oneself and tricks of networking. Our efforts have always been to connect Campus to the Corporate in a way that students are left with deeper truths of the corporate world but in a fun way.

Ms. Ujjwala Phalke conducting a workshop on Campus-Corporate-Connect: A Step Closer

BNONWON

DR. B. H. NANWANI Director Badhig Vashirhi Histiluteof Managginen filomes figa girle 6. Koregron Road, punk-sit gal