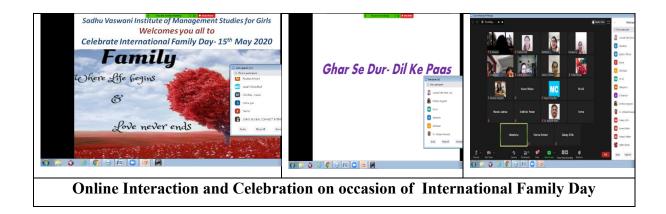

0

Dear Students, an "International Family Day" Celebration is organized on 15<sup>th</sup> May 2020 at SVIMS. Details:

Venue: Online - MS Teams

Date:15/05/2020, 11 am

BNONWON

Dr. B.H. Nanwani

Director

DR. B. H. NANWANI DIRECTOR BADHJ VASWARIHISTIJUTE OF MANAGEMENT STUDIES FOR GIBLS 6. KOREGAON ROAD, PUNG-411 001

## **Report – International Family Day**

## 15 May 2020

The Corona crisis has highlighted the fact that the family is the foundation of society and a support system for individuals. Staying back home with the family as also staying away from families has brought this fact out loud and clear. This was clear when students shared incidents from their lives and shared memories about their siblings and even compared their family members with characters from different movies.



## SADHU VASWANI INSTITUTE OF MANAGEMENT STUDIES FOR GIRLS Event Name:- Celebration of "International Family Day" Date:-15<sup>th</sup> May 2020 Time:- 11:00 am

| Sr. No | Roll No. | Name                        |  |  |
|--------|----------|-----------------------------|--|--|
| 1      | 18114    | Pithawala Mariya Iqbal      |  |  |
| 2      | 18115    | Priyanka Rohidas Dabhade    |  |  |
| 3      | 18116    | Varsha Vikas More           |  |  |
| 4      | 18117    | Shingate Nisha Dilip        |  |  |
| 5      | 18118    | Gautam Shital Ramsuchit     |  |  |
| 6      | 18119    | Das Snigdha Surojit         |  |  |
| 7      | 18120    | Baravkar Kajal Vilas        |  |  |
| 8      | 18121    | Masal Jyoti Ananda          |  |  |
| 9      | 18122    | Bhagwat Sonal Balu          |  |