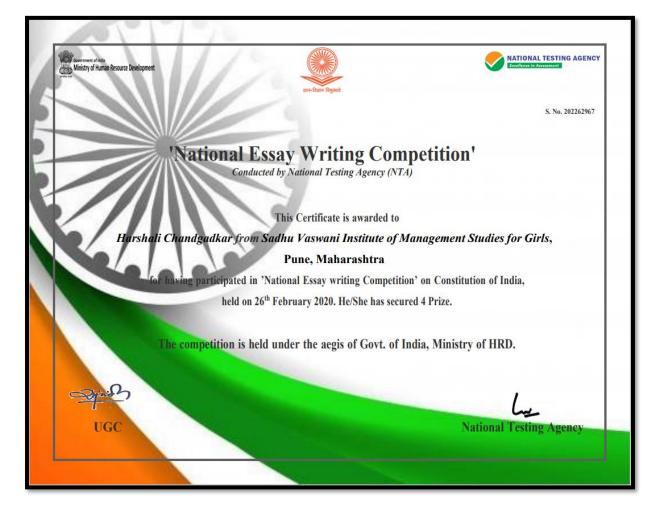

#### 24 Dec 2019

Our colourful and lively Christmas celebration started with a Merry Christmas Song. All the 18 students who participated were given 25 minutes to dress up including the attire, hairdo and make-up. Ms Harshali Chandgadkar emerged as the winner while Ms. Cassendra was selected as the Runner-up. We then had a group of our students who sang beautiful carols.