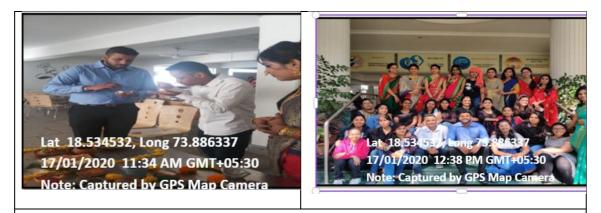

### **Romance with Recipes - Cooking Competition**

### 17-01-2020

A celebration of talent that our students have is what this cooking competition- Romance with Recipes was. Right from the medium used for cooking to the dishes made, everything reflected the myriad of flavours and colours of India. The 2 famous Food Bloggers: Mr. Pratik Patil and Mr. Dhiraj Rajesh were super impressed with the presentation and taste of the food. Their words of appreciation for the team who won were, "their dish reminded us of the food cooked by our Mother."

Mr. Pratik Patil and Mr. Dhiraj Rajesh evaluating the participants of the Cooking Competition