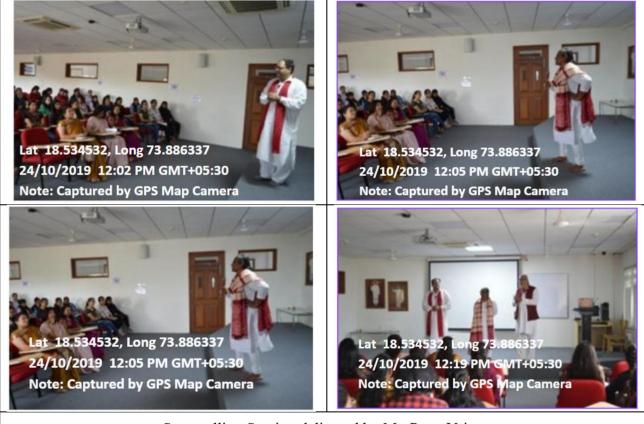

### **Report- When a Team of Raconteurs Arrived**

### 24<sup>th</sup> October 2019

Effective storytelling involves a deep understanding of human emotions, motivations and psychology in order to truly move an audience and this is what Mr. Peter Veigas and his team exactly did by narrating a story based out of a typical Indian set-up but with an amusing end to it. The story was written by Padma Shri Vijaydan Detha in Marwadi and then translated in Hindi and eventually into English. This team demonstrated to our students, why storytelling is called an art and why it has become a crucial component of most of the Marketing campaigns. Since, Mr. Peter is the person who pioneered Pune's Storytellers Group, towards the end of the session, he welcomed all those who are interested to join this group.

Story telling Session delivered by Mr. Peter Veigas