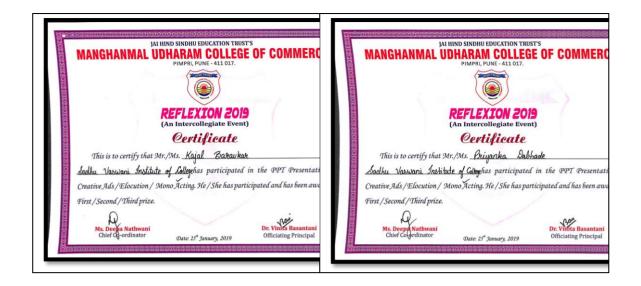

Notice

19/01/2019

This is to inform all the students of MBA I and II about a competition organized by Manghanmal Udharam College of Commerce on 25-01-2019. For more information about the event and event participation contact Prof. Vaishali Patil.

BNONWON

Dr. B.H. Nanwani

Director

DR. B. H. NANWANI DIRECTOR BADHU VASWARIHISTITUTE OF MANAGEMENT STUDIED FOR GIRLS 6. KOREGADH ROAD, PUNK-411 601

Certificates of Reflexion 2019 organized by Manghanmal Udharam College of Commerce, received by Ms. Kajal Baravkar and Ms. Priyanka Dabhade