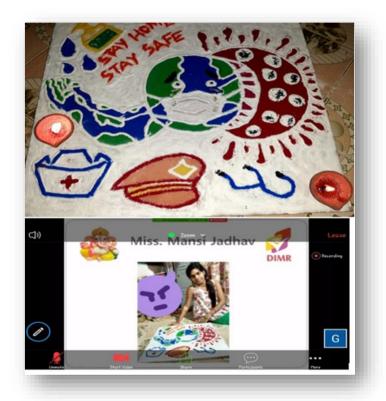

### **Report-State -Level Poster Competition**

Name of Student: Ms. Manasi Jadhav

Name of Institute where Participated: NSS Unit, SPPU in collaboration with Jayawant Sawant College of Commerce and Science, Hadapsar Event: State Level Poster/Rangoli Competition on Covid -19

Poster and Rangoli by Ms. Manasi Jadhav during the State Level Competition organized by NSS Unit, SPPU in collaboration with Jayawant Sawant College of Commerce and Science, Hadapsar