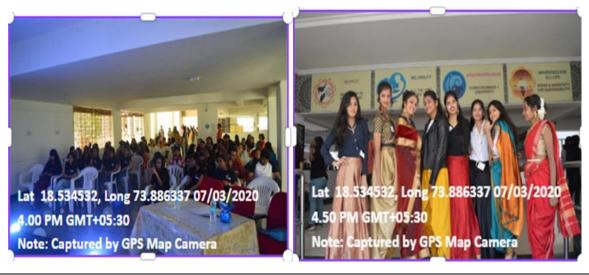

### 15th Aug 2019

Students and Staff celebrated Independence Day by unfurling the National Flag at St. Mira's College for Girls. The occasion was marked by speeches by Ms. Dipeshri Kadam, Ms. Shraddha Ghute and Ms. Shivani Deokar. They spoke about our freedom fighters, the true meaning of freedom and recalled sacrifices of some of the youngest male and female freedom fighters. After the wonderful speeches Ms. Smarnika Wankhede, a student of MBA II<sup>nd</sup> year sung melodious patriotic songs. Her rendition of 'Ae mere watan ke logo' left many with tear filled eyes. The program came to an end with a group dance performed by students on a patriotic song.

Independence Day celebrations