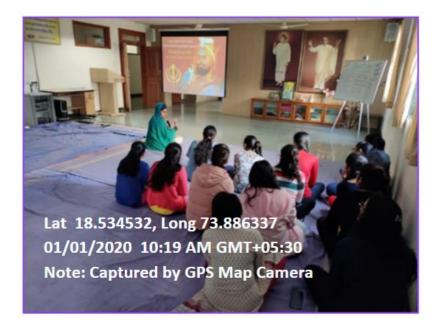

#### **Report-Gurpurab** Celebration

#### 12/11/2019

In line with our objectives of educating our students on 'Unity amongst all religions' and to emphasise on human values, we invited Ms. Harsheen Kaur, our alumna and a volunteer at Hollywood Gurudwara for the celebration of birth anniversary of a great hero, a great philosopher, Guru Gobind Singhji. She started with a soulful Punjabi Bhajan and then went on to explain to us the meaning of it. She then continued with enlightening us about Guru Gobind Singhji, how he inculcated basic human values in people around him and how he became a great hero in the eyes of so many. 'Following a particular religion is an individual choice and inclusion of people from all religions is the foundation of a society' was amongst his fundamental teachings which was enumerated by way of a story by Ms. Harsheen. We ended this celebration with another beautiful Bhajan sung for us by Ms. Harsheen Kaur.