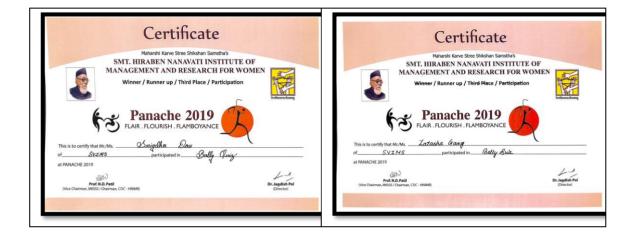

### **Report-Bollywood Quiz**

Name of Student: Ms. Snigdha Das and others Name of Institute where Participated: Hiraben Nanavati Institute of Management and Research for Women Event: Panache 2019

Certificates of Reflexion 2019 organized by HNIMR Institute, received by Ms. Snigdha Das and Ms. Latasha Garg