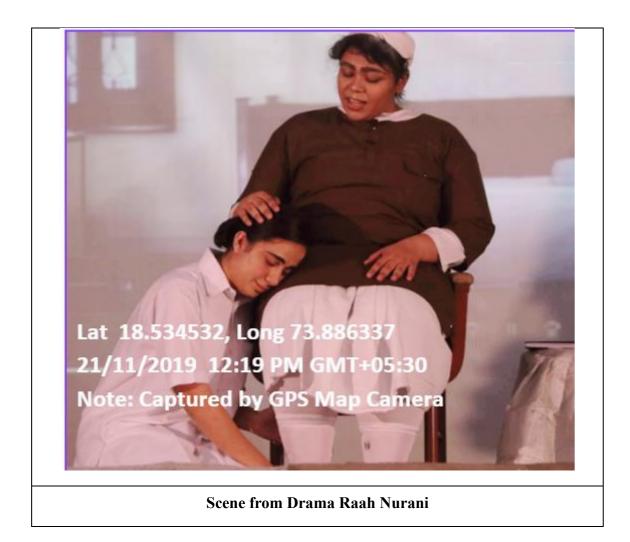

Story telling Session delivered by Mr. Peter Veigas

### 21<sup>st</sup> November 2019

A drama was put up to portray supreme values of simplicity, reverence for life and love for mankind by showcasing incidents from the life of Modern Saint of India – Sadhu Vaswani. This play struck an emotional chord with the young audience and helped them understand the greatness of revered Sadhu T L Vaswani. Sadhu T L Vaswani was a noble soul who never bothered about materialistic possessions, fame, name and likewise. How was this seen in his behaviour, his conduct and his lifestyle was depicted through a soulful act of Raah Nurani. His simplicity, his wisdom portrayed in the act left everyone mesmerised.