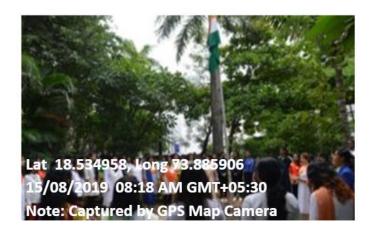

### **Report-Independence Day Celebrations**

### 15th Aug 2019

Students and Staff celebrated Independence Day by unfurling the National Flag at St. Mira's College for Girls. The occasion was marked by speeches by Ms. Dipeshri Kadam, Ms. Shraddha Ghute and Ms. Shivani Deokar. They spoke about our freedom fighters, the true meaning of freedom and recalled sacrifices of some of the youngest male and female freedom fighters. After the wonderful speeches Ms. Smarnika Wankhede, a student of MBA II<sup>nd</sup> year sung melodious patriotic songs. Her rendition of 'Ae mere watan ke logo' left many with tear filled eyes. The program came to an end with a group dance performed by students on a patriotic song.

Independence Day celebrations