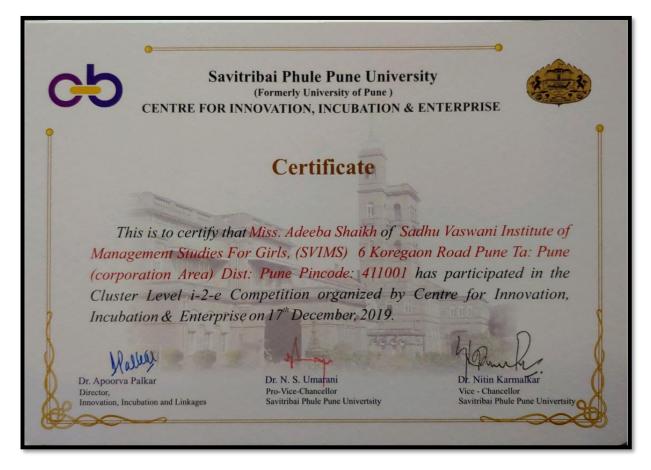

### Cluster Level i-2-e Competition

17 December 2020

Certificate of Participation in Cluster Level i-2-e Competition organized by Centre for Innovation and Incubation, SPPU earned by Ms. Adeeba Shaikh