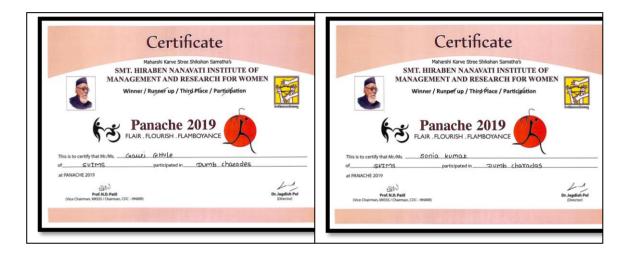

Notice

19/06/2019

This is to inform all the students of MBA I and II about a competition Panache 2019 organized by Hiraben Nanavati Institute of Management and Research for Women. For more information about the event and event participation contact Prof. Vaishali Patil.

### **Report-Dumb Charade**

Name of Student: Gauri Ghule and others Name of Institute where Participated: Hiraben Nanavati Institute of Management and Research for Women Event: Panache 2019

Certificates of Panache 2019 organized by HNIMR Institute, received by Ms. Gauri Ghule and Ms. Sonia Kumar

### **Report-Bollywood Quiz**

Name of Student: Ms. Snigdha Das and others Name of Institute where Participated: Hiraben Nanavati Institute of Management and Research for Women Event: Panache 2019

Certificates of Reflexion 2019 organized by HNIMR Institute, received by Ms. Snigdha Das and Ms. Latasha Garg