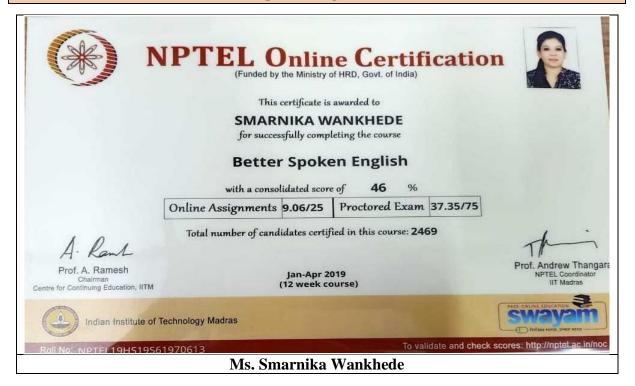

| 150            | 40.00%     |  |
| Tota                                   | al Course(                                                    | s)=1 |                                                     |                |                   |                |            |  |
|                                        |                                                               |      |                                                     |                |                   |                |            |  |
|                                        |                                                               |      | Ms Shu                                              | eta Santosh G  | unta              |                |            |  |

## 9. Better Spoken English - (NPTEL)