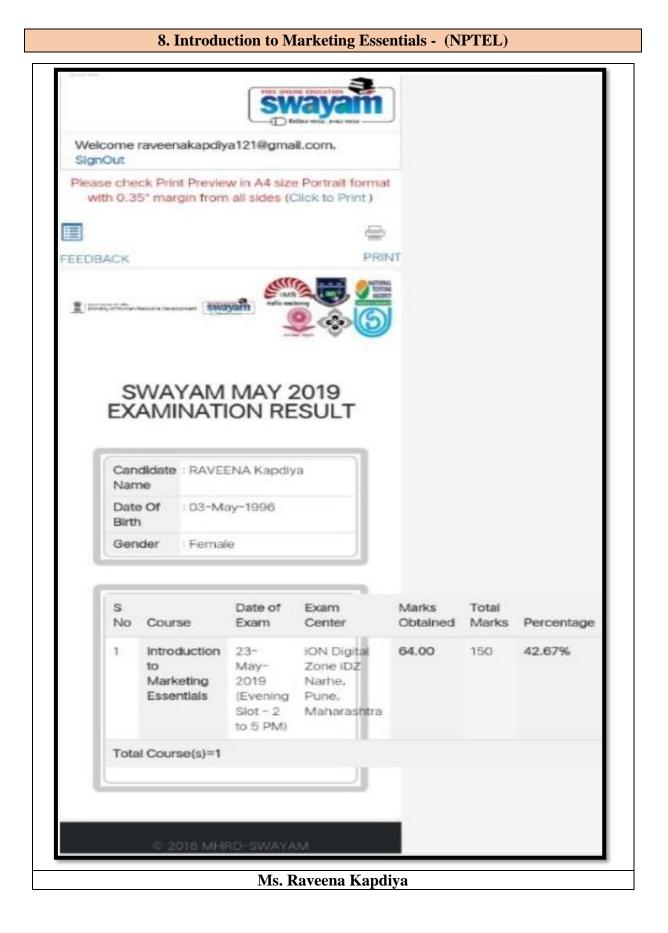

|





## Certificate Course: 7. Sales and Distribution Management - (NPTEL) Elite Online Certification (Funded by the Ministry of HRD, Govt. of India) This certificate is awarded to NEHA PANJWANI for successfully completing the course Sales and Distribution Management with a consolidated score of 67 % Online Assignments 23.33/25 Proctored Exam 43.5/75 Total number of candidates certified in this course: 425 A.GOSHamu Prof. Adrijit Goswami Feb-Apr 2019 uing Education & NPTEL Co IIT Kharagpur Dean, Co (8 week course) Indian Institute of Technology Kharagpur Roll No: NPTEL19MG07S51970194 To validate and check scores: http://nptel.ac.in/noc Ms. Neha Panjwani





| Generative al table<br>Ministry of Hur | Concrement of Yorks<br>Ministry of Human Resource Development |      |                                                     |                |                   |                |            |  |
|----------------------------------------|---------------------------------------------------------------|------|-----------------------------------------------------|----------------|-------------------|----------------|------------|--|
| SWAY                                   | AM M                                                          |      | 2019 I<br>ESULT                                     | EXAMINA        | TION              |                |            |  |
|                                        | Candidate<br>Name