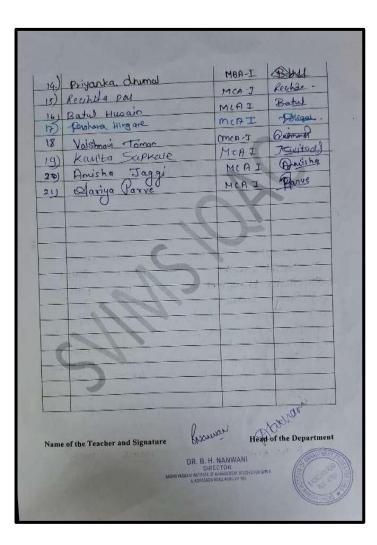

| D.T.I. Isother             | Studies for Girls                                         | reduced with R. Could                                                                                                                                                                                                                                                                                                                                                                                                                                                                                                                                                                                                                                                                               | )                                       |
|----------------------------|-----------------------------------------------------------|-----------------------------------------------------------------------------------------------------------------------------------------------------------------------------------------------------------------------------------------------------------------------------------------------------------------------------------------------------------------------------------------------------------------------------------------------------------------------------------------------------------------------------------------------------------------------------------------------------------------------------------------------------------------------------------------------------|-----------------------------------------|
|                            | A.Y.2022-23                                               | and the lot of the                                                                                                                                                                                                                                                                                                                                                                                                                                                                                                                                                                                                                                                                                  |                                         |
| ACTIVITY                   | - Coping with men                                         | tal issu                                                                                                                                                                                                                                                                                                                                                                                                                                                                                                                                                                                                                                                                                            | ues                                     |
|                            | 6112122 Time: 8-45 Venue: (                               |                                                                                                                                                                                                                                                                                                                                                                                                                                                                                                                                                                                                                                                                                                     |                                         |
|                            | Time: G 4.3 Venue:                                        | Austron                                                                                                                                                                                                                                                                                                                                                                                                                                                                                                                                                                                                                                                                                             | <u></u>                                 |
| Criterion N                | (o: 1/11/11/1V/V/V1/V11                                   | Matri                                                                                                                                                                                                                                                                                                                                                                                                                                                                                                                                                                                                                                                                                               | e :                                     |
| Sr. No.                    | Name of the Student                                       | MBA/MCA<br>Part I/II                                                                                                                                                                                                                                                                                                                                                                                                                                                                                                                                                                                                                                                                                | Signature                               |
|                            | tajal Yadan                                               | MBA-I                                                                                                                                                                                                                                                                                                                                                                                                                                                                                                                                                                                                                                                                                               | (A radan                                |
| 38 6                       | shaggahuer Jagwanz                                        | MBA I                                                                                                                                                                                                                                                                                                                                                                                                                                                                                                                                                                                                                                                                                               | Jaguan.                                 |
|                            | Shubhada kati                                             | MBA-I                                                                                                                                                                                                                                                                                                                                                                                                                                                                                                                                                                                                                                                                                               | ATTE:2                                  |
| 40                         | Bratiksha Kale                                            | MBA-I                                                                                                                                                                                                                                                                                                                                                                                                                                                                                                                                                                                                                                                                                               | 26B                                     |
| 41                         | Deepali Asnani                                            | MBAT                                                                                                                                                                                                                                                                                                                                                                                                                                                                                                                                                                                                                                                                                                | itespata.                               |
| 42                         | Pranjali Chauhan                                          | MBAT                                                                                                                                                                                                                                                                                                                                                                                                                                                                                                                                                                                                                                                                                                | P.R.chan                                |
| 431                        | niya Vishwakauma                                          | TABA I                                                                                                                                                                                                                                                                                                                                                                                                                                                                                                                                                                                                                                                                                              | 8-                                      |
| 447                        | maganitia Judla                                           | MENT                                                                                                                                                                                                                                                                                                                                                                                                                                                                                                                                                                                                                                                                                                | 1 Pt_                                   |
| Station and and            | Tayonine Kandhari                                         | 199                                                                                                                                                                                                                                                                                                                                                                                                                                                                                                                                                                                                                                                                                                 | AL.                                     |
|                            | THE REAL PROPERTY AND |                                                                                                                                                                                                                                                                                                                                                                                                                                                                                                                                                                                                                                                                                                     | and |
| 45 -                       | ascera abokly                                             |                                                                                                                                                                                                                                                                                                                                                                                                                                                                                                                                                                                                                                                                                                     | APP -                                   |
| 45 -                       |                                                           |                                                                                                                                                                                                                                                                                                                                                                                                                                                                                                                                                                                                                                                                                                     | MP.                                     |
| 45 -                       | paseera abakh                                             | and the second se |                                         |
| 45 -<br>46 H<br>47 /<br>43 | Jacera araku<br>Valeela alaiku                            | 1.0                                                                                                                                                                                                                                                                                                                                                                                                                                                                                                                                                                                                                                                                                                 |                                         |