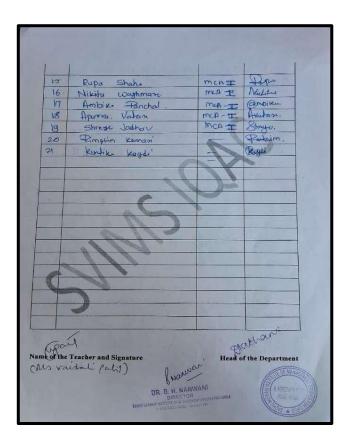

## Attendance: Life Skills Program on Understanding Anxiety

|          | INS Approved by AICTE Affiliated to SPPU NAAC Access | dlied with R+ Grade  | CONTESTANT        |
|----------|------------------------------------------------------|----------------------|-------------------|
| DILI     | Innie Center M36614                                  |                      |                   |
|          | A.Y.2022-23                                          |                      |                   |
| ACTIVI   | W. Life Coping Skill                                 | s- und               | ustandy           |
|          |                                                      | Ancich               | 1-1               |
| Date:    | 217 122 Time: 9.43 Venue:                            | Lassion              | Cerra             |
| Criterio | n No: 1/11/11/11/11/11/11/11                         | Matri                | r.1               |
| Sr. No.  | Name of the Student                                  | MBA/MCA<br>Part I/II | Signature         |
| 1        | Kajal Yaday                                          | PARA I               | Dyadau            |
| 2.       | Bhagy whe Jaguani                                    | MER-TT               | Geographia        |
| 3        | snubhada kati                                        | TABA - I             | 1000-             |
| 4        | Puatiksha Kale                                       | NBA -I               | all .             |
| 5        | Despahi Asrani                                       | MBA -I               | itespala.         |
| 6        | Pranjali Chavhan                                     | MR.A-J.              | p. p. chruber     |
| 2        | Periga Vishwakauma                                   | 0                    | 45                |
| 8        | Prasurgialin Yadla                                   | NIBA -T              | 1-1               |
| 9        | Jasmine Kandhan                                      | MBAI                 | -                 |
| 10       | Mascera shajkh                                       | 1.4                  | - <del>12</del> - |
| 411      | Modecha Anath                                        | .0.                  | 1112-             |
|          |                                                      | 22                   | X awal            |
| 12       | donal Imide                                          | 1                    |                   |
| 12       | Nity Shanna                                          |                      | N=4-O             |