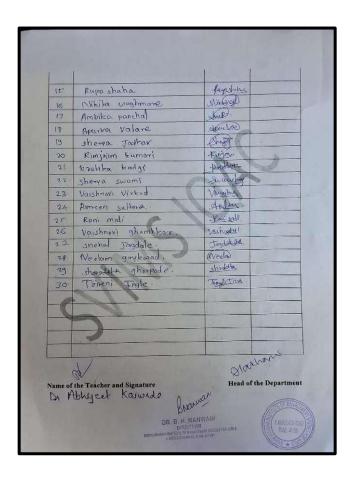

## Attendance: Life Skills Program on Understanding Anxiety

|          | INS Approved by AICTE Affiliated to SPPU NAAC Access | dlied with R+ Grade  | CONTESTANT        |
|----------|------------------------------------------------------|----------------------|-------------------|
| DILI     | Innie Center M36614                                  |                      |                   |
|          | A.Y.2022-23                                          |                      |                   |
| ACTIVI   | W. Life Coping Skill                                 | s- und               | ustandy           |
|          |                                                      | Ancich               | 1-1               |
| Date:    | 217 122 Time: 9.43 Venue:                            | Lassion              | Cerra             |
| Criterio | n No: 1/11/11/11/11/11/11/11                         | Matri                | r.1               |
| Sr. No.  | Name of the Student                                  | MBA/MCA<br>Part I/II | Signature         |
| 1        | Kajal Yaday                                          | PARA I               | Dyadau            |
| 2.       | Bhagy whe Jaguani                                    | MER-TT               | Geographia        |
| 3        | snubhada kati                                        | TABA - I             | 1000-             |
| 4        | Puatiksha Kale                                       | NBA -I               | all .             |
| 5        | Despahi Asrani                                       | MBA -I               | itespala.         |
| 6        | Pranjali Chavhan                                     | MR.A-J.              | p. p. chruber     |
| 2        | Periga Vishwakauma                                   | 0                    | 45                |
| 8        | Prasurgialin Yadla                                   | NIBA -T              | 1-1               |
| 9        | Jasmine Kandhan                                      | MBAI                 | -                 |
| 10       | Mascera shajkh                                       | 1.4                  | - <del>12</del> - |
| 411      | Modecha Anath                                        | .0.                  | 1112-             |
|          |                                                      | 22                   | X awal            |
| 12       | donal Imide                                          | 1                    |                   |
| 12       | Nity Shanna                                          |                      | N=4-O             |