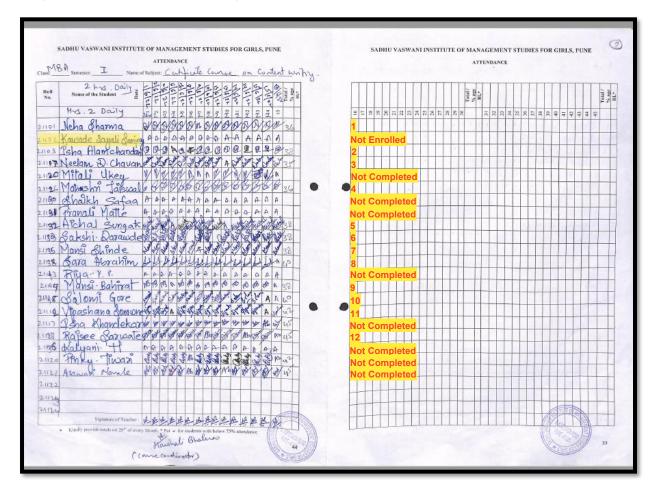

### 2. The Basics of Content Writing - (SVIMS)

a. Attendance Record from 01-06-2022 to 18-06-2022

(Duration of Course: 30 Hours)

RNorman

Total Number of Students Enrolled: 26
Total Number of Students Completed the Course: 13

Dr. B. H. Nanwani

**Total Number of Students Who Did Not Completed the Course: 13** 

Director

DR. B. H. NANWANI
DIRECTOR
MARKI PASSEN HISTORY OF STREET PROPERTY OF STREET
E KORECASE ROAD, POSSE LIN 461