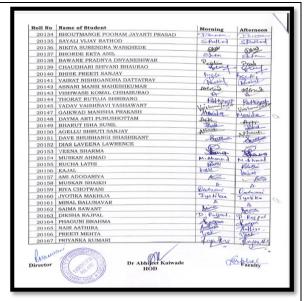

# 1. IT Skills for Managers - (SVIMS)

a. Attendance Record from 01-06-2022 to 30-06-2022

(Duration of Course: 30 Hours)

Namani

**Total Number of Students Enrolled: 32** 

**Total Number of Students Completed the Course: 20** 

**Total Number of Students Who Did Not Completed the Course: 12** 

### Dr. B H Nanwani

#### Director

DR. B. H. NANWANI DIRECTOR BABHJ YASWANIHISTILUTE OF MANAGEMENT STUDIES FOR GIFT. E E. KOREGROW ROAD, PUME-111 (9)1