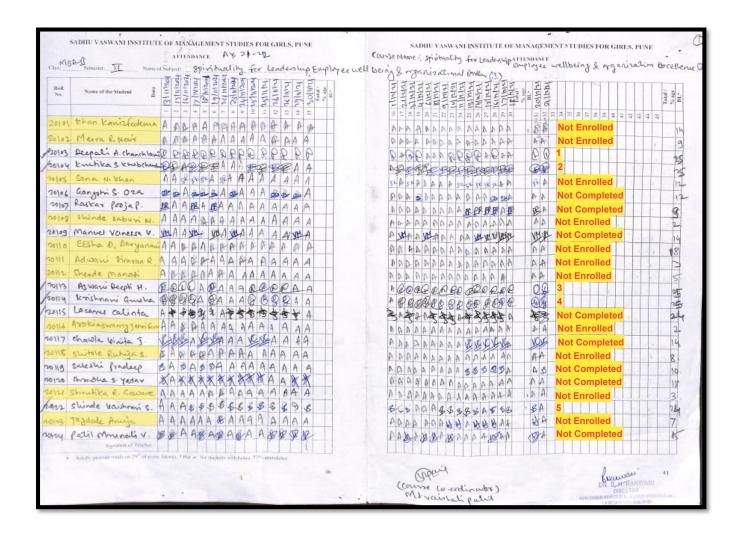

|

RNaman

Dr. B. H. Nanwani

Director

DR. B. H. NANWANI
DIRECTOR
BADHJ PASHAMINISTINUE SV BANAGERENI STUDIES 194 Q.R. 1
E KORECADE ROAD, POME LIN 481

**Total Number of Students Enrolled: 30** 

**Total Number of Students Completed the Course: 20** 

**Total Number of Students Who Did Not Completed the Course: 10** 

# 5. Spirituality for Leadership, Employee Wellbeing and Organizational Excellence - I (SVIMS)

a.. Attendance Record from date: 13-11-2021 to 21-12-2021

(Duration of Course: 32 Hours)







RNaman

Total Number of Students Enrolled: 35
Total Number of Students Completed the Course: 12

Dr. B H Nanwani

Total Number of Students Who Did Not Completed the Course: 23

### Director

DR. B. H. NANWANI
DIRECTOR
BABHU YASHAHIHISTII UTE OF HANACEMENT STUDIES FOR GIRLS
6. KOREGAON ROAD, PUNG-111 001

# 6 .Spirituality for Leadership, Employee Wellbeing, and Organizational Excellence – II - (SVIMS)

a. Attendance Record from date 02-05-2022 to 20-06-2022

(Duration of Course: 31 Hours)



| Roll<br>No. | Name of the Student 2