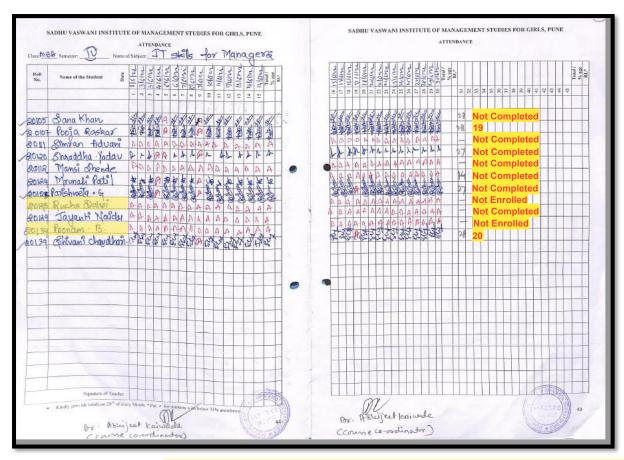

# 1. IT Skills for Managers - (SVIMS)

a. Attendance Record from 01-06-2022 to 30-06-2022

(Duration of Course: 30 Hours)

Namani

**Total Number of Students Enrolled: 32** 

**Total Number of Students Completed the Course: 20** 

**Total Number of Students Who Did Not Completed the Course: 12** 