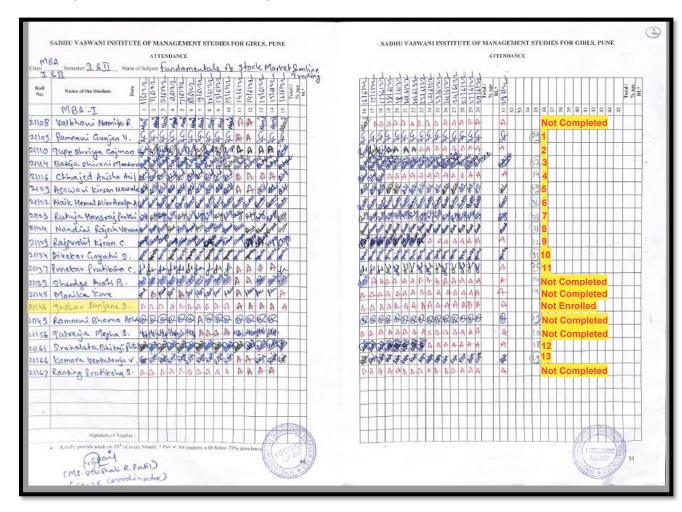

# 1. IT Skills for Managers - (SVIMS)

a. Attendance Record from 01-06-2022 to 30-06-2022

(Duration of Course: 30 Hours)

Namani

**Total Number of Students Enrolled: 32** 

**Total Number of Students Completed the Course: 20** 

**Total Number of Students Who Did Not Completed the Course: 12** 