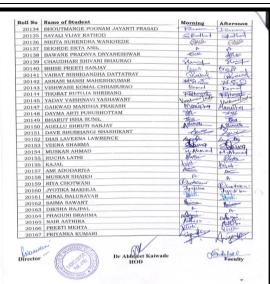

# 1. IT Skills for Managers - (SVIMS)

a. Attendance Record from 01-06-2022 to 30-06-2022

(Duration of Course: 30 Hours)

Namani

**Total Number of Students Enrolled: 32** 

**Total Number of Students Completed the Course: 20** 

**Total Number of Students Who Did Not Completed the Course: 12** 

### Dr. B H Nanwani

#### Director

DR. B. H. NANWANI DIRECTOR BABHJ YASWANIHISTILUTE OF MANAGEMENT STUDIES FOR GIFT. E E. KOREGROW ROAD, PUME-111 (9)1