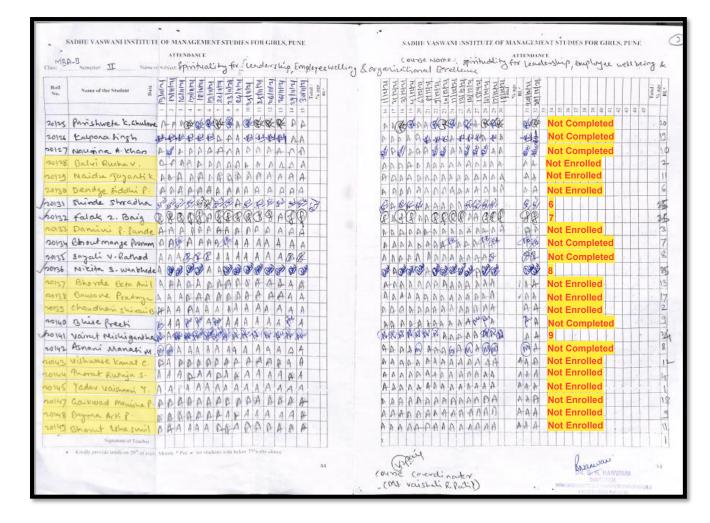

|

RNaman

Dr. B. H. Nanwani

Director

DR. B. H. NANWANI
DIRECTOR
BADHJ PASHAMINISTINUE SV BANAGERENI STUDIES 194 Q.R. 1
E KORECADE ROAD, POME LIN 481

**Total Number of Students Enrolled: 30** 

**Total Number of Students Completed the Course: 20** 

**Total Number of Students Who Did Not Completed the Course: 10** 

# 5. Spirituality for Leadership, Employee Wellbeing and Organizational Excellence - I (SVIMS)

a.. Attendance Record from date: 13-11-2021 to 21-12-2021

(Duration of Course: 32 Hours)







RNaman

Total Number of Students Enrolled: 35
Total Number of Students Completed the Course: 12

Dr. B H Nanwani

Total Number of Students Who Did Not Completed the Course: 23

### Director

DR. B. H. NANWANI
DIRECTOR
BABHU YASHAHIHISTII UTE OF HANACEMENT STUDIES FOR GIRLS
6. KOREGAON ROAD, PUNG-111 001

# 6 .Spirituality for Leadership, Employee Wellbeing, and Organizational Excellence – II - (SVIMS)

a. Attendance Record from date 02-05-2022 to 20-06-2022

(Duration of Course: 31 Hours)



| Roll<br>No. | Name of the Student 2