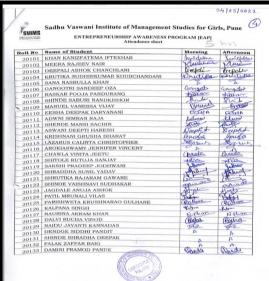

# 1. IT Skills for Managers - (SVIMS)

a. Attendance Record from 01-06-2022 to 30-06-2022

(Duration of Course: 30 Hours)

Namani

**Total Number of Students Enrolled: 32** 

**Total Number of Students Completed the Course: 20** 

**Total Number of Students Who Did Not Completed the Course: 12** 

### Dr. B H Nanwani

#### Director

DR. B. H. NANWANI DIRECTOR BABHJ YASWANIHISTILUTE OF MANAGEMENT STUDIES FOR GIFT. E E. KOREGROW ROAD, PUME-111 (9)1