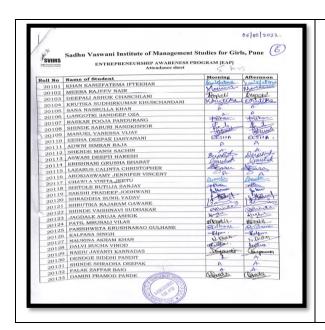

### 2. The Basics of Content Writing - (SVIMS)

a. Attendance Record from 01-06-2022 to 18-06-2022

(Duration of Course: 30 Hours)

RNorman

Total Number of Students Enrolled: 26
Total Number of Students Completed the Course: 13

Dr. B. H. Nanwani

**Total Number of Students Who Did Not Completed the Course: 13** 

Director

DR. B. H. NANWANI
DIRECTOR
MARKI PASSEN HISTORY OF STREET PROPERTY OF STREET
E KORECASE ROAD, POSSE LIN 461