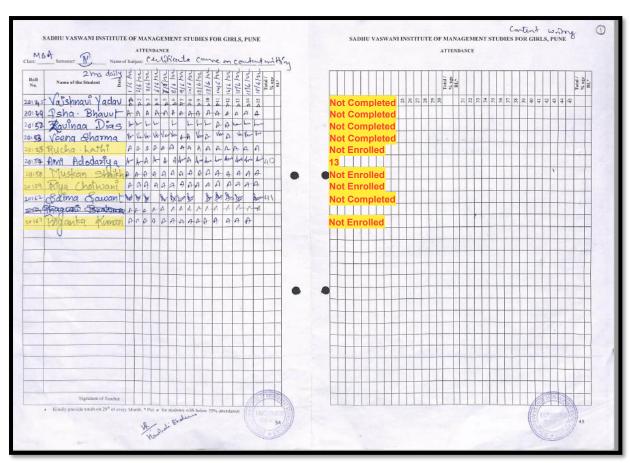

### 2. The Basics of Content Writing - (SVIMS)

a. Attendance Record from 01-06-2022 to 18-06-2022

(Duration of Course: 30 Hours)

RNorman

Total Number of Students Enrolled: 26
Total Number of Students Completed the Course: 13

Dr. B. H. Nanwani

**Total Number of Students Who Did Not Completed the Course: 13** 

Director

DR. B. H. NANWANI
DIRECTOR
MARKI PASSEN HISTORY OF STREET PROPERTY OF STREET
E KORECASE ROAD, POSSE LIN 461