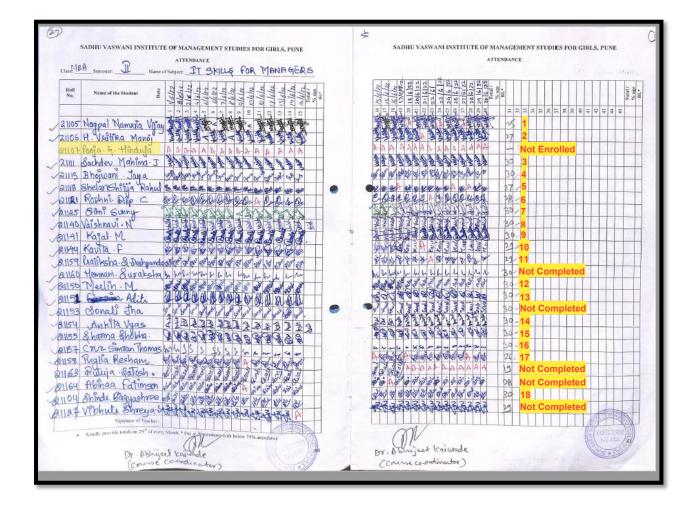

# 1. IT Skills for Managers - (SVIMS)

a. Attendance Record from 01-06-2022 to 30-06-2022

(Duration of Course: 30 Hours)

Namani

**Total Number of Students Enrolled: 32** 

**Total Number of Students Completed the Course: 20** 

**Total Number of Students Who Did Not Completed the Course: 12** 