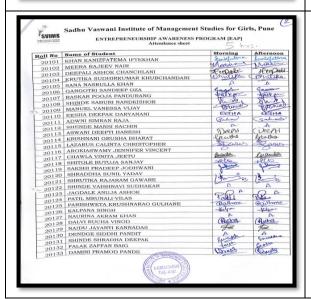

# 1. IT Skills for Managers - (SVIMS)

a. Attendance Record from 01-06-2022 to 30-06-2022

(Duration of Course: 30 Hours)

Namani

**Total Number of Students Enrolled: 32** 

**Total Number of Students Completed the Course: 20** 

**Total Number of Students Who Did Not Completed the Course: 12** 

### Dr. B H Nanwani

#### Director

DR. B. H. NANWANI DIRECTOR BABHJ YASWANIHISTILUTE OF MANAGEMENT STUDIES FOR GIFT. E E. KOREGROW ROAD, PUME-111 (9)1