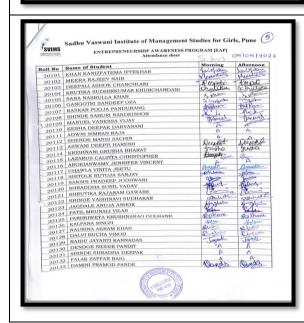

### 2. The Basics of Content Writing - (SVIMS)

a. Attendance Record from 01-06-2022 to 18-06-2022

(Duration of Course: 30 Hours)

RNorman

Total Number of Students Enrolled: 26
Total Number of Students Completed the Course: 13

Dr. B. H. Nanwani

**Total Number of Students Who Did Not Completed the Course: 13** 

Director

DR. B. H. NANWANI
DIRECTOR
MARKI PASSEN HISTORY OF STREET PROPERTY OF STREET
E KORECASE ROAD, POSSE LIN 461