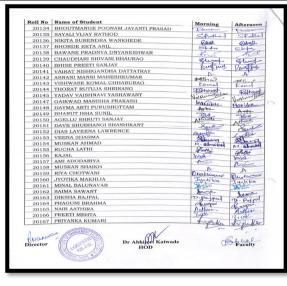

# 1. IT Skills for Managers - (SVIMS)

a. Attendance Record from 01-06-2022 to 30-06-2022

(Duration of Course: 30 Hours)

Namani

**Total Number of Students Enrolled: 32** 

**Total Number of Students Completed the Course: 20** 

**Total Number of Students Who Did Not Completed the Course: 12** 

### Dr. B H Nanwani

#### Director

DR. B. H. NANWANI DIRECTOR BABHJ YASWANIHISTILUTE OF MANAGEMENT STUDIES FOR GIFT. E E. KOREGROW ROAD, PUME-111 (9)1