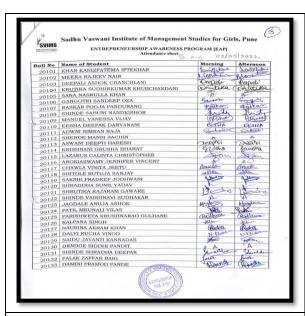

# 1. IT Skills for Managers - (SVIMS)

a. Attendance Record from 01-06-2022 to 30-06-2022

(Duration of Course: 30 Hours)

Namani

**Total Number of Students Enrolled: 32** 

**Total Number of Students Completed the Course: 20** 

**Total Number of Students Who Did Not Completed the Course: 12** 

### Dr. B H Nanwani

#### Director

DR. B. H. NANWANI DIRECTOR BABHJ YASWANIHISTILUTE OF MANAGEMENT STUDIES FOR GIFT. E E. KOREGROW ROAD, PUME-111 (9)1