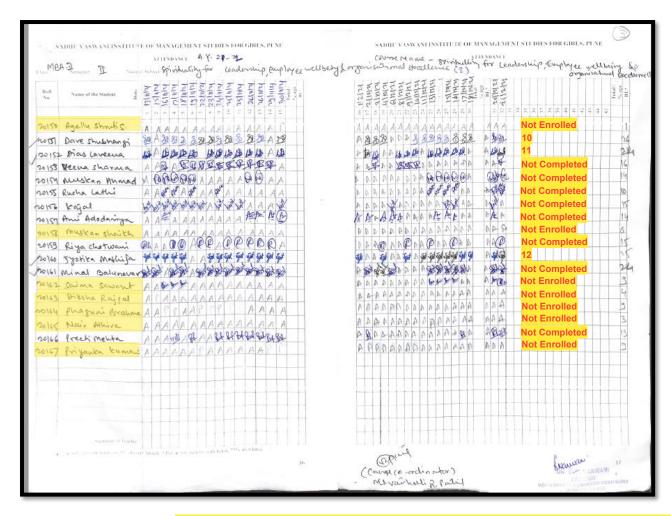

|

RNaman

Dr. B. H. Nanwani

Director

DR. B. H. NANWANI
DIRECTOR
BADHJ PASHAMINISTINUE SV BANAGERENI STUDIES 194 Q.R. 1
E KORECADE ROAD, POME LIN 481

**Total Number of Students Enrolled: 30** 

**Total Number of Students Completed the Course: 20** 

**Total Number of Students Who Did Not Completed the Course: 10** 

# 5. Spirituality for Leadership, Employee Wellbeing and Organizational Excellence - I (SVIMS)

a.. Attendance Record from date: 13-11-2021 to 21-12-2021

(Duration of Course: 32 Hours)







RNaman

Total Number of Students Enrolled: 35
Total Number of Students Completed the Course: 12

Dr. B H Nanwani

Total Number of Students Who Did Not Completed the Course: 23

### Director

DR. B. H. NANWANI
DIRECTOR
BABHU YASHAHIHISTII UTE OF HANACEMENT STUDIES FOR GIRLS
6. KOREGAON ROAD, PUNG-111 001

# 6 .Spirituality for Leadership, Employee Wellbeing, and Organizational Excellence – II - (SVIMS)

a. Attendance Record from date 02-05-2022 to 20-06-2022

(Duration of Course: 31 Hours)



| Roll<br>No. | Name of the Student 2