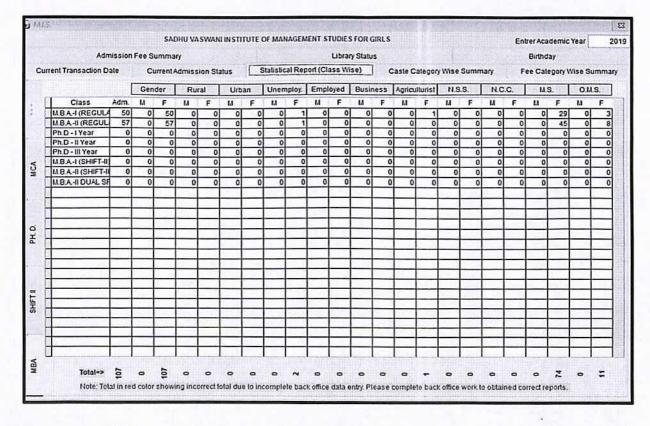

### Annual E-Governance Report 2018-19

To bring about transparency, accountability, faster information transfer, the Institute practices information technology in its area of operations. The details are:

- Admission for MBA Program through Centralized Admission Process (CAP) is done on Admission Portal of State CET Cell, Maharashtra.
- 2) PhD Registrations done on online basis.
- 3) Faculty Profile updated through BCUD Login of Savitribai Phule Pune University.
- 4) Internal communication via email, text and WhatsApp messages.
- 5) All important notices to students, staff are messaged through WhatsApp Groups.
- 6) Biometric Attendance.
- 7) WiFi Facility.
- 8) CCTV Cameras at vantage points.
- 9) Use of Tally Software in Finance and Accounts Department.
- 10) Student Scholarship Application is done online through Government Portal.
- Lecture Capture System to record the lectures. These are available for students' use for revision during the exams, and also if they missed the lectures.
- 12) University Examination:
  - a. Exam forms are filled out online by students.
  - b. Internal marks filled on SPPU Portal by faculty.
  - c. One of the components of University Examination is Online MCQ Examination having a weightage of 20 Marks. This was conducted successfully.