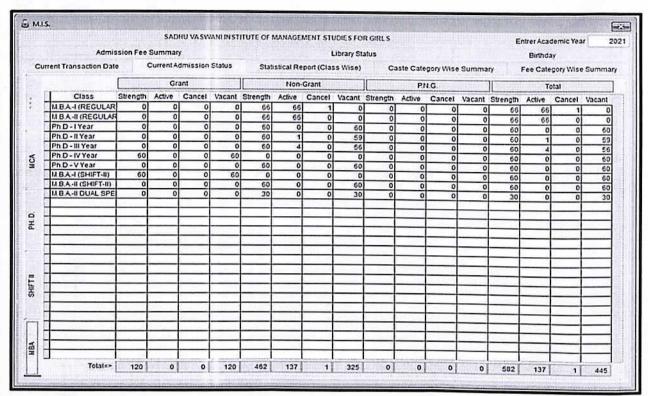

|                                     |

61

### Admission Status for 2021-22



### Statistical Report - Class wise for 2021-22





### Caste Category Wise Summary for 2021-22

# Fees Category Wise Summary 2021-22

| M.I.S | Proventing of the second second second second |           | DHU VASWAN                    | UNINCTITUT | E OF MANA   | GEMENT STU