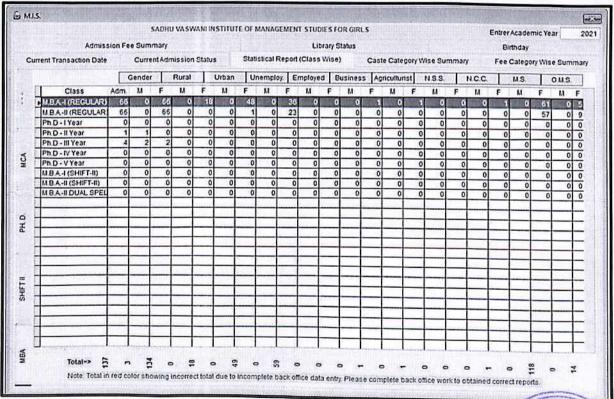

|                                     |

61

### Admission Status for 2021-22



### Statistical Report - Class wise for 2021-22





### Caste Category Wise Summary for 2021-22

# Fees Category Wise Summary 2021-22

| M.I.S | Proventing of the second second second second |           | DHU VASWAN                    | UNINCTITUT | E OF MANA   | GEMENT STU