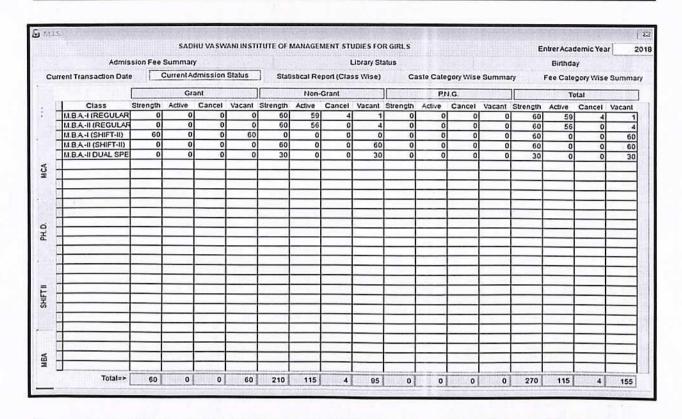

### Annual E-Governance Report 2018-19

To bring about transparency, accountability, faster information transfer, the Institute practices information technology in its area of operations. The details are:

- Admission for MBA Program through Centralized Admission Process (CAP) is done on Admission Portal of State CET Cell, Maharashtra.
- 2) PhD Registrations done on online basis.
- 3) Faculty Profile updated through BCUD Login of Savitribai Phule Pune University.
- 4) Internal communication via email, text and WhatsApp messages.
- 5) All important notices to students, staff are messaged through WhatsApp Groups.
- 6) Biometric Attendance.
- 7) WiFi Facility.
- 8) CCTV Cameras at vantage points.
- 9) Use of Tally Software in Finance and Accounts Department.
- 10) Student Scholarship Application is done online through Government Portal.
- Lecture Capture System to record the lectures. These are available for students' use for revision during the exams, and also if they missed the lectures.
- 12) University Examination:
  - a. Exam forms are filled out online by students.
  - b. Internal marks filled on SPPU Portal by faculty.
  - c. One of the components of University Examination is Online MCQ Examination having a weightage of 20 Marks. This was conducted successfully.