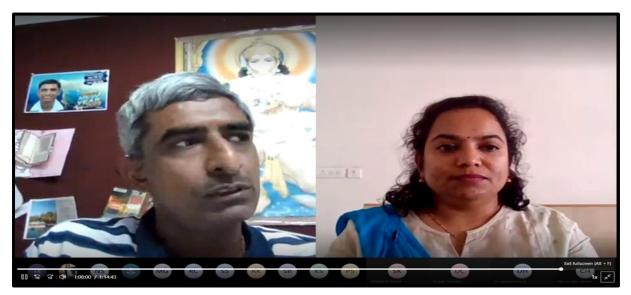

BNanwani

DR. B. H. NANWANI DIRECTOR BADHJ VASWARI HISTILIVIE OF MANAGEMENT STUDIES FOR GIRLS 6. KOREGADH ROAD, PININE-411 OF

| Day 3           | 1 Feb 2021                                                                       |
|-----------------|----------------------------------------------------------------------------------|
| Time            | Speaker                                                                          |
| 10 am to 11.30  | Dr. Mohammad Rafiqul Islam, Linear Regression, correlation and Statistical tools |
| 11:30 to 1:30   | Dr Smita Iyer, Questionnaire Designing                                           |
| 2.30 to 4.30 pm | Dr. Hoshiarmal Agarwal, Topic SPSS                                               |

Dr. Mohammad Rafiqul Islam, explaining Linear Regression, correlation and Statistical tools

Dr. Hoshiarmal Agarwal in conversation with Dr. Smita Iyer during the workshop.

RNanwani

DR. B. H. NANWANI DIRECTOR BADHU VASHARI HISTIIVTE OF MANAGEMENT STUDIES FOR GIRLS 6. KOREGAON ROAD, PUNK- 611 601