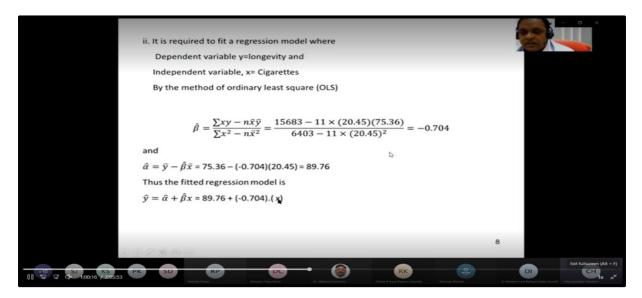

BNanwani

DR. B. H. NANWANI DIRECTOR BADHJ VASWARI HISTILIVIE OF MANAGEMENT STUDIES FOR GIRLS 6. KOREGADH ROAD, PININE-411 OF

| Day 3           | 1 Feb 2021                                                                       |
|-----------------|----------------------------------------------------------------------------------|
| Time            | Speaker                                                                          |
| 10 am to 11.30  | Dr. Mohammad Rafiqul Islam, Linear Regression, correlation and Statistical tools |
| 11:30 to 1:30   | Dr Smita Iyer, Questionnaire Designing                                           |
| 2.30 to 4.30 pm | Dr. Hoshiarmal Agarwal, Topic SPSS                                               |

Dr. Mohammad Rafiqul Islam, explaining Linear Regression, correlation and Statistical tools

Dr. Hoshiarmal Agarwal in conversation with Dr. Smita Iyer during the workshop.

RNanwani

DR. B. H. NANWANI DIRECTOR BADHU VASHARI HISTIIVTE OF MANAGEMENT STUDIES FOR GIRLS 6. KOREGAON ROAD, PUNK- 611 601