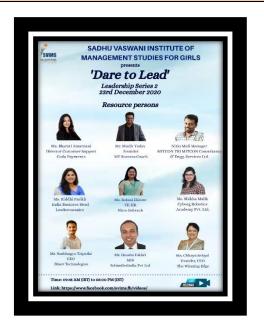

#### Leadership Series - Dare to Lead

Date: 23-Dec-2020, Time: 11:45 AM - 5:00 PM, Facebook Live, Participants: 32

Speaker Names: Ms. Bharati Amarnani, Mr Mudit Yadav, Mr Nitin Mali Manager, Ms Riddhi Mehta, Ms. Shikha Malik, Mr. Saubhaya Tripathi, Mr. Husein Fakhri, Ms Chhaya Sehgal

Event link : https://www.facebook.com/svims.fb/videos/2481210918849828/

The leadership series "Dare to Lead" comprised of lecture series focusing on developing and enhancing leadership skills and qualities among individuals. These series aimed to empower participants with the knowledge, tools, and strategies necessary to navigate challenges, inspire teams, and drive positive change within their respective roles and organizations.