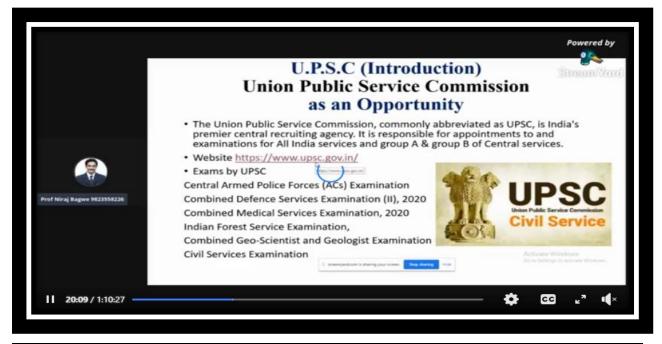

Resource Person: Dr Niraj Bagwe)

Dr. Bagwe gave a holistic view to building a career in the Indian Government sector. He started with the assessment that one should undertake for himself/herself before deciding on a career and the preparation required to be completed at an individual level. After setting the tone right, he moved on to explaining the various positions under UPSC and MPSC, the structure of the examinations and what is expected and asked under each stage of these examinations. This webinar was concluded with a Question and Answer session where he also provided the participants with online resources that can be accessed to keep a tab on job openings.

Link: https://fb.watch/7At1GMLd5o/

Dr. Niraj Bagwe delivering an Online Lecture on Go for Government Jobs

RNONWON

DR. B. H. NANWANI DIRECTOR BADHJ VASTANE HISTINITE OF MANAGEMENT STUDIES FOR GIV. 8 6. KOREGRON ROAD, PUNK-411 (901