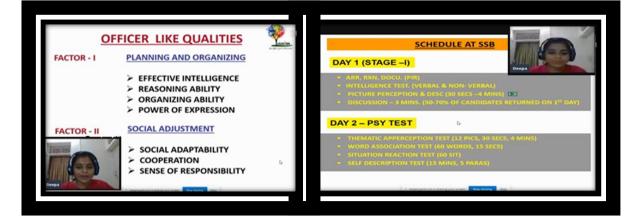

### Careers in Defence

Major Deepa Chandrasekaran addressed the MBA Students and she spoke on the topic on "Career in Defence" for Women. She discussed about the following officer like qualities required for appearing for the SSB Test

- a. Aptitude
- b. Reasoning Ability
- c. Sense of Responsibility
- d. Cooperation etc.

She also shared the SSB interview Schedule.

Major Deepa Chandrasekaran delivering Lecture on Careers in Defence

BNONWON