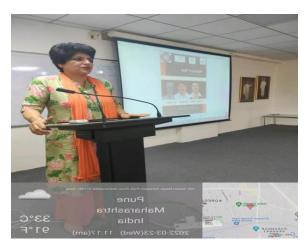

#### **Report - International Yoga Day 2021**

8 June to 21 June 2021

Since its inception in the year 2015, June 21<sup>st</sup> is celebrated as The International Day of Yoga all over the world.

International Yoga Day was celebrated by the students, staff, and teachers at Sadhu Vaswani Institute of Management Studies for Girls, Pune with The Kaivalyadhama Health and Yoga Research Center, Lonawala. Ms Anjali Deshmukh and team led students into warm up exercises, sitting and standing asanas, along with explanation of importance of each posture, and recitation of shlokas. The celebration concluded with a message by Dr B. H. Nanwani, Director urging students to do yoga regularly to remain fit and improve concentration.