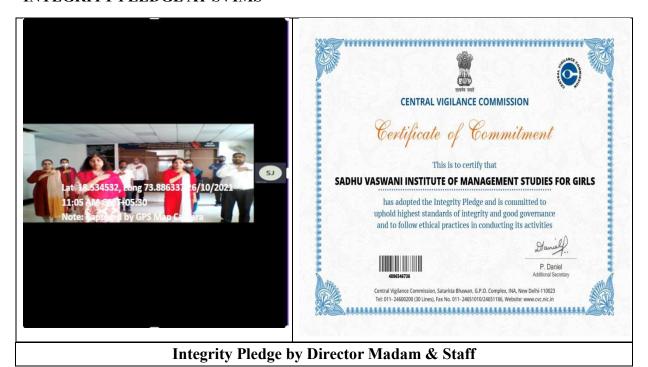

scenario.

On 31<sup>st</sup> October, a quiz link was shared with the students of SVIMS, Sadhu Vaswani Nursing College and Trinity Institute of Management and Research, Pune. The online quiz had questions related to the theme and India's 75 years of Independence.

Keeping in line with the theme of the program, the faculty and students came together and presented an Online Nautanki – a short video on corruption during college admissions - which was played for the students and also shared on Facebook.

### **CONCLUSION**

With the support and guidance of Dr. BH Nanwani (Director, SVIMS) and Dr. Abhijeet Kaiwade (HOD), the Vigilance Awareness Week was completed successfully. The students were much inspired and also participated in the events whole heartedly.

### INTEGRITY PLEDGE AT SVIMS





## **POETRY WRITING**



# RANGOLI BY THE RESIDENTS OF GADGE MAHARAJ VASTI



# ONLINE NAUTANKI



# Attendance - Vigilance Awareness Week: Independent India @75: Self Reliance with Integrity

### Quiz on Independent India@75: Self Reliance with Integrity

| Timestamp                        | Username               | Name of the Student      | Pls select the | Name of the College             | City      |
|----------------------------------|------------------------|--------------------------|----------------|---------------------------------|-----------|
|                                  |                        |                          |                | Sadhu Vaswani Institute of      |           |
|                                  | jyotikamakhija16@gma   |