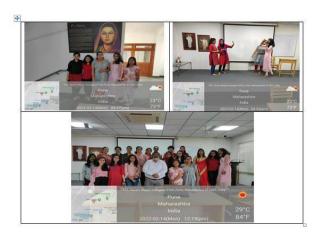

#### **Report - International Yoga Day 2021**

8 June to 21 June 2021

Since its inception in the year 2015, June 21<sup>st</sup> is celebrated as The International Day of Yoga all over the world.

International Yoga Day was celebrated by the students, staff, and teachers at Sadhu Vaswani Institute of Management Studies for Girls, Pune with The Kaivalyadhama Health and Yoga Research Center, Lonawala. Ms Anjali Deshmukh and team led students into warm up exercises, sitting and standing asanas, along with explanation of importance of each posture, and recitation of shlokas. The celebration concluded with a message by Dr B. H. Nanwani, Director urging students to do yoga regularly to remain fit and improve concentration.

Students Performing Yoga