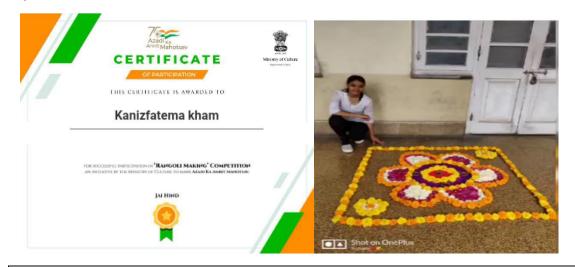

### Anti Ragging Poster competition and Quiz

Date: 05-06-2021

| Sr. No | Name                       | Designation |
|--------|----------------------------|-------------|
| 1      | Pradnya Dnyaneshwar Bawane | Student     |
| 2      | Jyotika Makhija            | Student     |
| 3      | Shraddha Shinde            | Student     |
| 4      | Meera Nair                 | Student     |
| 5      | Riya Chotwani              | Student     |
| 6      | MINAL RAMCHANDRA BALUNAVAR | Student     |
| 7      | Muskan Ahmad               | Student     |
| 8      | Komal vishwase             | Student     |
| 9      | Saburi Shinde              | Student     |
| 10     | Kanchan Nihalani           | Student     |
| 11     | Unnati Kapse               | Student     |
| 12     | Pragati Kapse              | Student     |
| 13     | Unnati Kapse               | Student     |
| 14     | Kanizfatema khan           | Student     |
| 15     | Meenakshi Vaidya           | Student     |
| 16     | Pooja sharma               | Student     |