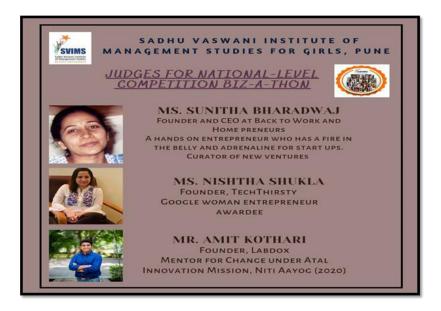

#### **Execution:**

Biz-a-thon: Final Round – Business Model took place on 23rd June 2021 at 11:30 am. Microsoft Teams Link was provided to the participants on 22nd June.

- 1. 10 teams were chosen which qualified the 1st two rounds.
- 2. We started the entire event at 11:30 am once all the required participants joined the link.
- 3. We introduced the Judges and gave a brief introduction about them.
- 4. Our Panel of Judges for the final round were: Ms. Sunitha Bharadwaj, Ms. Nishtha Shukla and Mr. Amit Kothari
- 5. We started the Round with a small Sanskrit prayer.
- 6. All the teams started giving their presentation.
- 7. Time given for all the presentations was 10 minutes and was followed by a series of Questions and Answers related to their presentations.
- 8. The presentations made by the participants brought in new ideas and all of the audience were intrigued by them.
- 9. Participants were also given word of advice on how they can carry out their respective business models in a practical environment.
- 10. Winner and Runner up were announced.
- 11. We thanked our panel of judges for giving us their time.
- 12. The Event lasted for 5 hours 30 minutes. It ended at 5 pm.