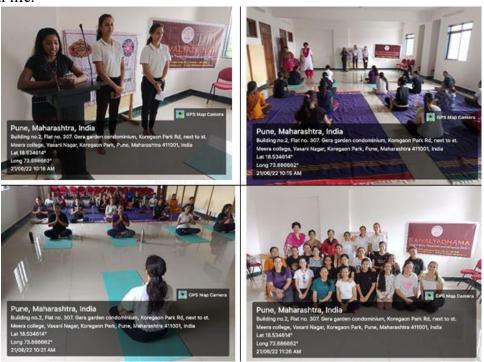

#### **Report - International Yoga Day 2021**

8 June to 21 June 2021

Since its inception in the year 2015, June 21<sup>st</sup> is celebrated as The International Day of Yoga all over the world.

International Yoga Day was celebrated by the students, staff, and teachers at Sadhu Vaswani Institute of Management Studies for Girls, Pune with The Kaivalyadhama Health and Yoga Research Center, Lonawala. Ms Anjali Deshmukh and team led students into warm up exercises, sitting and standing asanas, along with explanation of importance of each posture, and recitation of shlokas. The celebration concluded with a message by Dr B. H. Nanwani, Director urging students to do yoga regularly to remain fit and improve concentration.

Students Performing Yoga