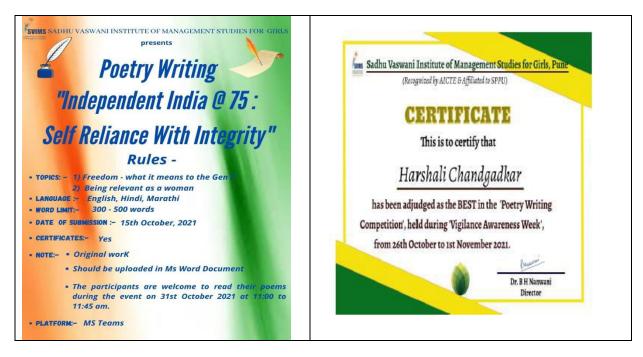

up> October, a quiz link was shared with the students of SVIMS, Sadhu Vaswani Nursing College and Trinity Institute of Management and Research, Pune. The online quiz had questions related to the theme and India's 75 years of Independence.

Keeping in line with the theme of the program, the faculty and students came together and presented an Online Nautanki – a short video on corruption during college admissions - which was played for the students and also shared on Facebook.

### **CONCLUSION**

With the support and guidance of Dr. BH Nanwani (Director, SVIMS) and Dr. Abhijeet Kaiwade (HOD), the Vigilance Awareness Week was completed successfully. The students were much inspired and also participated in the events whole heartedly.

### INTEGRITY PLEDGE AT SVIMS





## **POETRY WRITING**



# RANGOLI BY THE RESIDENTS OF GADGE MAHARAJ VASTI



# ONLINE NAUTANKI



# Attendance - Vigilance Awareness Week: Independent India @75: Self Reliance with Integrity

### Quiz on Independent India@75: Self Reliance with Integrity

| Timestamp                        | Username               | Name of the Student      | Pls select the | Name of the College             | City      |
|----------------------------------|------------------------|--------------------------|----------------|---------------------------------|-----------|
|                                  |                        |                          |                | Sadhu Vaswani Institute of      |           |
|                                  | jyotikamakhija16@gma   |                          |                | Mana