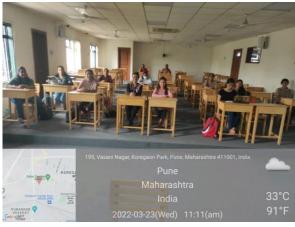

#### **Report - International Yoga Day 2021**

8 June to 21 June 2021

Since its inception in the year 2015, June 21<sup>st</sup> is celebrated as The International Day of Yoga all over the world.

International Yoga Day was celebrated by the students, staff, and teachers at Sadhu Vaswani Institute of Management Studies for Girls, Pune with The Kaivalyadhama Health and Yoga Research Center, Lonawala. Ms Anjali Deshmukh and team led students into warm up exercises, sitting and standing asanas, along with explanation of importance of each posture, and recitation of shlokas. The celebration concluded with a message by Dr B. H. Nanwani, Director urging students to do yoga regularly to remain fit and improve concentration.

We also practiced yoga and breathing exercises from 8th June 2021 to 21st June 2021 under the guidance of Ms Isha Barut, MBA part 1 student as per the circular from Ministry of Ayush, Ministry of Education, Ministry of Ayurveda, Yoga & Naturopathy and Unani, AICTE, Savitribai Phule Pune University and NSS Unit.