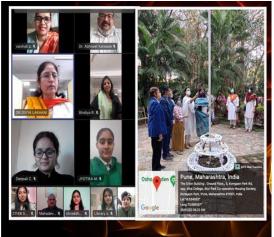

#### **Report - International Yoga Day 2021**

8 June to 21 June 2021

Since its inception in the year 2015, June 21<sup>st</sup> is celebrated as The International Day of Yoga all over the world.

International Yoga Day was celebrated by the students, staff, and teachers at Sadhu Vaswani Institute of Management Studies for Girls, Pune with The Kaivalyadhama Health and Yoga Research Center, Lonawala. Ms Anjali Deshmukh and team led students into warm up exercises, sitting and standing asanas, along with explanation of importance of each posture, and recitation of shlokas. The celebration concluded with a message by Dr B. H. Nanwani, Director urging students to do yoga regularly to remain fit and improve concentration.