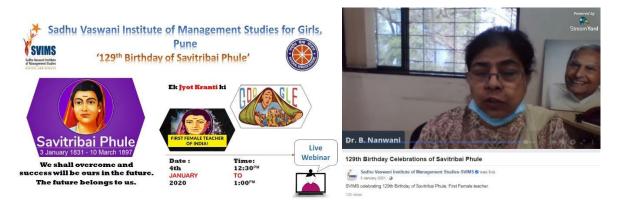

zed that if a lady is educated, the society is empowered. The development of the society depends upon how well the women are nurtured and developed in that society

Dr. Nanwani also mentioned about the role of Jyotirao Phule, Savitribai's husband, who supported her endeavours and stood by her. Thus, the interdependence and trust of man and woman on each other sustains the societal balances and leads to growth of the society.

An inspirational short video on the life of Savitribai Phule: The Revolutionary Feminist Icon (https://www.youtube.com/watch?v=eBy8YUNHjyw) was shown to the attendees.

Parishweta Gulhane, MBA II, Batch 2020-2022, shared her thoughts about the Iron Lady and recited a poem in praise of Savitribai Phule.

The program concluded with a vote of thanks by Ms. Sonali Joshi



Director Dr. B.H.Nanwani Offering Tribute to Savitribai Phule

Attendance theet for Latch 2020-2022. Lem III A & 2021-2022

# SADHU VASWANI INSTITUTE OF MANAGEMENT STUDIES FOR GIRLS, PUNE

| Sr.   Name of the Stud