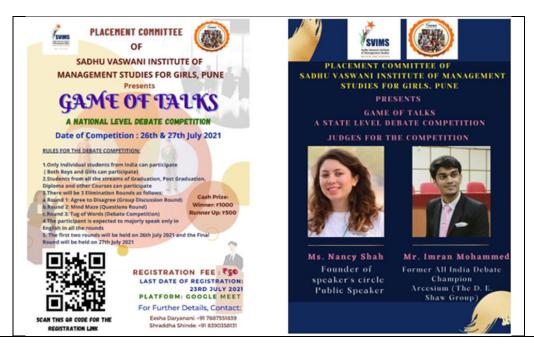

ere selected as top 9.

From the 9 participants, depending upon their individual Group Discussion Marks and the Percentage of votes received, top 6 Finalists were chosen.

Top 6 Finalists were: Ms. Prerana M, Ms. Sakshi Tyagi, Ms. Urja Mishra, Mr. Suhas Hydur, Ms. Preeti Bhise, and Ms. Rucha Lathi. Ms Urja Mishra, Ms. Rucha Lathi and Ms. Prerana M stood FOR the topic whilst Mr. Suhas Hydur, Ms. Preeti Bhise and Ms. Sakshi Tyagi stood AGAINST the topic. The Round took place for 1hour 30 minutes. The Winner of the National Level Debate Competition was Ms. Urja Mishra from D.E.S.'s Shri Navalmal Firodia Law College. Second position was secured jointly by Suhas Hydur from T. A. Pai Management Institute and Ms. Preeti Bhise from SVIMS. Third position was secured by Ms. Rucha Lathi from SVIMS.



Game of Talks: National Level Debate Competition -Poster

### **Attendance - Game of Talks: National Level Debate Competition**

| 0              | Photo ID of the Participan Full Name of th   |
|----------------|----------------------------------------------|
| -2021 15:53:58 | https://drive.google.com/d/SANIYA ROUF       |
|                | https://drive.google.com/d Jaykumar Abhi     |
| -2021 15:53:58 | https://drive.google.com/dVijayalakshmi l    |
| -2021 15:53:58 | https://drive.google.com/g/Urja Mishra       |
| -2021 15:53:58 | https://drive.google.com/dSanaya Nayak       |
|                | https://drive.google.com/d Uday Jangale      |
| 2021 15:53:58  | https://drive.google.com/g Thevar Chitra D   |
|                | https://drive.google.com/gPreeti Bhise       |
| -2021 1