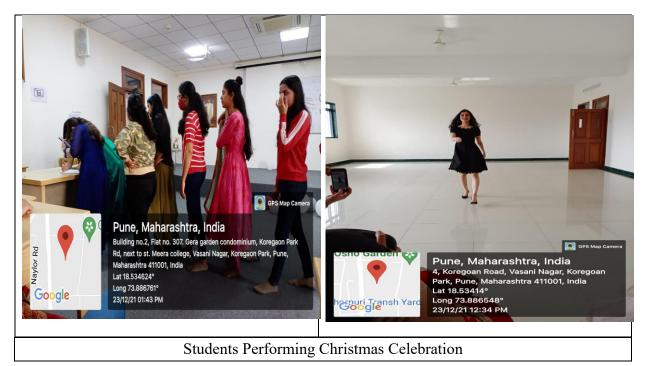

agement Studies

Activities: 1. Attire, hairdo, and make-up Competition

2. Carols Singing

Venue: Seminar Hall, SVIMS

Dr. B.H. Nanwani

RNowwar

Director

DR. B. H. NANWANI
DIRECTOR
MARKI MASHI MISSININE OF MANAGEMENT STUDIES FOR GIRL

8. KOREGINA ROAD, PRIME LIFE ME

# **Report-Christmas Celebration**

## **23 December 2021**

Our colourful and lively Christmas celebration started with a Ramp Walk competition amongst our students. It was titled as 'Choose to Shine.' All the 22 students who participated were given 25 minutes to dress up including the attire, hairdo and make-up. Ms Shraddha Shinde emerged as the winner while Ms. Mansi Asnani was selected as the Runner-up. We then had a group of our students who sang beautiful carols and another group which presented a dance performance.



# **Attendance - Christmas Celebration**

# **Christmas Celebration**

| D-4- | 22 12 2021 |
|------|------------|
| Date | 23-12-2021 |

| Sr. No. | Name               |
|---------|--------------------|
| 1       | Shraddha Yadav     |
| 2       | Shrutika Rajaram   |
| 3       | Vaishnavi S Shinde |
| 4       | Anuja Jagdale      |
| 5       | Mrunali Patil      |
| 6       | Rucha Dalvi        |
| 7       | Kalpana Singh      |
| 8       | Parishweta Gulhane |
| 9       | Jayanti Naidu      |
|         | Siddhi Dendge      |
| 11      | Shradha Shinde     |
| 12      | Falak Zaffar Baig  |
| 13      | Damini Pande       |
| 14      | Sayali Rathod      |
| 15      | Vaishnavi Yadav    |
| 16      | Manisha Gaikwad    |
| 17      | Arti Dayma         |
| 18      | Isha Bharut        |