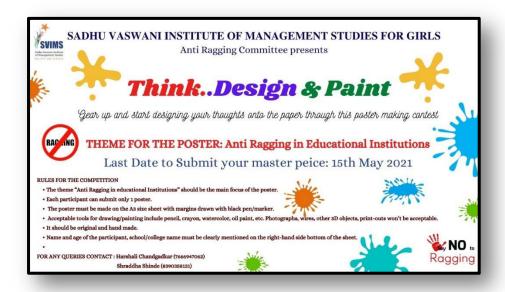

#### Anti Ragging Poster competition and Quiz

#### **Notice**

11/05/2021

This is to inform the students that an "Anti-Ragging Poster competition and Quiz" has been organised as per the following schedule:

Date: 05/06/2021

of Management Studies

Platform: Online