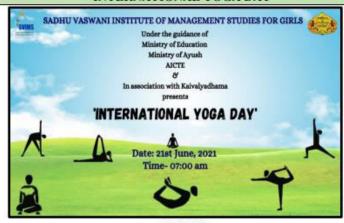

#### INTERNATIONAL YOGA DAY

NOTICE

01-06-2021

This is to inform all the students that the International Yoga Day in association with SVIMS and The Kaivalyadhama Health and Yoga Research Center, Lonavala will be celebrated from 08-06-2021 to 21-06-2021 on the online platform. The event details are given below.

| Sr<br>No | Activity                                                                                                                              | Date from         | Date to           |
|----------|---------------------------------------------------------------------------------------------------------------------------------------|-------------------|-------------------|
| 1        | Anulom-Vilom Breathing Exercise during Sanctuary Daily<br>for 5 min                                                                   | 8th June 2021     | 21st June<br>2021 |
| 2        | Circulation of Handbook of Yoga                                                                                                       | 8th June 2021     | 8th June<br>2021  |
| 3        | Following Social Media Posts by MoE and Ayush Ministry<br>through SVIMS page, Placement, and International Cell<br>Social media pages | 8th June 2021     | 21st June<br>2021 |
| 4        | Yoga workshop in association with Kaivalya Dham                                                                                       | 21st June 2021    | 21st June<br>2021 |
| 5        | Yoga player - Isha B (MBA part I) video on Yoga to disseminate importance of Yoga.                                                    | 15th June<br>2021 |                   |