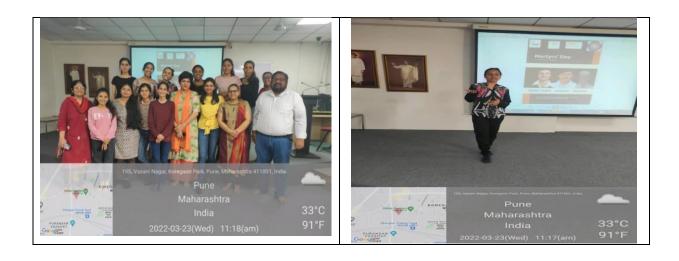

#### **Report - International Yoga Day 2021**

8 June to 21 June 2021

Since its inception in the year 2015, June 21<sup>st</sup> is celebrated as The International Day of Yoga all over the world.

International Yoga Day was celebrated by the students, staff, and teachers at Sadhu Vaswani Institute of Management Studies for Girls, Pune with The Kaivalyadhama Health and Yoga Research Center, Lonawala. Ms Anjali Deshmukh and team led students into warm up exercises, sitting and standing asanas, along with explanation of importance of each posture, and recitation of shlokas. The celebration concluded with a message by Dr B. H. Nanwani, Director urging students to do yoga regularly to remain fit and improve concentration.