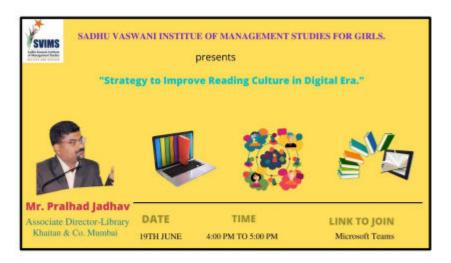

## NATIONAL READING DAY - GUEST LECTURE ON STRATEGY TO IMPROVE READING CULTURE IN DIGITAL ERA

#### NOTICE

03-06-2021

This is to inform all the students that we will be organizing a lecture on account of the National Reading Day on "Strategy to Improve Reading Culture in Digital Era" on 19-06-2021 from 4 to 5pm on MS Team Platform.

## Report- National Reading Day - Guest Lecture on Strategy to Improve Reading Culture in Digital Era

19th June 2021; Time: 4.00pm to 5.00pm

Resource Person: Mr. Pralhad Jadhav, Associate Director-Library, Khaitan & Co., Mumbai.

The National Reading Day is celebrated to honour the father of 'Library Movement', the late P. N. Panicker, whose death anniversary falls on 19th June. This year was observed as the Silver Jubilee year for this event. The programme was conducted on a virtual mode and Mr. Jadhav was invited to speak on the occasion.