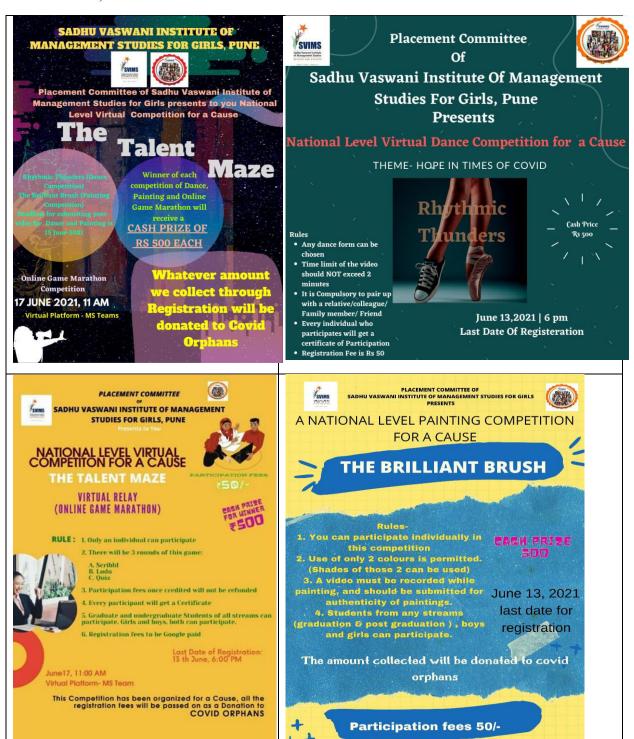

#### Report - The Talent Maze - For A Cause [National Level Competition]

17 June 2021; 10 am

Poster - The Talent Maz

Cause: This event was organized to help the covid orphans. Money collected through registration will be donated to Covid orphans.

#### **Total No. of Participants: 35**

- 1. Google Form Links were created to collect Dance Videos and Paintings.
- 2. Virtual Relay Online Game Marathon was scheduled for 17<sup>th</sup> June 2021.
- 3. It had 3 Consecutive Rounds starting with Scribble, followed by Ludo and then the final round was Quiz.
- 1. The 1<sup>st</sup> game played was Scribble, link was shared on the respective WhatsApp group.
- 2. All the Participants joined the Scribble room, the winners of which were qualified for the next game.
- 3. 3 winners were to be chosen from the final Quiz round.
- 4. After the end of Virtual Relay, we continued the event further by introducing our Panel of Judges for the Dance Competition and the Painting Competition.
- 5. Our Panel of Judges for Dance Competition were Ms. Pooja Hirwade and Mr. Ramesh Vishwakarma; for Painting Competition: Mr. Amit Thorat, Mr. Niranjan Nawale.
- 6. A short video was played containing all the paintings done by our participants.

#### Winners:

1. Rhythmic Thunders:

. Winner: Mr. Shreyan Sengupta

a. Second Prize: Parishweta Krusnarao Gulhane

b. Third Prize: Mrunali Patil

2. The Brilliant Brush:

Winner: Ms. Vaishali Moparia. Second Prize: Sakshi Jodhwanib. Third Prize: Muskan Ahmad

3. Virtual Relay- Online Game Marathon:

Winner: Mr. Ayaan Siddiqua. Second Prize: Riya Chotwanib. Third Prize: Falak Baig