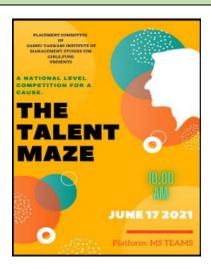

#### THE TALENT MAZE

**Notice** 

03/06/2021

This is to inform all the students that we have organised a National Level Competition "The Talent Maze" to help the Covid Orphans. Students need not pay Registration fees although if paid, we would welcome it, as collections are for a good cause. To get more details for this event contact Ms. Vaishali Patil.

Date of Event: 17<sup>th</sup> June 2021, 10:00 AM

Platform: MS TEAMS

of Management Studies

Dr. B H Nanwani

Director

RNowwar

DR. B. H. NANWANI DIRECTOR BADHU MASWANIHISTIHUTE OF MANAGEMENT STUDIES FOR GIRLS 8. KOREGADI ROAD, PUNE-411 001

#### Report - The Talent Maze - For A Cause [National Level Competition]

17 June 2021; 10 am

Poster - The Talent Maz

Cause: This event was organized to help the covid orphans. Money collected through registration will be donated to Covid orphans.