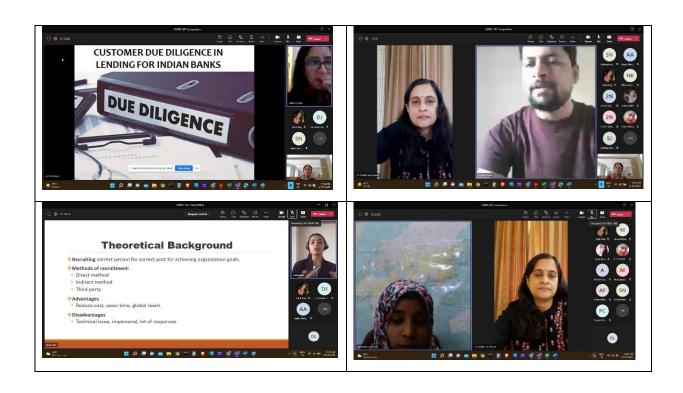

resentation on topics that ranged from Competency Mapping, Project Management, CSR Awareness, Performance Appraisal, Exploring Canva and Digital Marketing, etc.

Dr Surbhi Jain, the judge, summarized the presentations and expressed her satisfaction about the style and conciseness of the presentations.

It was a tough competition and undermentioned students came out victorious:

Winner: Mr Vinod Ramchandra Kantole.

Second Prize:Mr Anzer Ahmed Altaf Ahmed Faizee Ms Riddhi Dhirendra Thakkar

Third Prize: Kanizfatema Khan

A cash prize of ₹ 1500 was awarded to the winner, whilst the cash prize of ₹ 750 was awarded to second prize winner & certificate of Excellence is awarded to third Prize.

The program ended with the vote of thanks by Ms Shraddha Shinde, President – Student Council, SVIMS.



## **Attendance - National Level Summer Internship Project Competition**

#### National Level Summer Internship Project Competition

Date -21-03-2022

| Sr. No | Name of Participant | Full Name of Institution