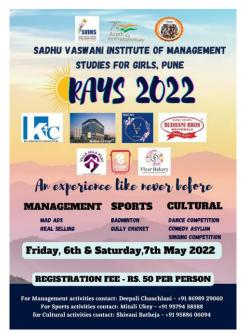

|
| 21114 | Batheja Shivani Manohar          |
| 21150 | Martin Merlin Malarmani          |
| 22113 | Kukreja Prerna Suresh            |
| 22114 | Waghmare Maria Simon             |
| 22115 | Diksha Shriganesh Dangdepatil    |
| 22117 | Warghane Disha Mahesh            |
| 22119 | Treasa Roy                       |
| 22120 | Roshini Roy                      |
| 22121 | Katti Shubhada Seshamurthy       |
| 22122 | Chavan Samanata Bhaskar          |



DR. B. H. NANWANI DIRECTOR Babhu vaswamihistivite of hanagement studies for Gr. 8 6. Korgeron Road, Pump-441 (49)

#### **Rays 2022- Inter Institutional Management Fest**

# Sadhu Vaswani Institute of Management Studies for Girls

Approved by AICTE - Affiliated to SPPU - NAAC Accredited with B+ Grade ISO 9001:2015 Management Institute



Notice

29/04/2022

All students are hereby informed that 'Inter Institutional Management Fest-Rays' will be organized on  $6^{th}$  &  $7^{th}$  May 2022. Event Details:

Time: 10:00 AM Onwards

Venue: Patio, SVIMS

Interested students have to fill out registration form till 5<sup>th</sup> May 2022- 5 pm.

Dr. B H Nanwani

Director

RNaman

DR. B. H. NANWANI
DIRECTOR
8ABHIJ VASWAH HISTITUTE OF MANACEMENT STUDIES FOR GIFLS
6. KOREGAON ROAD, PUNE-411 401

#### Report- Rays 2022- Inter Institutional Management Fest

#### 6-7 May 2022

Sadhu Vaswani Institute of Management Studies for Girls, Pune had organized Annual Event Rays 2022, the golden stream of sunshine that brightens everything they touch. The event was conducted on 6th and 7th of May 2022 and included Management games, Sports an