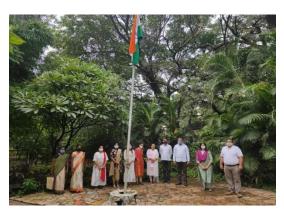

#### **Report - International Yoga Day 2021**

8 June to 21 June 2021

Since its inception in the year 2015, June 21<sup>st</sup> is celebrated as The International Day of Yoga all over the world.

International Yoga Day was celebrated by the students, staff, and teachers at Sadhu Vaswani Institute of Management Studies for Girls, Pune with The Kaivalyadhama Health and Yoga Research Center, Lonawala. Ms Anjali Deshmukh and team led students into warm up exercises, sitting and standing asanas, along with explanation of importance of each posture, and recitation of shlokas. The celebration concluded with a message by Dr B. H. Nanwani, Director urging students to do yoga regularly to remain fit and improve concentration.