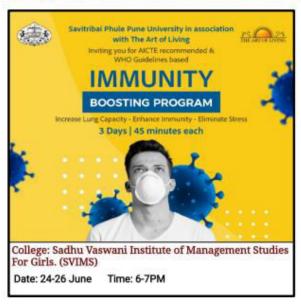

| K K Wagh Institute of Engineering Education Research Nashik |
|    |    | Rakhi Hiremath, Prafull Mhamane, Pranav Salunke & Aditi     | NEVILLE WADIA INSTITUTE OF MANAGEMENT STUDIES AND           |
| 71 | 71 | Wadettiwar                                                  | RESEARCH                                                    |
|    |    |                                                             |                                                             |
| 72 | 72 | Anagha zade, Pratik manwar, Shivani patil & mahesh tandale  | JSPM NARHE TECHNICAL CAMPUS PUNE                            |



Approved by AICTE - Affiliated to SPPU - NAAC Accredited with B+ Grade
ISO 9001:2015 Management Institute

#### ART OF LIVING - IMMUNITY BOOSTING PROGRAMME



#### NOTICE

07-06-2021

This is to inform all students that SPPU has organised Immunity boosting program in association with the art of living. To get more details for this event meet Dr. Abhijeet Kaiwade

Date of the Event: 24<sup>th</sup> June 2021 to 26<sup>th</sup> Jun 2021 Time 6:00pm to 7:00 pm

Dr. B.H. Nanwani

BNaman

Director

DR. B. H. NANWANI DIRECTOR BADRO TASSEMBLASTIONES OF STATE EXCRECADO ROME FORMS OF SET STATES

#### Report- Art of Living - Immunity Boosting Programme

#### 24 to 26 June 2021

[Participants: Students:127; Teaching faculty:6; non-teaching staff:7]

As per Indian custom and culture, it is not just medicines that help in cure of ailments and disease; it is also the management of the mind and breath management that help in the healing. The Art of Living pr