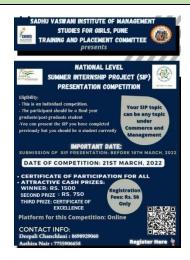

022, 11:35:33 AM | 3/5/2022, 12:36:44 PM | 1h 1m   |                                 | Presenter |             |                      |
| Roman           |                       |                       |         |                                 |           |             |                      |
| 0110            |                       |                       |         |                                 |           |             |                      |

DR. B. H. NANWANI DIRECTOR BABHS VASHAMINSTRUTE OF BANAGERENT STUDIES FOR GIRLS 6. KOREGOON BOAD, PUNE 411 (40)

# Sadhu Vaswani Institute of Management Studies for Girls

Approved by AICTE - Affiliated to SPPU - NAAC Accredited with B+ Grade ISO 9001:2015 Management Institute

### **National Level Summer Internship Project Competition**



Notice

15-Mar-2022

This is to inform all the students that we have organised a National Level Summer Internship Project Competition as per the following schedule.

Interested students give their names to Class Representative.

Date: 21-Mar-2022

Time: 11:00 AM

Platform: MS TEAMS

Dr. B H Nanwani

Director

RNaman

DR. B. H. NANWANI DIRECTOR BABHJ WASHAM HISTILUTE OF MANGEMENT STUDIES FOR GIRLS 8. KOREGROW ROAD, PUME-411 (4)1

#### **Report - National Level Summer Internship Project Competition**

#### 21 March 2022

The competition was judged by Dr Surbhi Jain, Professor and Head, PUMBA, SPPU.

The students gave presentation on topics that ranged from Competency Mapping, Project Management, CSR Awareness, Performance Appraisal, Exploring Canva and Digital Marketing, etc.

Dr Surbhi Ja