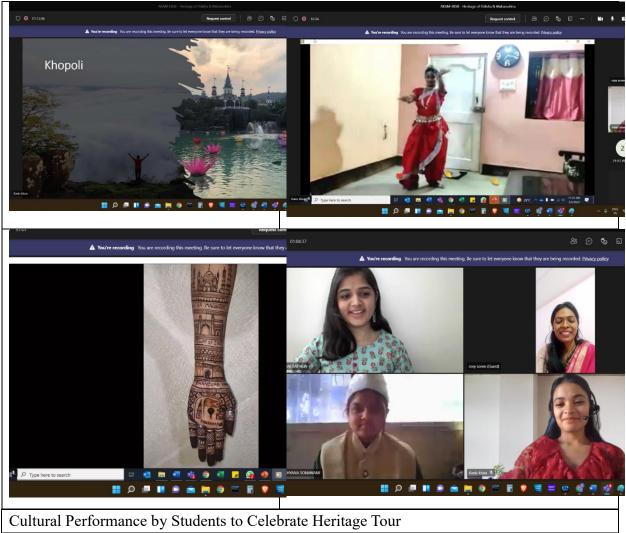

sha Khandekar beautifully showcased this through a video, that had photographs from the personal collection of Mr. Mayur Gaidhane, an acclaimed photographer from Pune.

The fifth segment – that all people associate with a particular place is FOOD. Ms. Vipashyana Sonawane, a food blogger, discussed about the different types of cuisine available in Maharashtra. She also shared a video that showcased the popular food items – Puran poli, Pithale Bhakri, Misal pay, etc.

**The last segment** – had Ms. Kanizfatema Khan showing the top ten tourist attractions of Maharashtra – Mahableshwar, Lonavala, Alibaug, Panchgani, Ajanta Ellora caves, etc.

The enthusiastic participation of 100 students and faculty made this event a memorable one.



Students Cooked Local Cuisine to Celebrate Heritage Tour



## Attendance -Heritage Tour of Maharashtra and Odisha

| Full Name                 | Join Time             | Leave Time            | Duration | Email                                 | Role      | Participant | ID (UPN)                      |
|---------------------------|-----------------------|-----------------------|----------|---------------------------------------|-----------|-------------|-------------------------------|
| 20167 Priyanka Kumari     | 3/5/2022, 11:26:59 AM | 3/5/2022, 12:36:44 PM | 1h 9m    | Priyanka.kumari@svims-pune.edu.in     | Presenter | Priyanka.ku | ımari@svims-pune.edu.in       |
| 21101 Neha Sharma         | 3/5/2022, 11:21:58 AM | 3/5/2022, 12:36:44 PM | 1h 14m   | neha.sharma@svims-pune.edu.in         | Presenter | neha.sharn  | na@svims-pune.edu.in