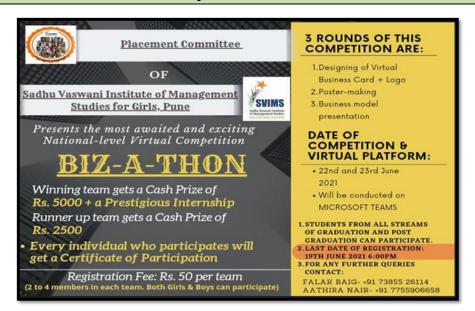

#### National level Competition - BIZ -A-THON

#### **Notice**

07-06-2021

This is to inform the students that a National level Competition - BIZ-A-THON has been organised. You are requested to connect with Dr. Abhijeet Kaiwade / Ms. Bindiya Rangwani for details and registration. No registration fees will be charged for SVIMS students. An event is organized as per the following schedule:

Topic: BIZ-A-THON

dhu Vaswani Institute

of Management Studies

Date: 23-06-2021, 11:30 AM

Platform: MS TEAMS

Dr. B H Nanwani

Director

DR. B. H. NANWANI DIRECTOR Badhu yashaninstijute of hanagement studies for girls 6. Koregaon Road, Pung-411 (40)