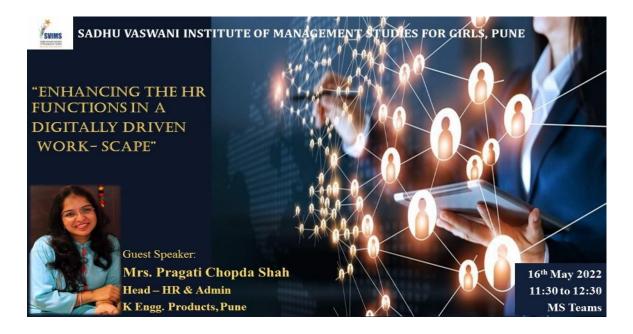

#### Enhancing HR Function in the Digitally Driven Workspace

Date: 16-May-2022, 11:30 AM - 12:30 PM, MS Teams, Participants: 30

Pragati began the session by sharing her recent experience at a Taj property wherein she conversed with the HR manager about the standards of service that Taj is known for and the engagement of the employees. The manager shared about the growth cycle of the employee right from the time he is inducted into the organization and the handholding the employee gets for his career development.

Students interacted with the Guest speaker and asked her questions which she graciously answered. The questions varied from work life balance to digital workspaces and career choices in the HR today.

Mrs. Pragati Chopda Shah delivering Lecture on Enhancing HR Function in the Digitally Driven Workspace