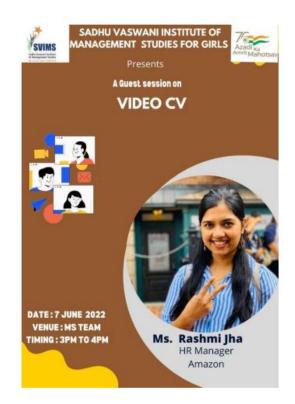

| Student     |
| 15    | Monika Kore             | Student     |
| 16    | Namrata Nagpal          | Student     |
| 17    | Neelam Chavan           | Student     |
| 18    | Neha Sharma             | Student     |
| 19    | Pooja Hinduja           | Student     |
| 20    | Pranali Matte           | Student     |
| 21    | Resham Puglia           | Student     |
| 22    | Rutuja Walke            | Student     |
| 23    | Rutuja Parkhi           | Student     |
| 24    | Safaa Shaikh            | Student     |
| 25    | Shobha Sharma           | Student     |
| 26    | Shweta Jadhav           | Guest       |
| 27    | Sonali Joshi            | Faculty     |

BNONWON

DR. B. H. NANWANI Director Badhy Washingthife of Banagement Studies for Grit 8. Korechow Road, Pume 411 apr

### Video CV



Date: 07-June-2022, Time: 3:00 PM - 4:00 PM, MS Teams, Participants: 24

Ms. Rashmi Jha began the session by sharing her recent experience at AMAZON, JAPAN.wherein she conversed with the HR manager about the standards of service that Amazon is known for and the engagement of the employees. The manager shared about the growth cycle of the employee right from the time he is inducted into the organization and the handholding the employee gets for his career development.

She spoke about upskilling. She encouraged the girls to be open to learning, to keep themselves updated and enhance their existing knowledge and skills through various courses, reading and keeping themselves abreast with the changing business scenarios. It is required for them to understand their role as an HR in the digita