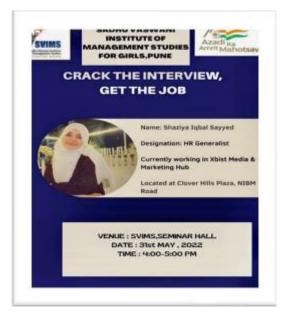

tudent     |
| 12    | 08/06/2022 16:06:06 PM GMT+5:30 | Neelam Chavan     | Student     |
| 13    | 08/06/2022 16:05:45 PM GMT+5:30 | Neha Sharma       | Student     |
| 14    | 08/06/2022 16:04:02 PM GMT+5:30 | Resham Puglia     | Student     |
| 15    | 08/06/2022 16:02:52 PM GMT+5:30 | Riya Yamarapu     | Student     |
| 16    | 08/06/2022 16:04:05 PM GMT+5:30 | Rutuja Walke      | Student     |
| 17    | 08/06/2022 16:04:28 PM GMT+5:30 | Rutuja Parkhi     | Student     |
| 18    | 08/06/2022 16:01:10 PM GMT+5:30 | Sonali Joshi      | Faculty     |
| 19    | 08/06/2022 16:01:12 PM GMT+5:30 | Yugandhara Jadhav | Guest       |

BNONWON

DR. B. H. NANWANI DIRECTOR BADHU VASWARIHINSTHUTE OF MANAGEMENT STUDIES FOR GIBLS 6. KOREGAON ROAD, PUNG-411 001

#### Crack The Interview, Get the Job



Date: 31-May-2022; Time: 4:00 - 5:00 PM, MS Teams, Participants: 24

The speaker explained different types of job interviews. The best one was the Lunch Interview. This one was a new type of interview as the others were all common. The best line said was that First Impression is the Lasting Impression. As we usually say First Impression Is The Last Impression. She also shared the tips while going for the interview and how to create a good impression on the recruiter or the interviewer. She explained do not ask for job security when you go for an interview. Because asking for a job security will not put a good impression on the recruiter. Also she shared that at an interview you should always ask questions where it will help the recruiter to know you better and that you are interested in