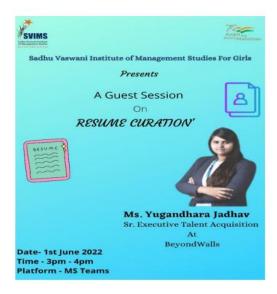

|
| 9     | Abinaa Fatimson         |
| 10    | Rutuja Parkhi           |
| 11    | Namrata Nagpal          |
| 12    | Gunjan Pamnani          |
| 13    | Pooja Hinduja           |
| 14    | Neha Sharma             |
| 15    | Isha Alamchandani       |
| 16    | Neelam Chavan           |
| 17    | Mitali Ukey             |
| 18    | Nandini Verma           |
| 19    | Safaa Shaikh            |
| 20    | Pranali Matte           |
| 21    | Martin Merlin Malarmani |
| 22    | Aditi Vatare            |
| 23    | Khan Farzin Zubair      |
| 24    | Sonali Jha              |
| 25    | Ankita Vyas             |
| 26    | Shobha Sharma           |

BNarwan

DR. B. H. NANWANI DIRECTOR BABHJ VASHARIHISTIJUTE OF MANAGEMENT STUDIES FOR GIRLE 6. KOREGRON ROAD, PUME-ALL OGI

#### **Resume Curation**



Date: 01<sup>st</sup> June 2022, Time:3:00 PM – 4:00 PM, MS Teams, Participants: 28 (26 Students, 1 Guest and 1 Faculty)

The speaker discussed Resume writing in detail. She mentioned that content that should be avoided contains a person's personal information. It isn't necessary to include such details in the resume. She added that a lot of the thought process should be diverted towards the appearance i.e. a resume. It should be 2 page, layout and formatting done correctly will immediately catch the recruiter's eye, fonts and colors should be perfect for the resume. Our goal in the resume should match the job that we are looking for. Lastly, she explained the rights and wrongs of resume writing.



Ms. Yugandhara Jadhav delivering Lecture on Resume Curation

BNONWON

DR. B. H. NANWANI D