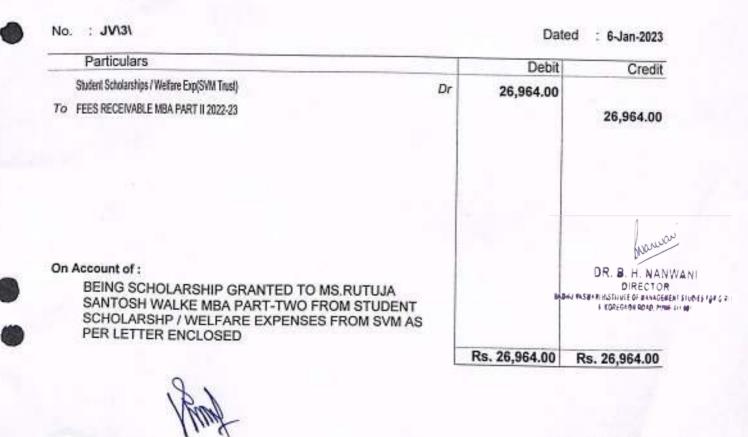

D.T.E. Institute Code: MB6614

5.1.1 Percentage of students benefited by scholarships and freeships provided by the institution, government and non-government bodies, industries, individuals, philanthropists during the last five years.