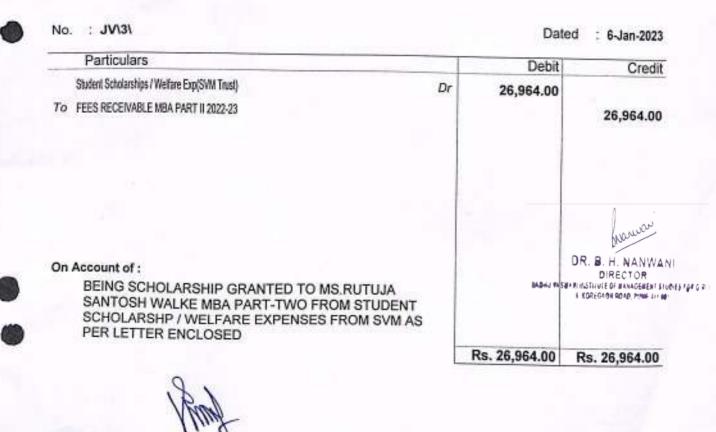

D.T.E. Institute Code: MB6614

5.1.1 Percentage of students benefited by scholarships and freeships provided by the institution, government and non-government bodies, industries, individuals, philanthropists during the last five years.